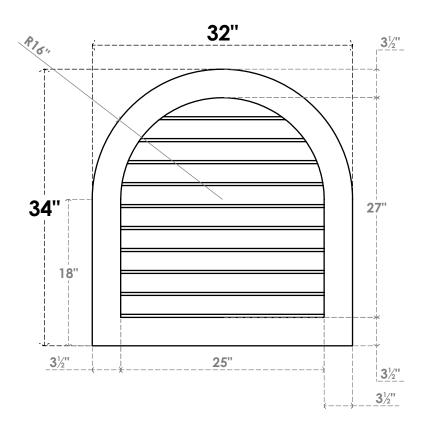

## GVPRT32X3401SN

32"W X 34"H ROUND TOP SURFACE MOUNT PVC GABLE VENT: NON-FUNCTIONAL, W/ 3-1/2"W X 1"P STANDARD FRAME

**FRONT** 

SIDE

LOUVER HEIGHT: 2 3/4"

LOUVER QTY: 10

1. INSTALLATION TO BE COMPLETED IN ACCORDANCE WITH MANUFACTURER'S SPECIFICATIONS. 2. DRAWING MAY NOT BE TO SCALE