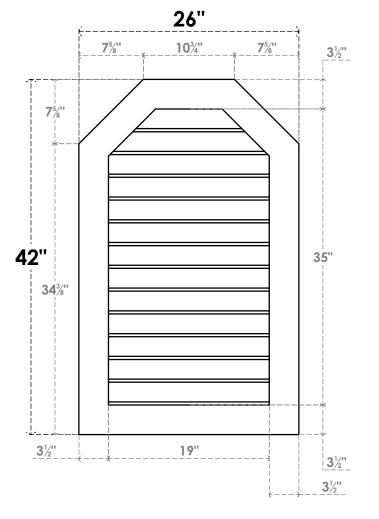

## GVPOT26X4201SN

26"W X 42"H OCTAGONAL TOP SURFACE MOUNT PVC GABLE VENT: NON-FUNCTIONAL, W/ 3-1/2"W X 1"P STANDARD FRAME

LOUVER HEIGHT: 2 3/4"

LOUVER QTY: 13

**FRONT** 

SIDE

EKENA MILLWORK 2300 WEST MAIN ST. CLARKSVILLE, TX 75426 TOLL FREE: 866-607-0453 WWW.EKENAMILLWORK.COM