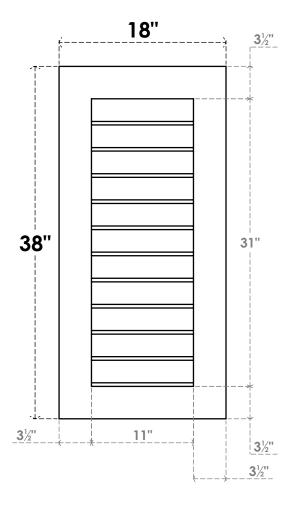

## GVPVE18X3801SN

18"W X 38"H RECTANGLE SURFACE MOUNT PVC GABLE VENT: NON-FUNCTIONAL, W/ 3-1/2"W X 1"P STANDARD FRAME

**FRONT** 

SIDE

LOUVER HEIGHT: 2 7/8"

LOUVER QTY: 11

EKENA MILLWORK 2300 WEST MAIN ST. CLARKSVILLE, TX 75426 TOLL FREE: 866-607-0453 WWW.EKENAMILLWORK.COM