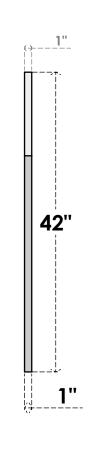

## GVPOT40X4201SF

40"W X 42"H OCTAGONAL TOP SURFACE MOUNT PVC GABLE VENT: FUNCTIONAL, W/ 3-1/2"W X 1"P STANDARD FRAME

**VENTING AREA: 92.58 SQ IN** LOUVER HEIGHT: 2 3/4"

LOUVER QTY: 13

**FRONT** 

SIDE

EKENA MILLWORK 2300 WEST MAIN ST. CLARKSVILLE, TX 75426 TOLL FREE: 866-607-0453 WWW.EKENAMILLWORK.COM