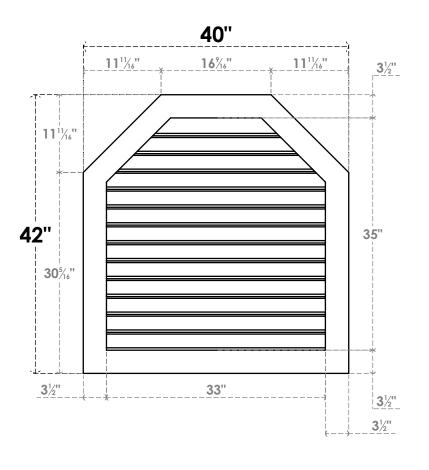

## GVPOT40X4201SF

40"W X 42"H OCTAGONAL TOP SURFACE MOUNT PVC GABLE VENT: FUNCTIONAL, W/ 3-1/2"W X 1"P STANDARD FRAME

**VENTING AREA: 92.58 SQ IN** LOUVER HEIGHT: 2 3/4"

LOUVER QTY: 13

**FRONT** 

SIDE

EKENA MILLWORK 2300 WEST MAIN ST. CLARKSVILLE, TX 75426 TOLL FREE: 866-607-0453 WWW.EKENAMILLWORK.COM