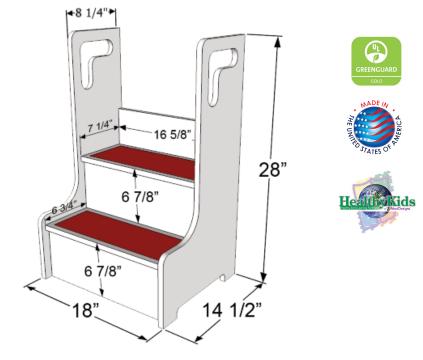

## WD21200 Step-Up-N-Wash 28"H x 18"W x 14 1/2"D

GREENGUARD<sup>®</sup> Gold certified. Our highly stable stepup unit helps you meet the hand washing requirements mandated in many states. Slip resistant strips on each step to ensure safety. Water stain resistant polyurethane finish. Made with 100% Healthy Kids<sup>™</sup> Plywood and our exclusive Tuff-Gloss<sup>™</sup> UV finish. 28"H x 18"W x 14 12/"D.