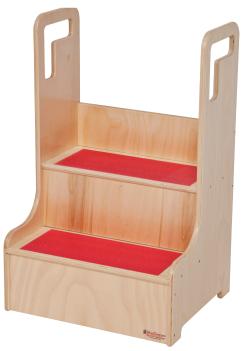

## WD21200 Step-Up-N-Wash 28"H x 18"W x 14 1/2"D

GREENGUARD<sup>®</sup> Gold certified. Our highly stable stepup unit helps you meet the hand washing requirements mandated in many states. Slip resistant strips on each step to ensure safety. Water stain resistant polyurethane finish. Made with 100% Healthy Kids<sup>™</sup> Plywood and our exclusive Tuff-Gloss<sup>™</sup> UV finish. 28"H x 18"W x 14 12/"D.