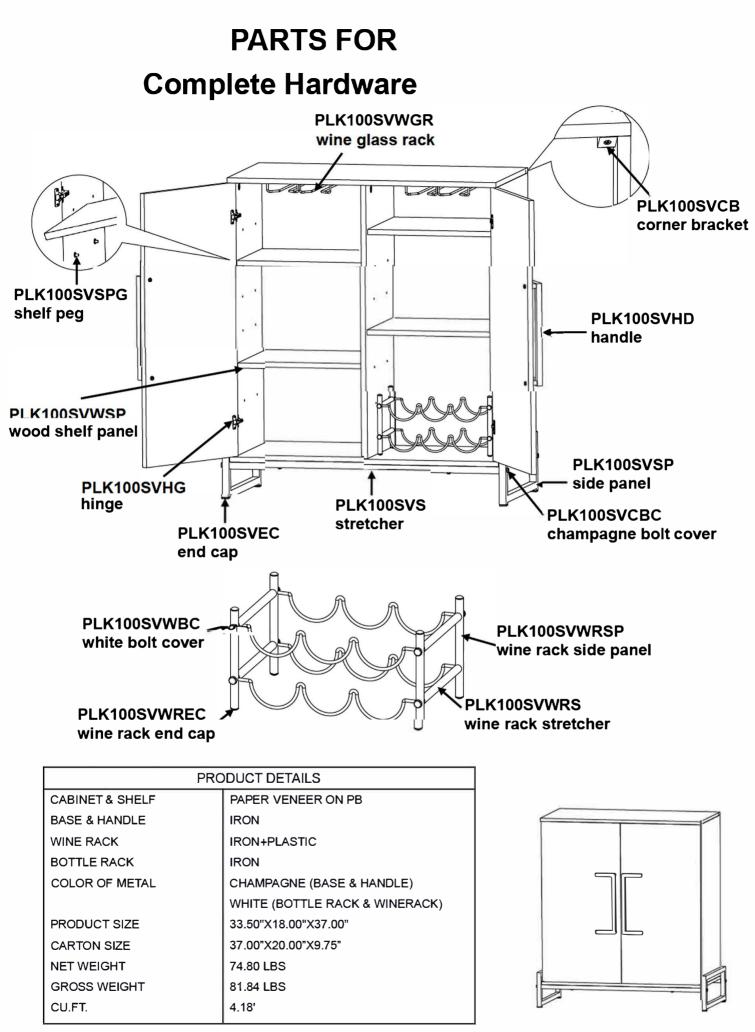

| 6PCS  | φ15mm    |
| D | Renvietates                                             | 32PCS | 8x5/8"   |
| E | I a contractive and | 10PCS | 8x1-3/8" |
| F |                                                         | 6PCS  |          |
| G | D manue                                                 | 6PCS  | 2.8x18mm |
| н | Color: White                                            | 8PCS  | 11mm     |
| Ι |                                                         | 16PCS | 5x15mm   |
| J |                                                         | 12PCS | 1/4"x1"  |
| к | Color: Champagne gold                                   | 4PCS  | 11mm     |

| L | 8PCS | 1/2"        |
|---|------|-------------|
| Μ | 4PCS | 1/4"x1-1/2" |
| Ν | 1PC  | 4mm         |



#### **MADE IN TAIWAN**

# **ANTI-TIPPING INSTRUCTIONS**

#### Parts Enclosed:

| A. Screw                    | B. L-Bracket | C. Wall Anchor | D. Screw