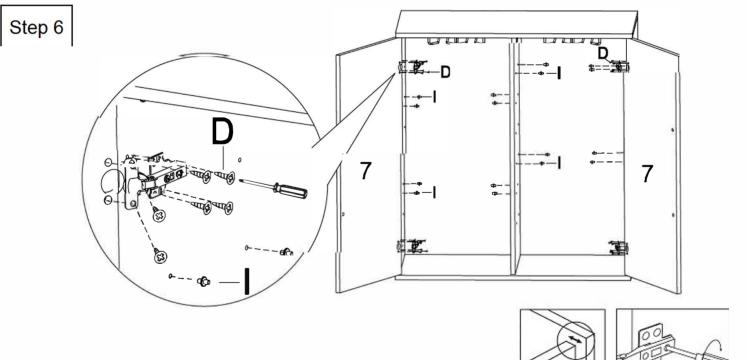

\*Put all screws in loosely at first.

Do not tighten screws & bolts until the entire item is completely assembled.

\*Put all screws in loosely at first.

Do not tighten screws & bolts until the entire item is completely assembled.