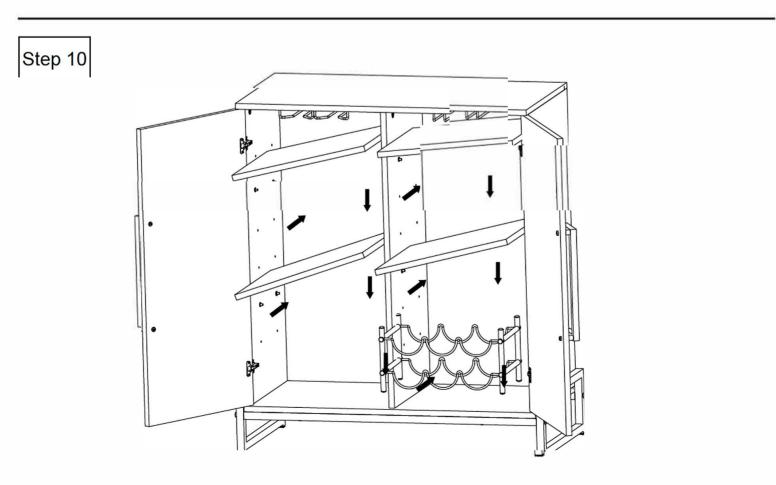

\*Put all screws in loosely at first.

Do not tighten screws & bolts until the entire item is completely assembled.

Note: More than 2 people assemble required

Step 9