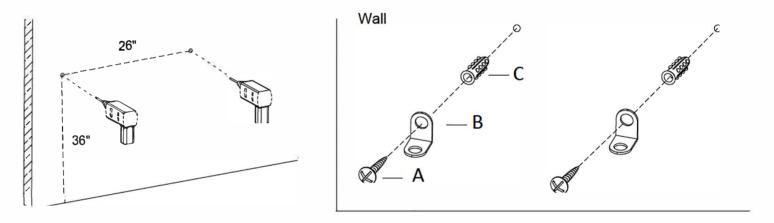

# **ANTI-TIPPING INSTRUCTIONS**

#### Parts Enclosed:

| A. Screw                    | B. L-Bracket | C. Wall Anchor | D. Screw                                                                                                                                                                                                                                                                                                                                                                                                                                                                                                                                                                                                                                                                                                                                                                                                                                                                                                                                                                                                                                                                                                                                                                                                                                                                                                                                                                                                                                 | E. Plastic tie |
|-----------------------------|--------------|----------------|------------------------------------------------------------------------------------------------------------------------------------------------------------------------------------------------------------------------------------------------------------------------------------------------------------------------------------------------------------------------------------------------------------------------------------------------------------------------------------------------------------------------------------------------------------------------------------------------------------------------------------------------------------------------------------------------------------------------------------------------------------------------------------------------------------------------------------------------------------------------------------------------------------------------------------------------------------------------------------------------------------------------------------------------------------------------------------------------------------------------------------------------------------------------------------------------------------------------------------------------------------------------------------------------------------------------------------------------------------------------------------------------------------------------------------------|----------------|
| I contraction of the states |              |                | (Carton de la companya de la compa |                |
| 2pcs                        | 4pcs         | 2pcs           | 2pcs                                                                                                                                                                                                                                                                                                                                                                                                                                                                                                                                                                                                                                                                                                                                                                                                                                                                                                                                                                                                                                                                                                                                                                                                                                                                                                                                                                                                                                     | 2pcs           |