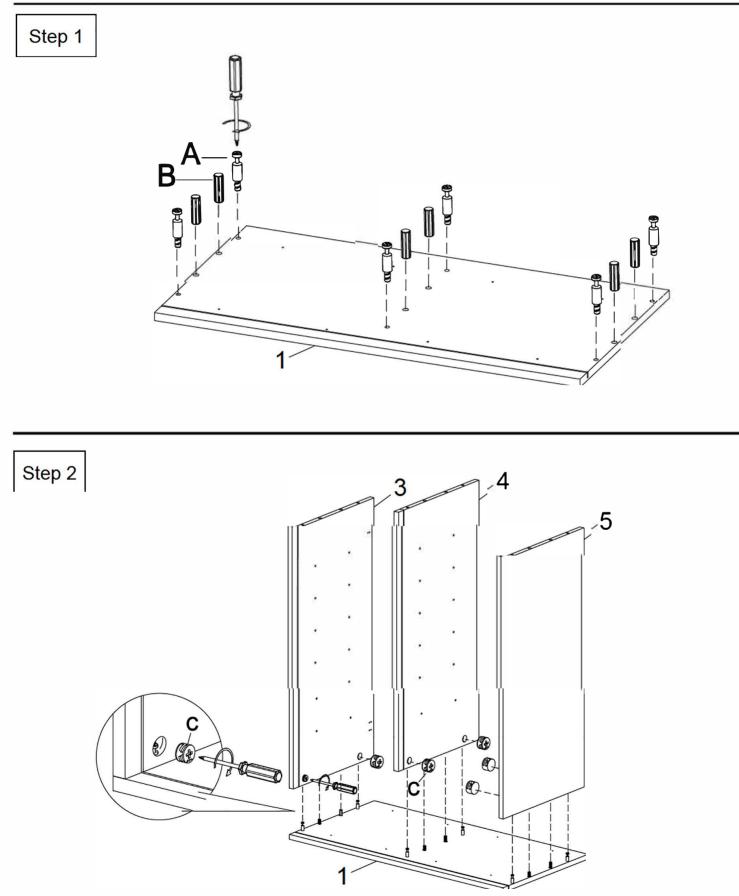

\*Put all screws in loosely at first.

Do not tighten screws & bolts until the entire item is completely assembled.

\*Put all screws in loosely at first.

Do not tighten screws & bolts until the entire item is completely assembled.