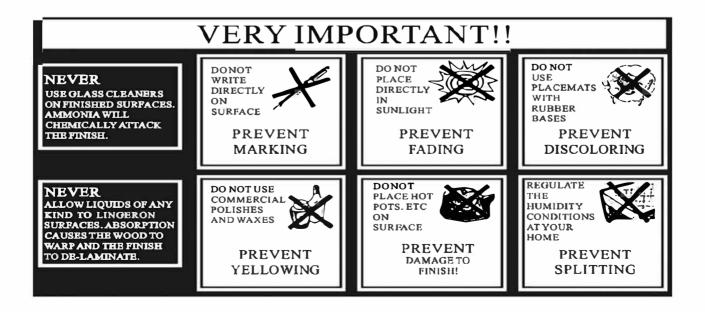

#### The Enemies of Wood:

- Moisture is wood's worst enemy. Liquid spills should be gently wiped up immediately. Coasters should be used under all beverages.
- Do not allow rubber or vinyl materials to lie on the furniture. Chemicals in rubber may leave a stain. Put a strip of felt or leather under accessories that have rubber or vinyl.
- Heat creates a chemical change in the furniture's finish, which result in a white spot. Use protective pads under hot dishes, appliances, etc.
- Sunlight's ultraviolet rays can damage the finish of furniture. Do not place furniture directly against a heater or radiator and do not place in the path of hot streams of air from central heating. This will cause extreme localized drying of the wood.