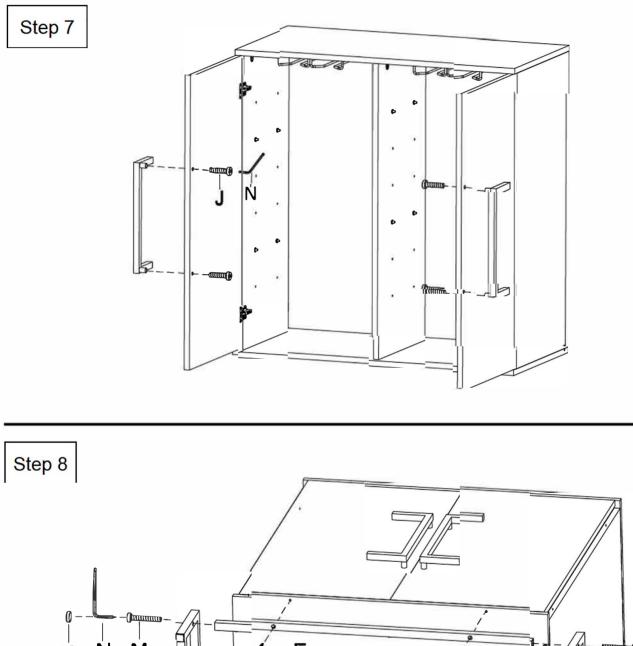

\*Put all screws in loosely at first.

Do not tighten screws & bolts until the entire item is completely assembled.

Note: More than 2 people assemble required

Step 9