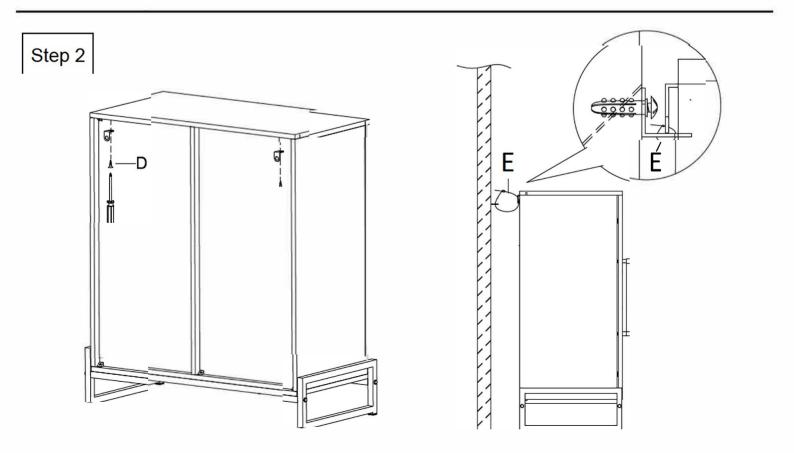

# **ANTI-TIPPING INSTRUCTIONS**

#### Parts Enclosed:

| A. Screw                    | B. L-Bracket | C. Wall Anchor | D. Screw                                                                                                                                                                                                                                                                                                                                                                                                                                                                                                                                                                                                                                                                                                                                                                                                                                                                                                                                                                                                                                                                                                                                                                                                                                                                                                                                                                                                                                 | E. Plastic tie |
|-----------------------------|--------------|----------------|------------------------------------------------------------------------------------------------------------------------------------------------------------------------------------------------------------------------------------------------------------------------------------------------------------------------------------------------------------------------------------------------------------------------------------------------------------------------------------------------------------------------------------------------------------------------------------------------------------------------------------------------------------------------------------------------------------------------------------------------------------------------------------------------------------------------------------------------------------------------------------------------------------------------------------------------------------------------------------------------------------------------------------------------------------------------------------------------------------------------------------------------------------------------------------------------------------------------------------------------------------------------------------------------------------------------------------------------------------------------------------------------------------------------------------------|----------------|
| I contraction of the states |              |                | (Carton de la companya de la compa |                |
| 2pcs                        | 4pcs         | 2pcs           | 2pcs                                                                                                                                                                                                                                                                                                                                                                                                                                                                                                                                                                                                                                                                                                                                                                                                                                                                                                                                                                                                                                                                                                                                                                                                                                                                                                                                                                                                                                     | 2pcs           |