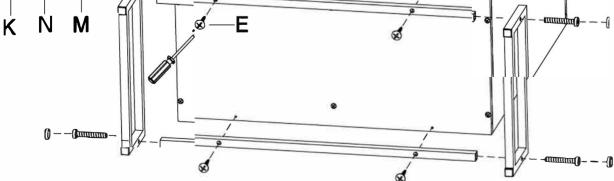

## Hardware

| Α |                                                         | 6PCS  | 6x38mm   |
|---|---------------------------------------------------------|-------|----------|
| В |                                                         | 12PCS | 8x30mm   |
| С |                                                         | 6PCS  | φ15mm    |
| D | Renvietates                                             | 32PCS | 8x5/8"   |
| E | I a contractive and | 10PCS | 8x1-3/8" |
| F |                                                         | 6PCS  |          |
| G | D manue                                                 | 6PCS  | 2.8x18mm |
| н | Color: White                                            | 8PCS  | 11mm     |
| Ι |                                                         | 16PCS | 5x15mm   |
| J |                                                         | 12PCS | 1/4"x1"  |
| к | Color: Champagne gold                                   | 4PCS  | 11mm     |

| L | 8PCS | 1/2"        |
|---|------|-------------|
| Μ | 4PCS | 1/4"x1-1/2" |
| Ν | 1PC  | 4mm         |