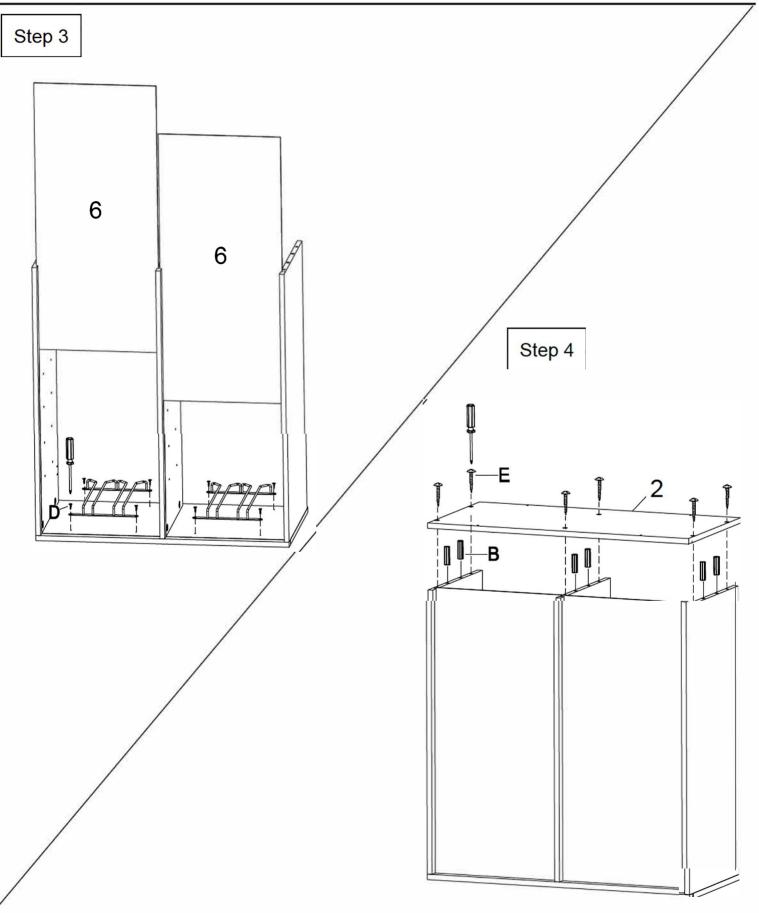

\*Put all screws in loosely at first.

Do not tighten screws & bolts until the entire item is completely assembled.

\*Put all screws in loosely at first.

Do not tighten screws & bolts until the entire item is completely assembled.