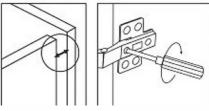

\*Put all screws in loosely at first.

Do not tighten screws & bolts until the entire item is completely assembled.

\*Put all screws in loosely at first.

Do not tighten screws & bolts until the entire item is completely assembled.