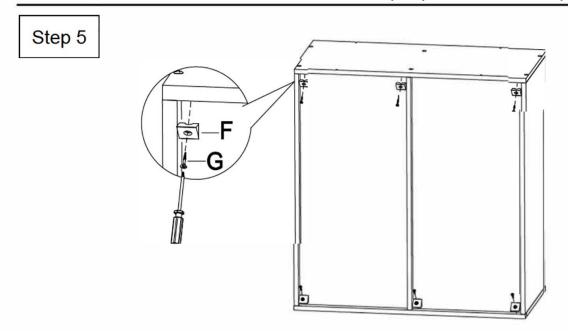

\*Put all screws in loosely at first.

Do not tighten screws & bolts until the entire item is completely assembled.

Note: More than 2 people assemble required

Step 9