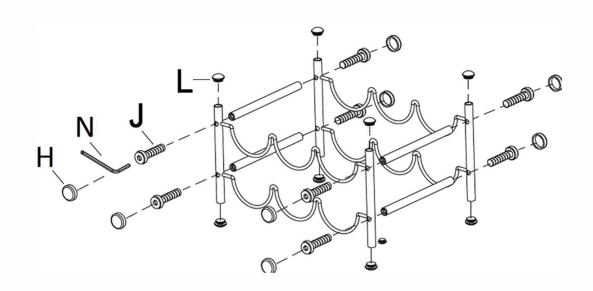

## Hardware

| Α |                                                         | 6PCS  | 6x38mm   |
|---|---------------------------------------------------------|-------|----------|
| В |                                                         | 12PCS | 8x30mm   |
| С |                                                         | 6PCS  | φ15mm    |
| D | Renvietates                                             | 32PCS | 8x5/8"   |
| E | I a contractive and | 10PCS | 8x1-3/8" |
| F |                                                         | 6PCS  |          |
| G | D manue                                                 | 6PCS  | 2.8x18mm |
| н | Color: White                                            | 8PCS  | 11mm     |
| Ι |                                                         | 16PCS | 5x15mm   |
| J |                                                         | 12PCS | 1/4"x1"  |
| к | Color: Champagne gold                                   | 4PCS  | 11mm     |

| L | 8PCS | 1/2"        |
|---|------|-------------|
| Μ | 4PCS | 1/4"x1-1/2" |
| Ν | 1PC  | 4mm         |