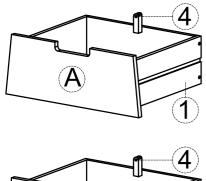

| Parts key |      |        |                   |    |      |       |                |
|-----------|------|--------|-------------------|----|------|-------|----------------|
| No        | Code | Qty    | Description       | No | Code | Qty   | Description    |
| 1         | А    | 1 pc   | Drawer Complete A | 6  | F    | 1 pc  | Storage Box    |
| 2         | В    | 1 pc   | Drawer Complete B | 7  | G    | 1 pc  | Lift top       |
| 3         | С    | 1 pc   | Drawer Complete C | 8  | Н    | 2 pcs | Lift top hinge |
| 4         | D    | 3 pcs  | Drawer Stop       | 9  | I    | 1 pc  | Power Outlet   |
| 5         | E    | 3 sets | Drawer Glide      | 10 | J    | 4 pcs | Floor Glide    |