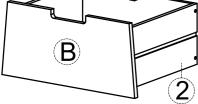

| Parts key |      |        |                   |    |      |       |                |
|-----------|------|--------|-------------------|----|------|-------|----------------|
| No        | Code | Qty    | Description       | No | Code | Qty   | Description    |
| 1         | А    | 1 pc   | Drawer Complete A | 6  | F    | 1 pc  | Storage Box    |
| 2         | В    | 1 pc   | Drawer Complete B | 7  | G    | 1 pc  | Lift top       |
| 3         | С    | 1 pc   | Drawer Complete C | 8  | Н    | 2 pcs | Lift top hinge |
| 4         | D    | 3 pcs  | Drawer Stop       | 9  | I    | 1 pc  | Power Outlet   |
| 5         | E    | 3 sets | Drawer Glide      | 10 | J    | 4 pcs | Floor Glide    |