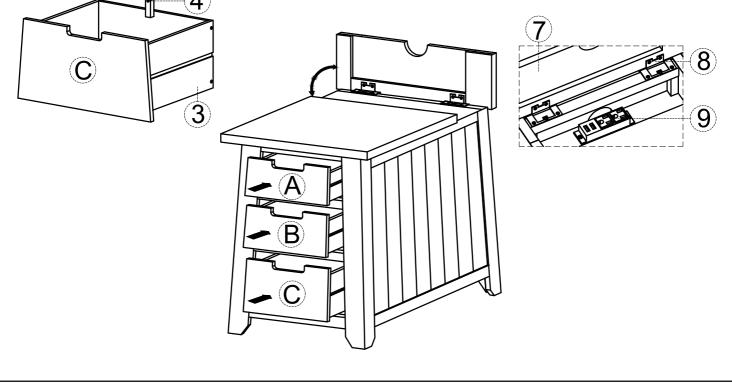

| Parts key |      |        |                   |    |      |       |                |
|-----------|------|--------|-------------------|----|------|-------|----------------|
| No        | Code | Qty    | Description       | No | Code | Qty   | Description    |
| 1         | А    | 1 pc   | Drawer Complete A | 6  | F    | 1 pc  | Storage Box    |
| 2         | В    | 1 pc   | Drawer Complete B | 7  | G    | 1 pc  | Lift top       |
| 3         | С    | 1 pc   | Drawer Complete C | 8  | Н    | 2 pcs | Lift top hinge |
| 4         | D    | 3 pcs  | Drawer Stop       | 9  | I    | 1 pc  | Power Outlet   |
| 5         | E    | 3 sets | Drawer Glide      | 10 | J    | 4 pcs | Floor Glide    |