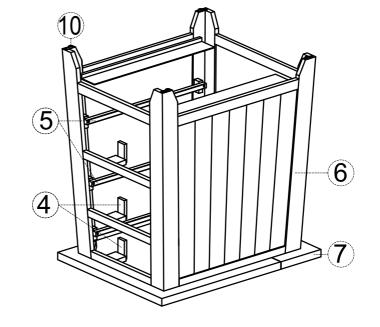

| Parts key |      |        |                   |    |      |       |                |
|-----------|------|--------|-------------------|----|------|-------|----------------|
| No        | Code | Qty    | Description       | No | Code | Qty   | Description    |
| 1         | А    | 1 pc   | Drawer Complete A | 6  | F    | 1 pc  | Storage Box    |
| 2         | В    | 1 pc   | Drawer Complete B | 7  | G    | 1 pc  | Lift top       |
| 3         | С    | 1 pc   | Drawer Complete C | 8  | Н    | 2 pcs | Lift top hinge |
| 4         | D    | 3 pcs  | Drawer Stop       | 9  | I    | 1 pc  | Power Outlet   |
| 5         | E    | 3 sets | Drawer Glide      | 10 | J    | 4 pcs | Floor Glide    |