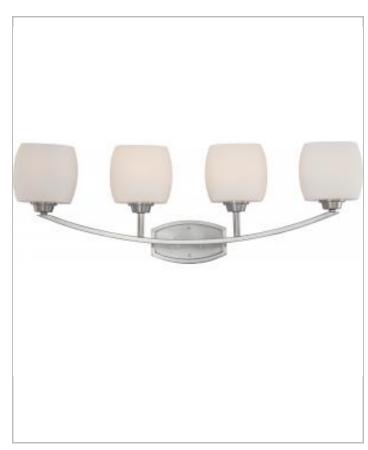

## General

| Finish                    | Brushed Nickel |
|---------------------------|----------------|
| Style                     | Contemporary   |
| Number of Lamps           | 4              |
| Height (in.)              | 11.50          |
| Width (in.)               | 33.75          |
| Extension (in.)           | 6.50           |
| Indoor or Outdoor Fixture | Indoor         |