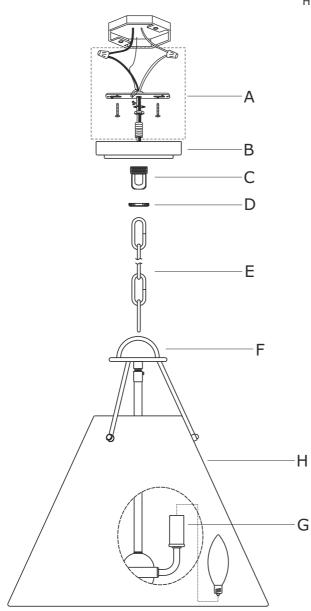

## Part Number

Part Numbers

- A. (1)-Mounting hardware
- B. (1)-Canopy W5"xH1" #XRF8301MKCAN5IN
- C. (1)-Collar Loop
- D. (1)-Collar ring
- E. (1)-Chain -L72", 3.8mm thick #XRF8301MKCHA3.8MM
- F. (1)-Loop
- G. (1)-Socket
- H. (1)-Metal shade #XRF8305MKSHA12IN