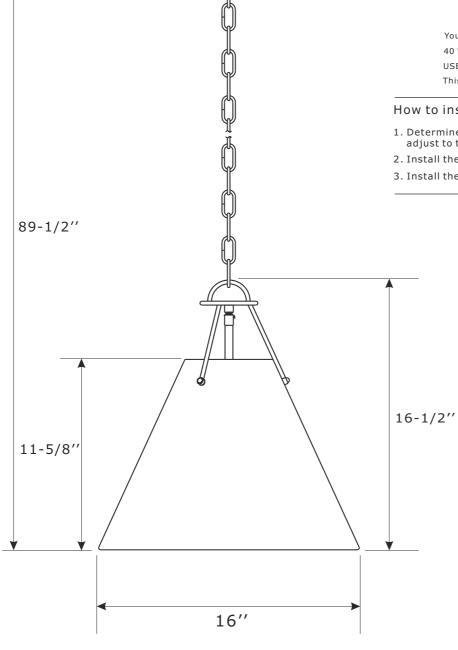

## How to install

- $1. \ {\rm Determine\ the\ preferred\ hanging\ height\ and}$ adjust to the chain required.
- 2. Install the fixture onto outlet box.
- 3. Install the bulb(not included) into the socket.

All electrical components must be installed by a licensed electrician in accordance with the National Electric Code and the appropriate local electrical codes.

You will need 3- Candelabra Base Bulb 40 Watts Recommended 60 Watts Max. USE LED BULBS FOR EXTENDED USE This fixture is Damp rated