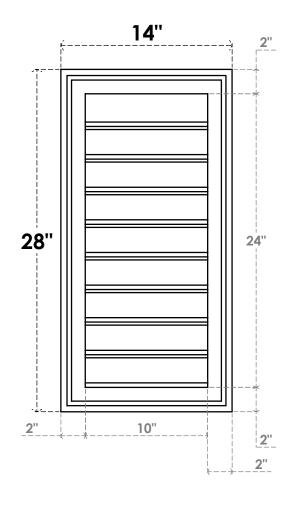

## GVPVE14X2802SF

14"W X 28"H RECTANGLE SURFACE MOUNT PVC GABLE VENT: FUNCTIONAL, W/ 2"W X 1-1/2"P **BRICKMOULD FRAME** 

**VENTING AREA: 20 SQ IN** LOUVER HEIGHT: 2 5/8"

LOUVER QTY: 9

**FRONT** 

SIDE

- 1. INSTALLATION TO BE COMPLETED IN ACCORDANCE WITH MANUFACTURER'S SPECIFICATIONS.
  2. DRAWING MAY NOT BE TO SCALE
  3. THIS DRAWING IS INTENDED FOR DESIGN AND PLANNING PURPOSES ONLY.
  4. ALL INFORMATION CONTAINED HEREIN WAS CURRENT AT THE TIME OF DEVELOPMENT BUT MUST BE REVIEWED AND APPROVED BY THE PRODUCT MANUFACTURER TO BE CONSIDERED ACCURATE.
  5. ARCHITECTURAL GRADE PVC PRODUCTS ARE MADE FROM EXPANDED CELLULAR PVC AND COME NATURALLY WHITE BUT MAY BE
- **PAINTED**