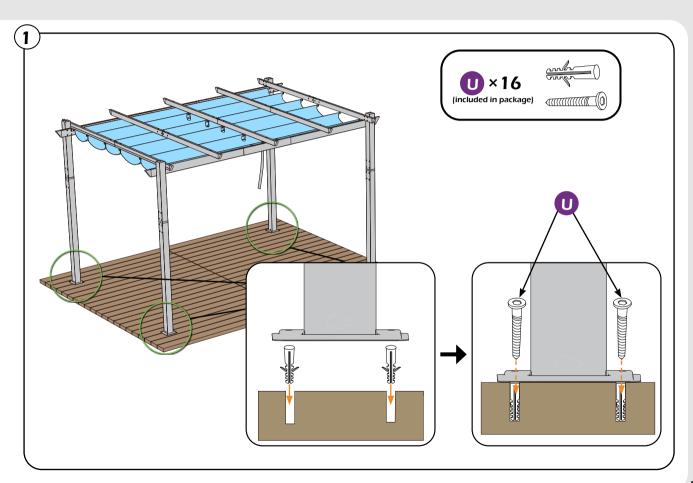

# **CHECK LIST**

K ×3+1 M6×30

L ×6+1 M6×85

M ×32+2 M6×15

N×10

0 ×4

**P**×1

**2** × 1

R×2

**S** × 1

T ×1 ⊲

**V**×8

**V**1 ×4

V2 ×5

**X** ×4

**163+7 163+7 163+7 163+7** 

**Z**×16

A1 & A2

Remove protective material from poles as pictures below shows.