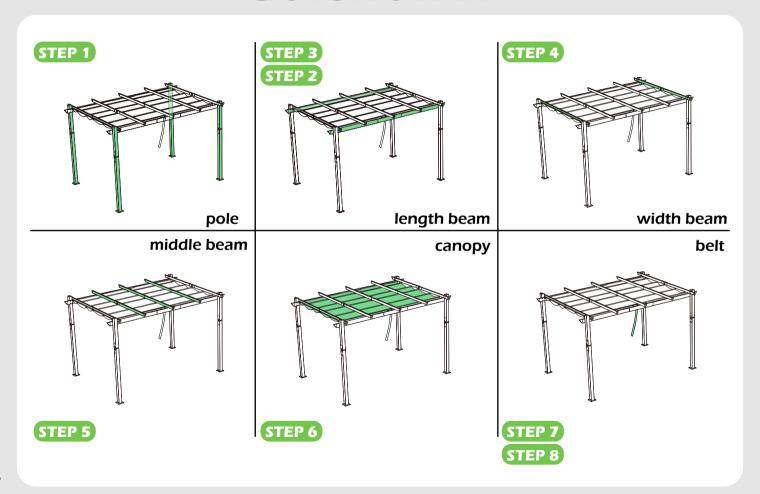

ssential to place the pergola on level ground and not less than 6 feet from any obstruction such as fences, garages, the house, overhanging branches, laundry lines, or electrical wires.

### **CHOKE HAZARD**

THIS ITEM CONTAINS SMALL PARTS WHICH CAN BE SWALLOWED BY CHILDREN. PLEASE KEEP IT AWAY FROM CHILDREN UNDER 3 YEARS OLD and PETS DURING INSTALLATION.



Use the hex keys in the box.



You may need 2 ladders.



You may need to use a drill for this step.



Do not tighten screws all the way for now.



Two or more people are required at this stage.



Use something soft(like carpet) as a surface for setting up the product to avoid damage.

## **MOUTING BLUEPRINT**











IMPORTANT: make sure A1&A2 are at right positions as the canopy operates in picture shows.

## **QUICK START**



# **CHECK LIST**



































K ×3+1 M6×30



L ×6+1 M6×85



M ×32+2 M6×15



N×10



0 ×4



**P**×1



**2** × 1



R×2



**S** × 1



T ×1 ⊲





**V**×8



**V**1 ×4



V2 ×5



**X** ×4



**163+7 163+7 163+7 163+7** 



**Z**×16





A1 & A2

Remove protective material from poles as pictures below shows.























































### **USE RECOMMENDATIONS**









## WARRANTY

#### **Frames**

Frames constructions are warranted to be free from defects in material and workmanship for 1 year from item purchased. Damage to frame from negligence won't be covered by this warranty.

#### **Bolts & Nuts**

Bolts and nuts are warranted to be free from defects in material and workmanship for 1 year from item purchased. Damage from expos