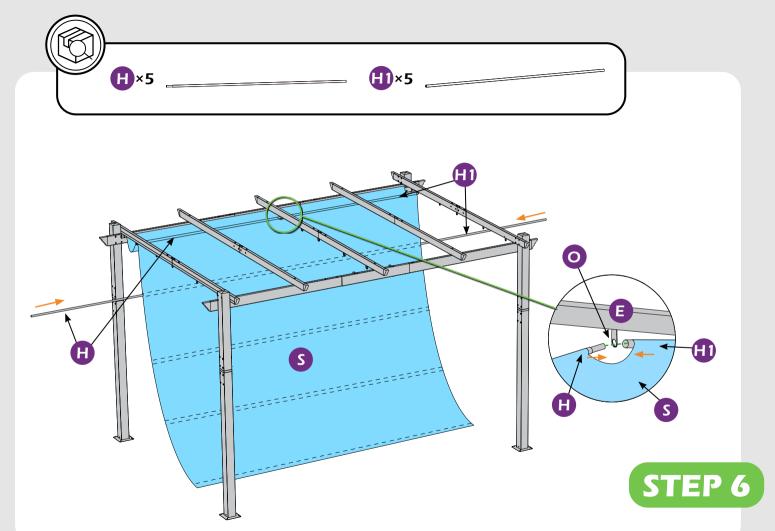

You may need to use a drill for this step.

Do not tighten screws all the way for now.

Two or more people are required at this stage.

Use something soft(like carpet) as a surface for setting up the product to avoid damage.