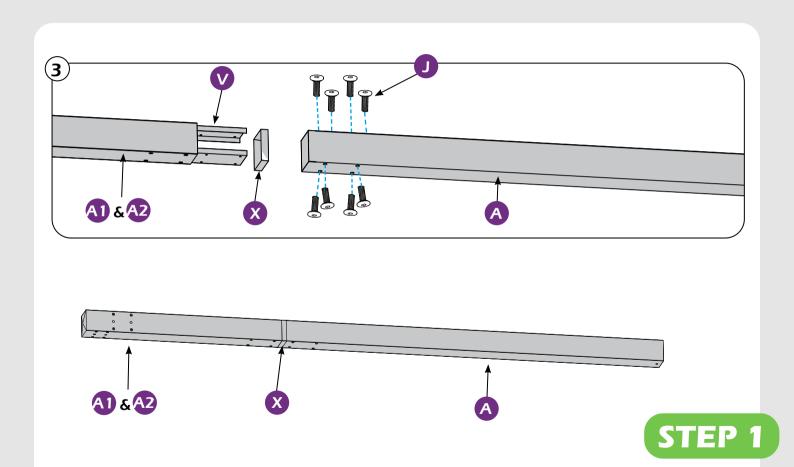

## **MOUTING BLUEPRINT**

IMPORTANT: make sure A1&A2 are at right positions as the canopy operates in picture shows.

**Z**×16

A1 & A2

Remove protective material from poles as pictures below shows.