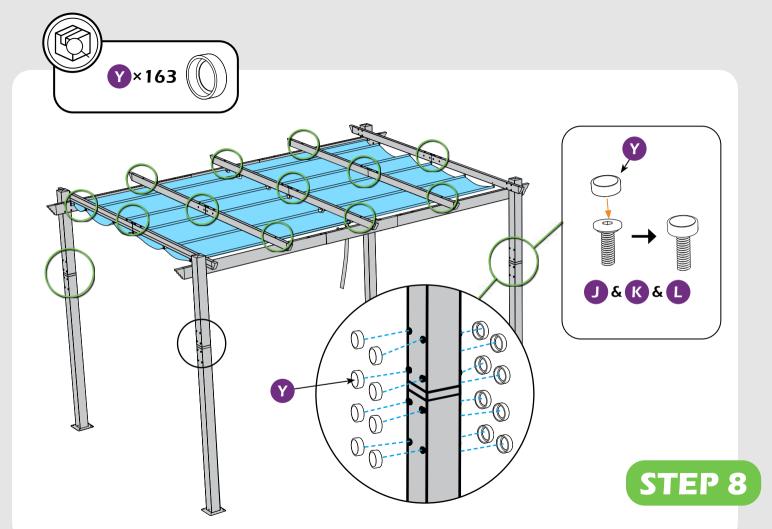

You may need to use a drill for this step.

Do not tighten screws all the way for now.

Two or more people are required at this stage.

Use something soft(like carpet) as a surface for setting up the product to avoid damage.

# **CHECK LIST**

K ×3+1 M6×30

L ×6+1 M6×85

M ×32+2 M6×15

N×10

0 ×4

**P**×1

**2** × 1

R×2

**S** × 1

T ×1 ⊲

**V**×8

**V**1 ×4

V2 ×5

**X** ×4

**163+7 163+7 163+7 163+7** 

**Z**×16

A1 & A2

Remove protective material from poles as pictures below shows.