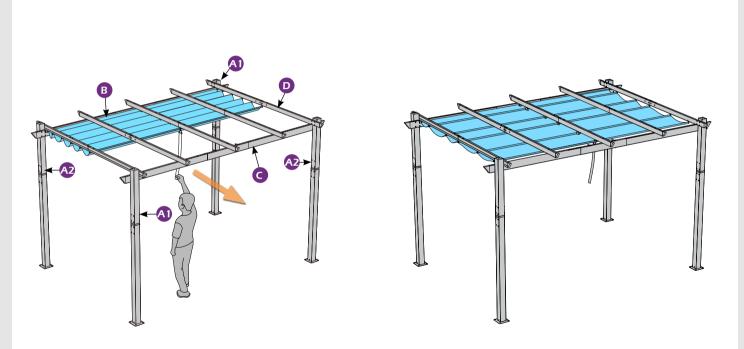

## **MOUTING BLUEPRINT**

IMPORTANT: make sure A1&A2 are at right positions as the canopy operates in picture shows.