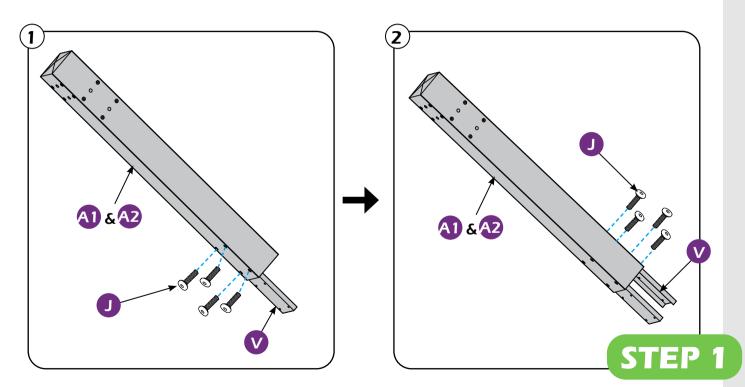

## **MOUTING BLUEPRINT**

IMPORTANT: make sure A1&A2 are at right positions as the canopy operates in picture shows.

**Z**×16

A1 & A2

Remove protective material from poles as pictures below shows.