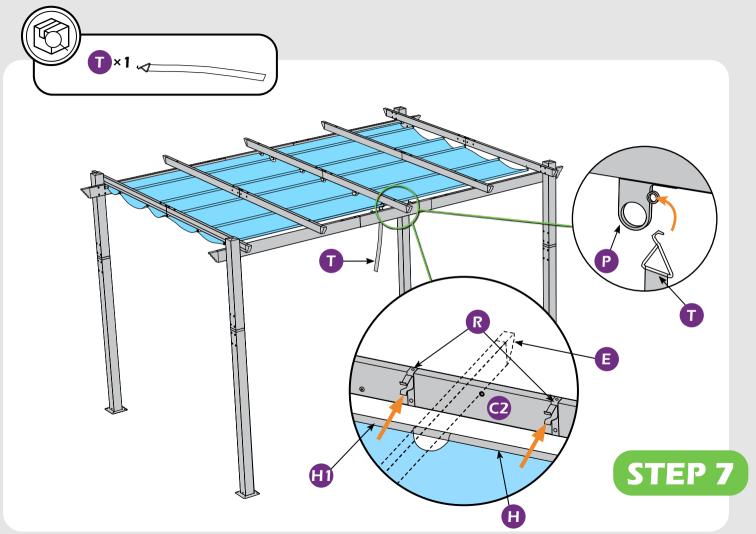

You may need to use a drill for this step.

Do not tighten screws all the way for now.

Two or more people are required at this stage.

Use something soft(like carpet) as a surface for setting up the product to avoid damage.