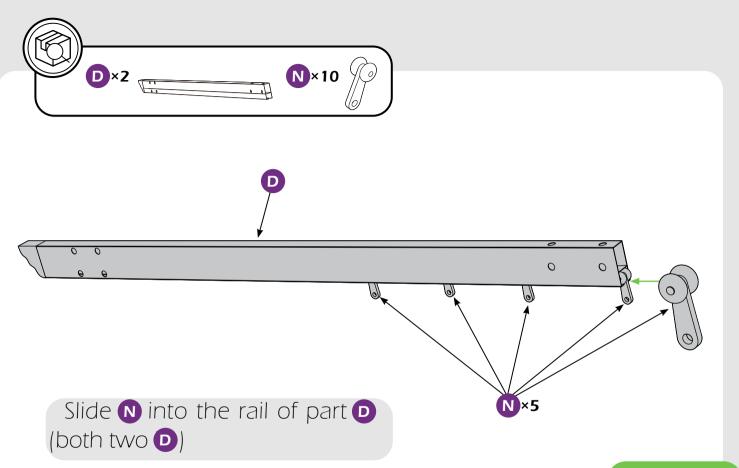

# **CHECK LIST**

K ×3+1 M6×30

L ×6+1 M6×85

M ×32+2 M6×15

N×10

0 ×4

**P**×1

**2** × 1

R×2

**S** × 1

T ×1 ⊲

**V**×8

**V**1 ×4

V2 ×5

**X** ×4

**163+7 163+7 163+7 163+7** 