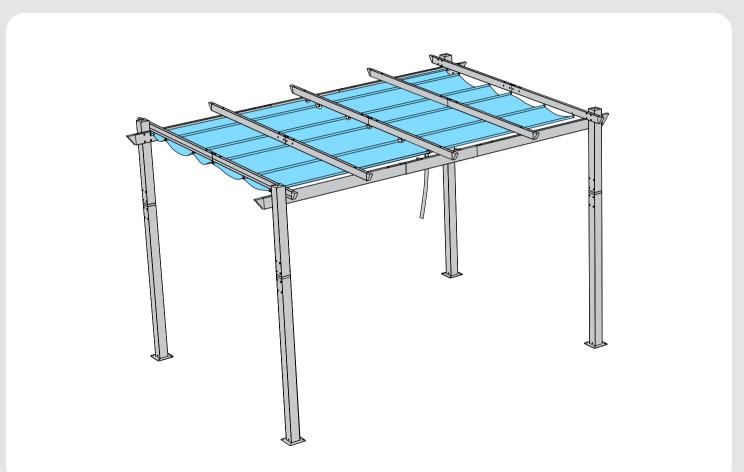

## **MOUTING BLUEPRINT**

IMPORTANT: make sure A1&A2 are at right positions as the canopy operates in picture shows.