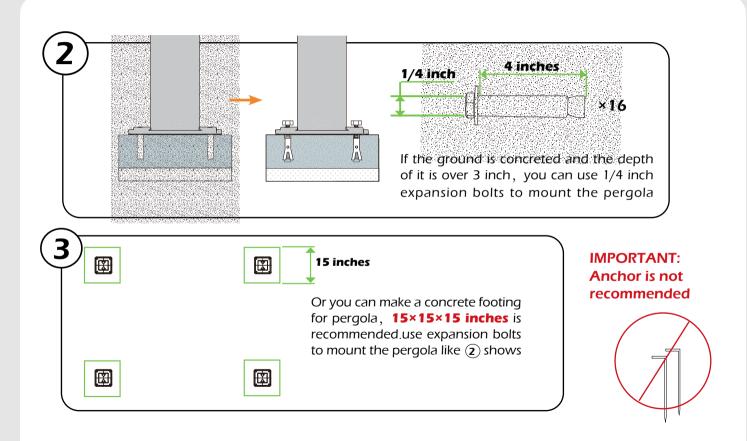

Some parts might have sharp edges/corners. Please follow basic safety precautions to reduce the risk of hurts.

It is essential to place the pergola on level ground and not less than 6 feet from any obstruction such as fences, garages, the house, overhanging branches, laundry lines, or electrical wires.