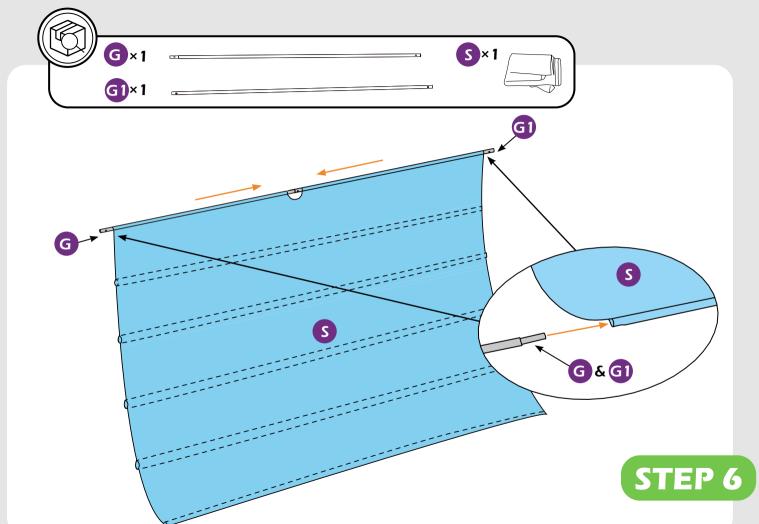

You may need to use a drill for this step.

Do not tighten screws all the way for now.

Two or more people are required at this stage.

Use something soft(like carpet) as a surface for setting up the product to avoid damage.