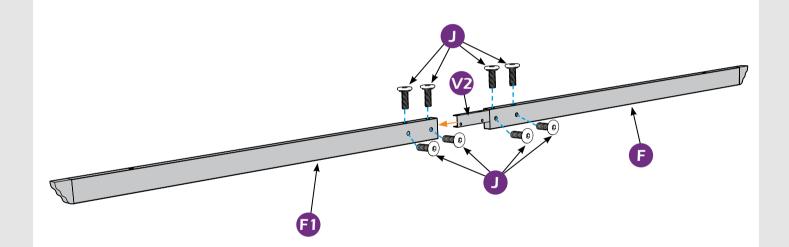

You may need to use a drill for this step.

Do not tighten screws all the way for now.

Two or more people are required at this stage.

Use something soft(like carpet) as a surface for setting up the product to avoid damage.