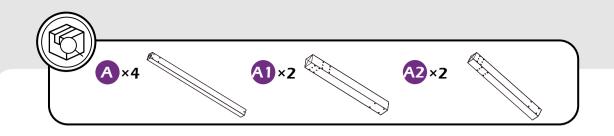

## **MOUTING BLUEPRINT**

IMPORTANT: make sure A1&A2 are at right positions as the canopy operates in picture shows.

**Z**×16

A1 & A2

Remove protective material from poles as pictures below shows.