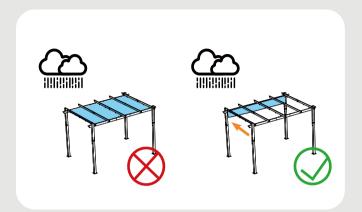

u may need to use a drill for this step.



Do not tighten screws all the way for now.



Two or more people are required at this stage.



Use something soft(like carpet) as a surface for setting up the product to avoid damage.

## **MOUTING BLUEPRINT**











IMPORTANT: make sure A1&A2 are at right positions as the canopy operates in picture shows.

## **QUICK START**



# **CHECK LIST**



































K ×3+1 M6×30



L ×6+1 M6×85



M ×32+2 M6×15



N×10



0 ×4



**P**×1



**2** × 1



R×2



**S** × 1



T ×1 ⊲





**V**×8



**V**1 ×4



V2 ×5



**X** ×4



**163+7 163+7 163+7 163+7** 



**Z**×16





A1 & A2

Remove protective material from poles as pictures below shows.























































### **USE RECOMMENDATIONS**









## WARRANTY

#### **Frames**

Frames constructions are warranted to be free from defects in material and workmanship for 1 year from item purchased. Damage to frame from negligence won't be covered by this warranty.

#### **Bolts & Nuts**

Bolts and nuts are warranted to be free from defects in material and workmanship for 1 year from item purchased. Damage from exposure to chemicals (including not only oils, spills, fluids) won't be covered by this warranty.

### **Curtains & Netting**

Curtains and netting are warranted to be free from defects in material and workmanship for 1 year from item purchased. Damage from exposure to chemicals (including but not only oils, spills, fluids) won't be covered by this warranty.

### **Warranty Exclusion**

This warranty does not cover product