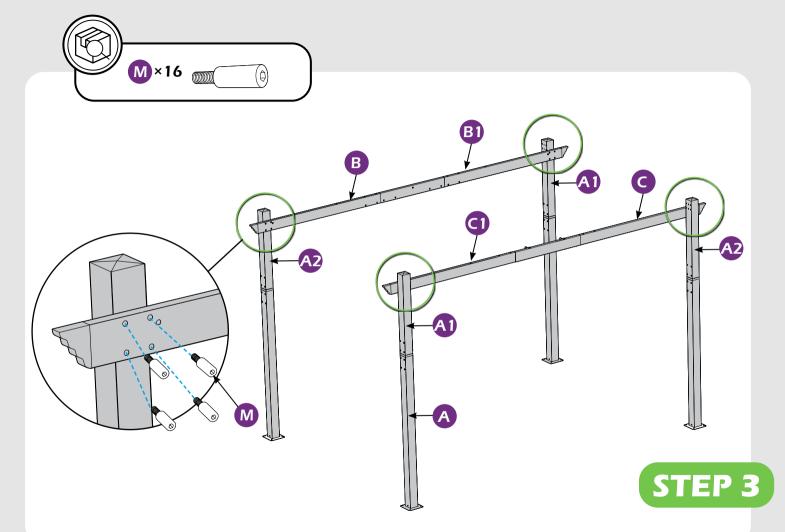

## **MOUTING BLUEPRINT**

IMPORTANT: make sure A1&A2 are at right positions as the canopy operates in picture shows.