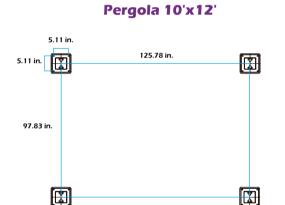

## **MOUTING BLUEPRINT**

IMPORTANT: make sure A1&A2 are at right positions as the canopy operates in picture shows.