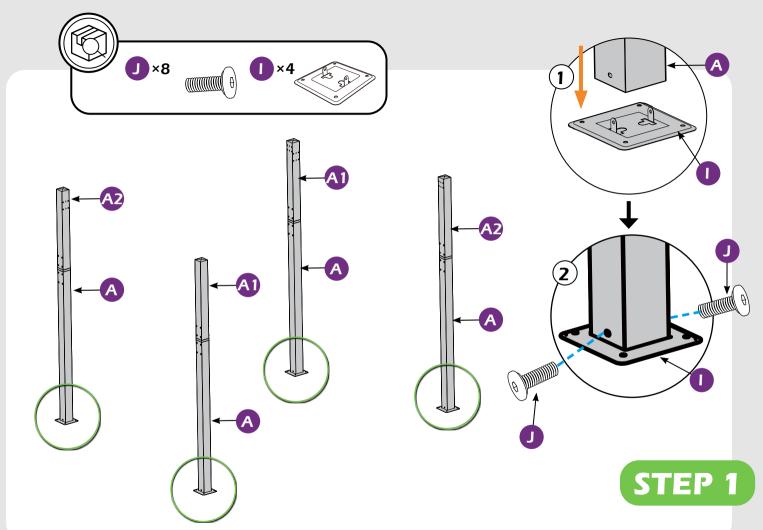

## **MOUTING BLUEPRINT**

IMPORTANT: make sure A1&A2 are at right positions as the canopy operates in picture shows.

**Z**×16

A1 & A2

Remove protective material from poles as pictures below shows.