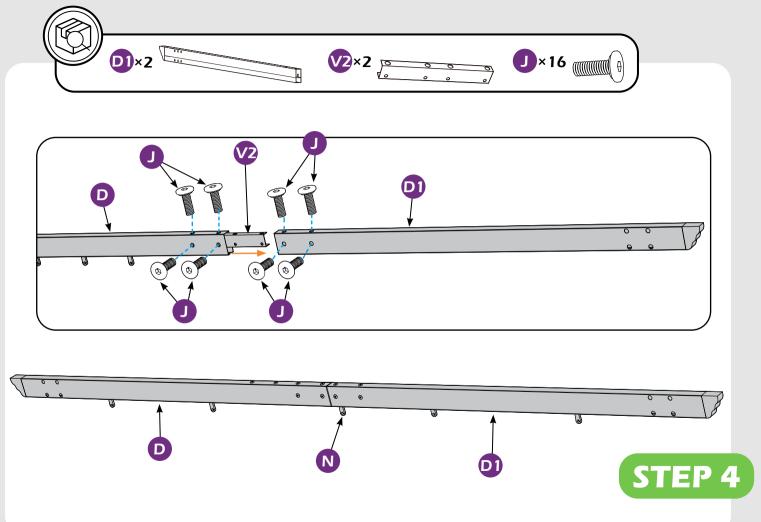

# **CHECK LIST**

K ×3+1 M6×30

L ×6+1 M6×85

M ×32+2 M6×15

N×10

0 ×4

**P**×1

**2** × 1

R×2

**S** × 1

T ×1 ⊲

**V**×8

**V**1 ×4

V2 ×5

**X** ×4

**163+7 163+7 163+7 163+7** 