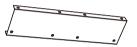

## **MOUTING BLUEPRINT**

IMPORTANT: make sure A1&A2 are at right positions as the canopy operates in picture shows.