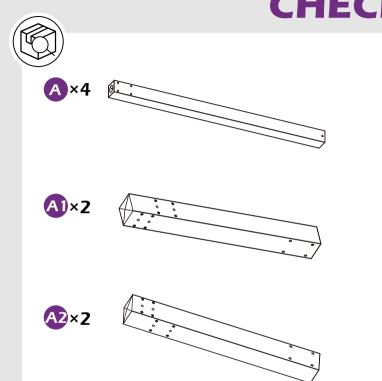

# **CHECK LIST**

K ×3+1 M6×30

L ×6+1 M6×85

M ×32+2 M6×15

N×10

0 ×4

**P**×1

**2** × 1

R×2

**S** × 1

T ×1 ⊲

**V**×8

**V**1 ×4

V2 ×5

**X** ×4

**163+7 163+7 163+7 163+7** 

**Z**×16

A1 & A2

Remove protective material from poles as pictures below shows.