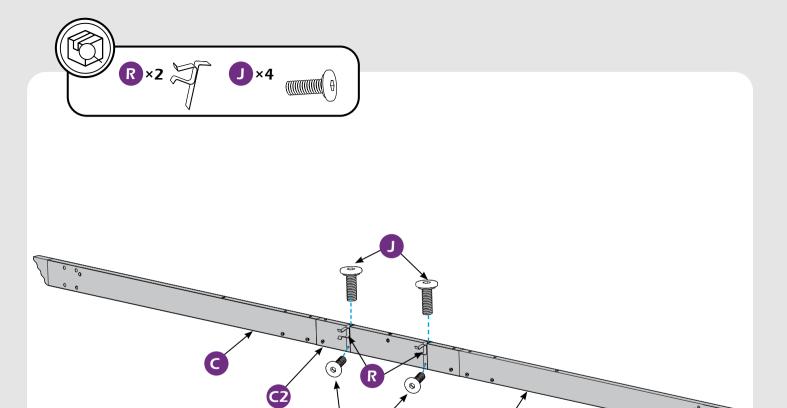

N.



Use the hex keys in the box.



You may need 2 ladders.



You may need to use a drill for this step.



Do not tighten screws all the way for now.



Two or more people are required at this stage.



Use something soft(like carpet) as a surface for setting up the product to avoid damage.

## **MOUTING BLUEPRINT**











IMPORTANT: make sure A1&A2 are at right positions as the canopy operates in picture shows.

## **QUICK START**



# **CHECK LIST**



































K ×3+1 M6×30



L ×6+1 M6×85



M ×32+2 M6×15



N×10



0 ×4



**P**×1



**2** × 1



R×2



**S** × 1



T ×1 ⊲





**V**×8



**V**1 ×4



V2 ×5



**X** ×4



**163+7 163+7 163+7 163+7** 



**Z**×16





A1 & A2

Remove protective material from poles as pictures below shows.























































### **USE RECOMMENDATIONS**









## WARRANTY

#### **Frames**

Frames constructions are warranted to be free from defects in material and workmanship for 1 year from item purchased. Damage to frame from negligence won't be covered by this warranty.

#### **Bolts & Nuts**

Bolts and nuts are warranted to be free from defects in material and workmanship for 1 year from item purchased. Damage from exposure to chemicals (including not only oils, spills, fluids) won't be covered by this warranty.

### **Curtains & Netting**

Curtains and netting are warranted to be free from defects in material and workmanship for 1 year from item purchased. Damage from exposure to chemicals (including but not only oils, spills, fluids) won't be covered by this warranty