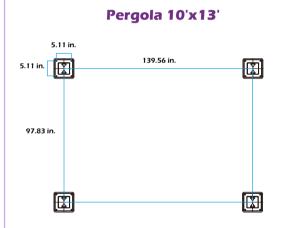

## **MOUTING BLUEPRINT**

IMPORTANT: make sure A1&A2 are at right positions as the canopy operates in picture shows.