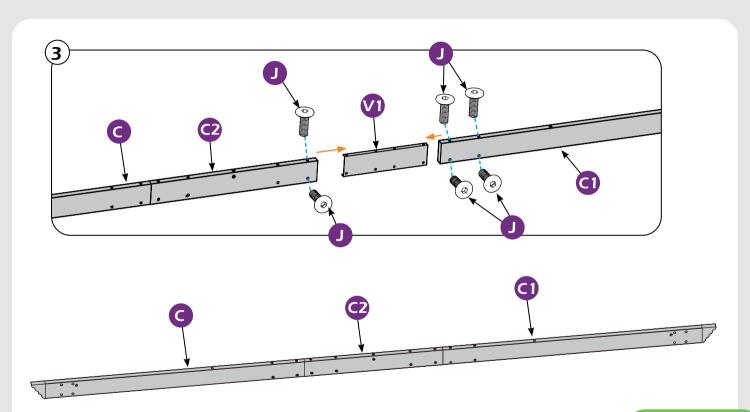

ION.



Use the hex keys in the box.



You may need 2 ladders.



You may need to use a drill for this step.



Do not tighten screws all the way for now.



Two or more people are required at this stage.



Use something soft(like carpet) as a surface for setting up the product to avoid damage.

## **MOUTING BLUEPRINT**











IMPORTANT: make sure A1&A2 are at right positions as the canopy operates in picture shows.

## **QUICK START**



# **CHECK LIST**



































K ×3+1 M6×30



L ×6+1 M6×85



M ×32+2 M6×15



N×10



0 ×4



**P**×1



**2** × 1



R×2



**S** × 1



T ×1 ⊲





**V**×8



**V**1 ×4



V2 ×5



**X** ×4



**163+7 163+7 163+7 163+7** 



**Z**×16





A1 & A2

Remove protective material from poles as pictures below shows.























































### **USE RECOMMENDATIONS**









## WARRANTY

#### **Frames**

Frames constructions are warranted to be free from defects in material and workmanship for 1 year from item purchased. Damage to frame from negligence won't be covered by this warranty.

#### **Bolts & Nuts**

Bolts and nuts are warranted to be free from defects in material and workmanship for 1 year from item purchased. Damage from exposure to chemicals (including not only oils, spills, fluids) won't be covered by this warranty.

### **Curtains & Netting**

Curtains and netting are warranted to be free from defects in material and workmanship for 1 year from item purchased. Damage from exposure to chemicals (including but not only oils, spills, fluids) won't be covered by this warran