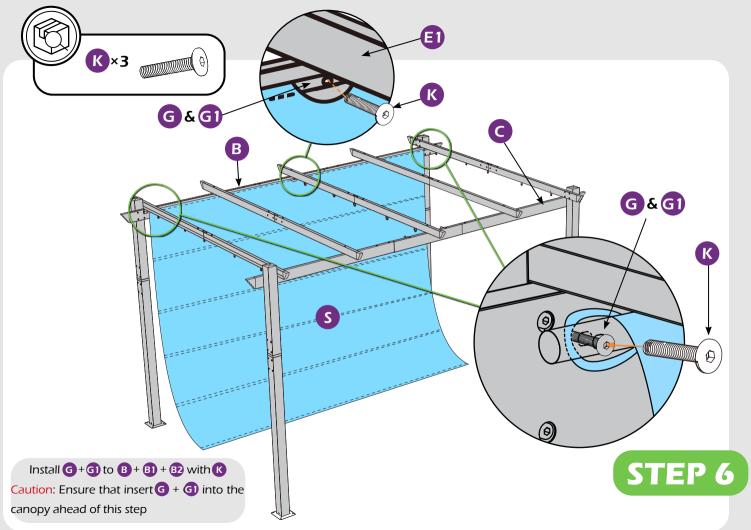

You may need to use a drill for this step.

Do not tighten screws all the way for now.

Two or more people are required at this stage.

Use something soft(like carpet) as a surface for setting up the product to avoid damage.