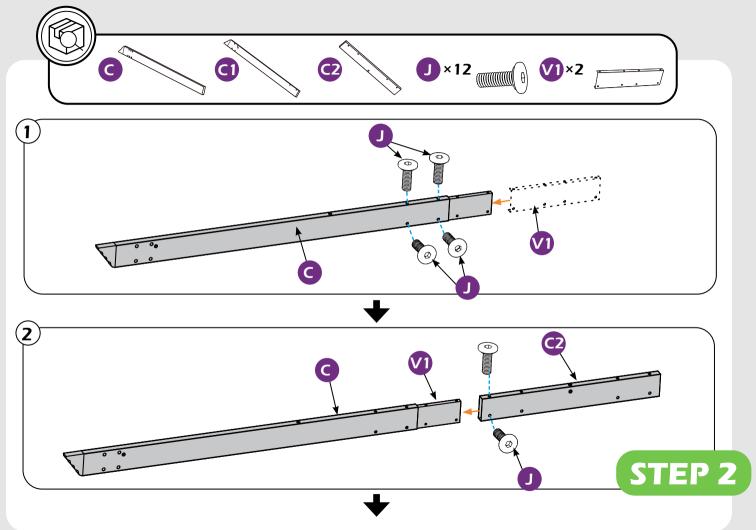

ATION.



Use the hex keys in the box.



You may need 2 ladders.



You may need to use a drill for this step.



Do not tighten screws all the way for now.



Two or more people are required at this stage.



Use something soft(like carpet) as a surface for setting up the product to avoid damage.

## **MOUTING BLUEPRINT**











IMPORTANT: make sure A1&A2 are at right positions as the canopy operates in picture shows.

## **QUICK START**



# **CHECK LIST**



































K ×3+1 M6×30



L ×6+1 M6×85



M ×32+2 M6×15



N×10



0 ×4



**P**×1



**2** × 1



R×2



**S** × 1



T ×1 ⊲





**V**×8



**V**1 ×4



V2 ×5



**X** ×4



**163+7 163+7 163+7 163+7** 



**Z**×16





A1 & A2

Remove protective material from poles as pictures below shows.























































### **USE RECOMMENDATIONS**









## WARRANTY

#### **Frames**

Frames constructions are warranted to be free from defects in material and workmanship for 1 year from item purchased. Damage to frame from negligence won't be covered by this warranty.

#### **Bolts & Nuts**

Bolts and nuts are warranted to be free from defects in material and workmanship for 1 year from item purchased. Damage from exposure to chemicals (including not only oils, spills, fluids) won't be covered by this warranty.

### **Curtains & Netting**

Curtains and netting are warranted to be free from defects in material and workmanship for 1 year from item purchased. Damage from exposure to chemicals (including but not only oils, spills, fluids) won't be covered by this warr