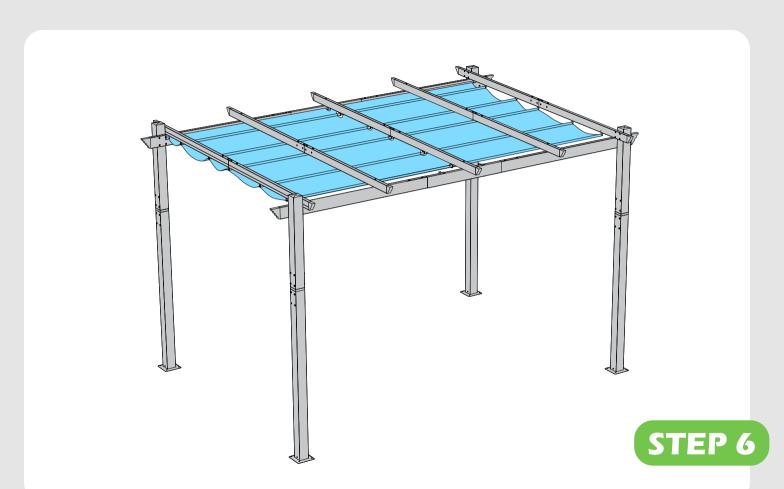

You may need to use a drill for this step.

Do not tighten screws all the way for now.

Two or more people are required at this stage.

Use something soft(like carpet) as a surface for setting up the product to avoid damage.