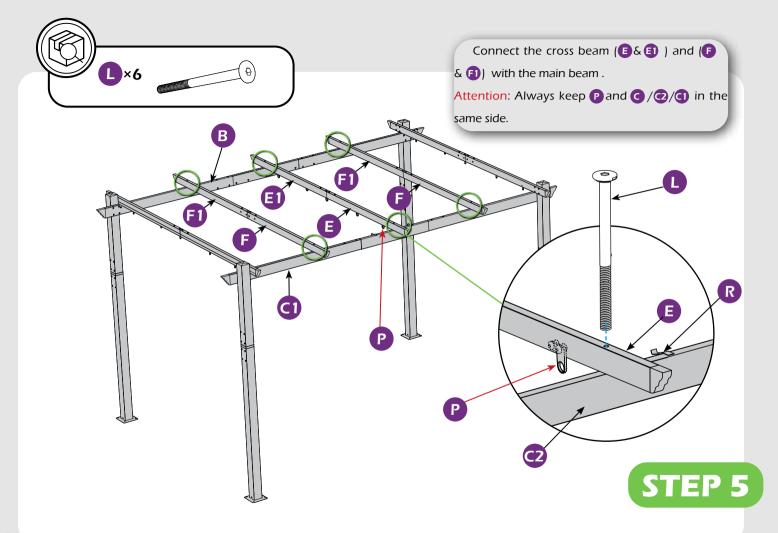

You may need to use a drill for this step.

Do not tighten screws all the way for now.

Two or more people are required at this stage.

Use something soft(like carpet) as a surface for setting up the product to avoid damage.