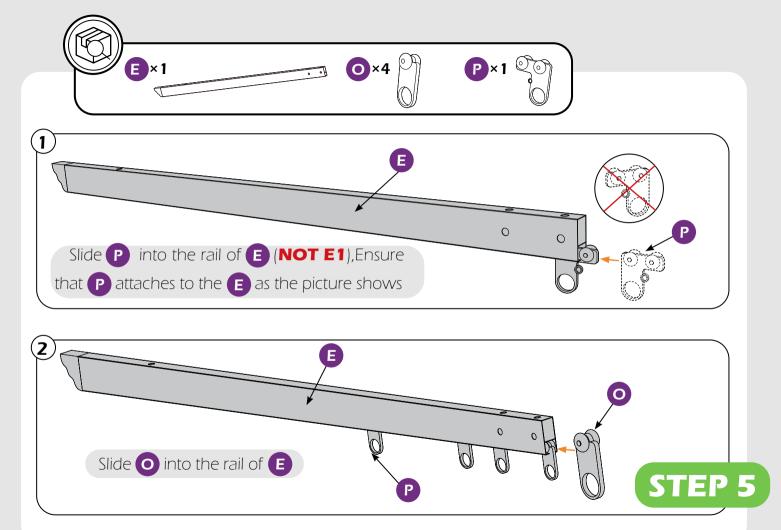

the hex keys in the box.



You may need 2 ladders.



You may need to use a drill for this step.



Do not tighten screws all the way for now.



Two or more people are required at this stage.



Use something soft(like carpet) as a surface for setting up the product to avoid damage.

## **MOUTING BLUEPRINT**











IMPORTANT: make sure A1&A2 are at right positions as the canopy operates in picture shows.

## **QUICK START**



# **CHECK LIST**



































K ×3+1 M6×30



L ×6+1 M6×85



M ×32+2 M6×15



N×10



0 ×4



**P**×1



**2** × 1



R×2



**S** × 1



T ×1 ⊲





**V**×8



**V**1 ×4



V2 ×5



**X** ×4



**163+7 163+7 163+7 163+7** 



**Z**×16





A1 & A2

Remove protective material from poles as pictures below shows.























































### **USE RECOMMENDATIONS**









## WARRANTY

#### **Frames**

Frames constructions are warranted to be free from defects in material and workmanship for 1 year from item purchased. Damage to frame from negligence won't be covered by this warranty.

#### **Bolts & Nuts**

Bolts and nuts are warranted to be free from defects in material and workmanship for 1 year from item purchased. Damage from exposure to chemicals (including not only oils, spills, fluids) won't be covered by this warranty.

### **Curtains & Netting**

Curtains and netting are warranted to be free from defects in material and workmanship for 1 year from item purchased. Damage from exposure to chemicals (including but not only oils, spills, fluids) won't be covered by this warranty.

### **W