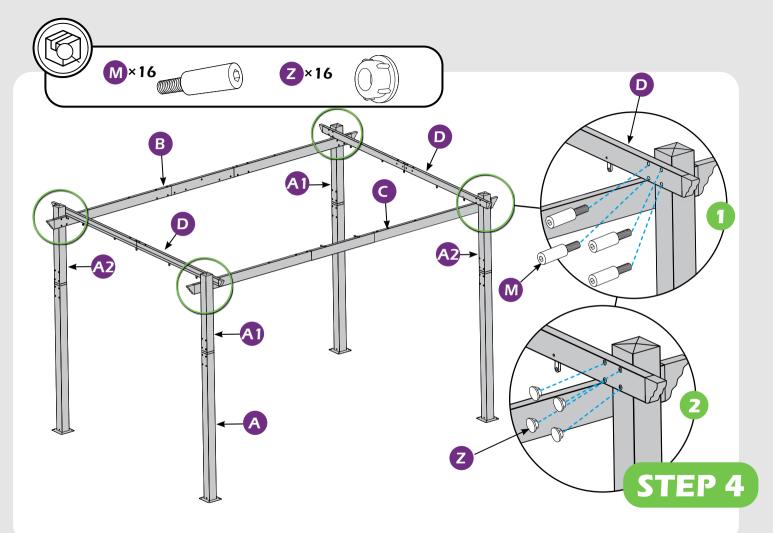

## **MOUTING BLUEPRINT**

IMPORTANT: make sure A1&A2 are at right positions as the canopy operates in picture shows.