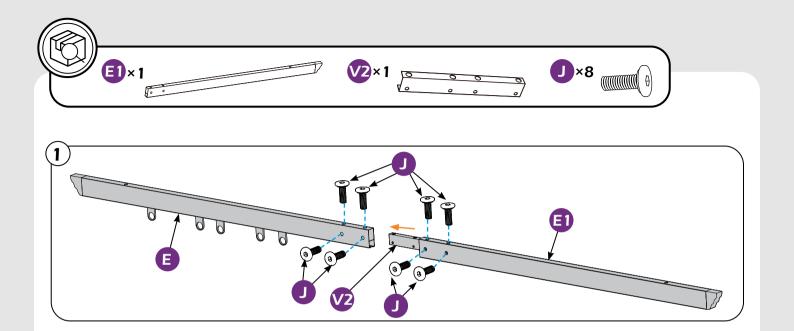

e hex keys in the box.



You may need 2 ladders.



You may need to use a drill for this step.



Do not tighten screws all the way for now.



Two or more people are required at this stage.



Use something soft(like carpet) as a surface for setting up the product to avoid damage.

## **MOUTING BLUEPRINT**











IMPORTANT: make sure A1&A2 are at right positions as the canopy operates in picture shows.

## **QUICK START**



# **CHECK LIST**



































K ×3+1 M6×30



L ×6+1 M6×85



M ×32+2 M6×15



N×10



0 ×4



**P**×1



**2** × 1



R×2



**S** × 1



T ×1 ⊲





**V**×8



**V**1 ×4



V2 ×5



**X** ×4



**163+7 163+7 163+7 163+7** 



**Z**×16





A1 & A2

Remove protective material from poles as pictures below shows.























































### **USE RECOMMENDATIONS**









## WARRANTY

#### **Frames**

Frames constructions are warranted to be free from defects in material and workmanship for 1 year from item purchased. Damage to frame from negligence won't be covered by this warranty.

#### **Bolts & Nuts**

Bolts and nuts are warranted to be free from defects in material and workmanship for 1 year from item purchased. Damage from exposure to chemicals (including not only oils, spills, fluids) won't be covered by this warranty.

### **Curtains & Netting**

Curtains and netting are warranted to be free from defects in material and workmanship for 1 year from item purchased. Damage from exposure to chemicals (including but not only oils, spills, fluids) won't be covered by this warranty.

### **War