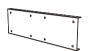

## **MOUTING BLUEPRINT**

IMPORTANT: make sure A1&A2 are at right positions as the canopy operates in picture shows.