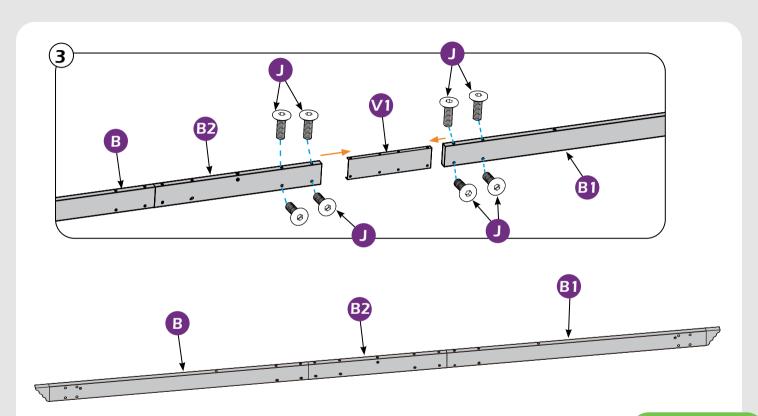

LLATION.



Use the hex keys in the box.



You may need 2 ladders.



You may need to use a drill for this step.



Do not tighten screws all the way for now.



Two or more people are required at this stage.



Use something soft(like carpet) as a surface for setting up the product to avoid damage.

## **MOUTING BLUEPRINT**











IMPORTANT: make sure A1&A2 are at right positions as the canopy operates in picture shows.

## **QUICK START**



# **CHECK LIST**



































K ×3+1 M6×30



L ×6+1 M6×85



M ×32+2 M6×15



N×10



0 ×4



**P**×1



**2** × 1



R×2



**S** × 1



T ×1 ⊲





**V**×8



**V**1 ×4



V2 ×5



**X** ×4



**163+7 163+7 163+7 163+7** 



**Z**×16





A1 & A2

Remove protective material from poles as pictures below shows.























































### **USE RECOMMENDATIONS**









## WARRANTY

#### **Frames**

Frames constructions are warranted to be free from defects in material and workmanship for 1 year from item purchased. Damage to frame from negligence won't be covered by this warranty.

#### **Bolts & Nuts**

Bolts and nuts are warranted to be free from defects in material and workmanship for 1 year from item purchased. Damage from exposure to chemicals (including not only oils, spills, fluids) won't be covered by this warranty.

### **Curtains & Netting**

Curtains and netting are warranted to be free from defects in material and workmanship for 1 year from item purchased. Damage from exposure to chemicals (including but not only oils, spills, fluids) won't be covered by this wa