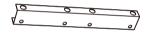

## **MOUTING BLUEPRINT**

IMPORTANT: make sure A1&A2 are at right positions as the canopy operates in picture shows.