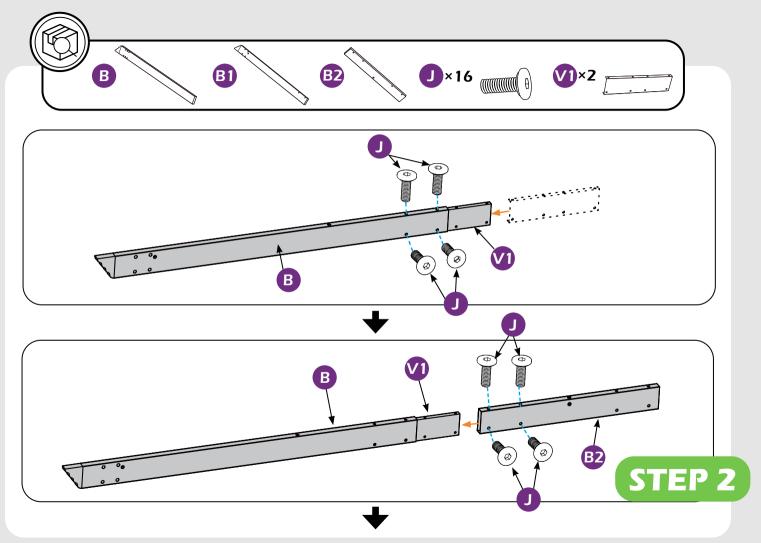

## **MOUTING BLUEPRINT**

IMPORTANT: make sure A1&A2 are at right positions as the canopy operates in picture shows.

**Z**×16

A1 & A2

Remove protective material from poles as pictures below shows.