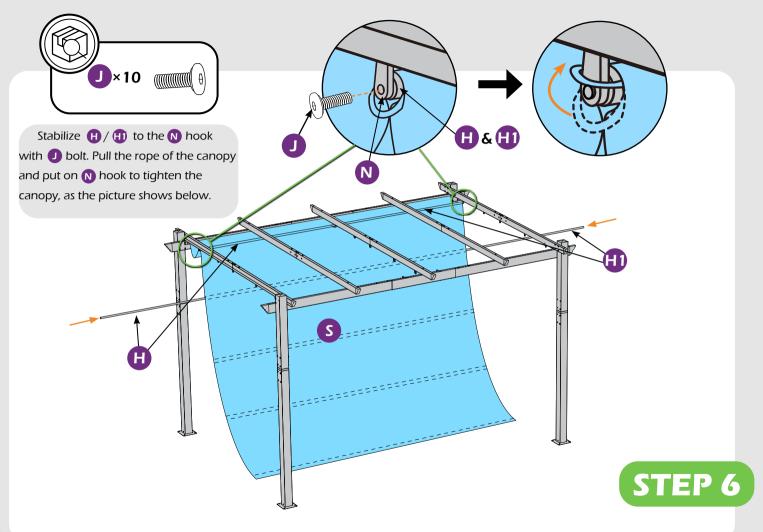

You may need to use a drill for this step.

Do not tighten screws all the way for now.

Two or more people are required at this stage.

Use something soft(like carpet) as a surface for setting up the product to avoid damage.