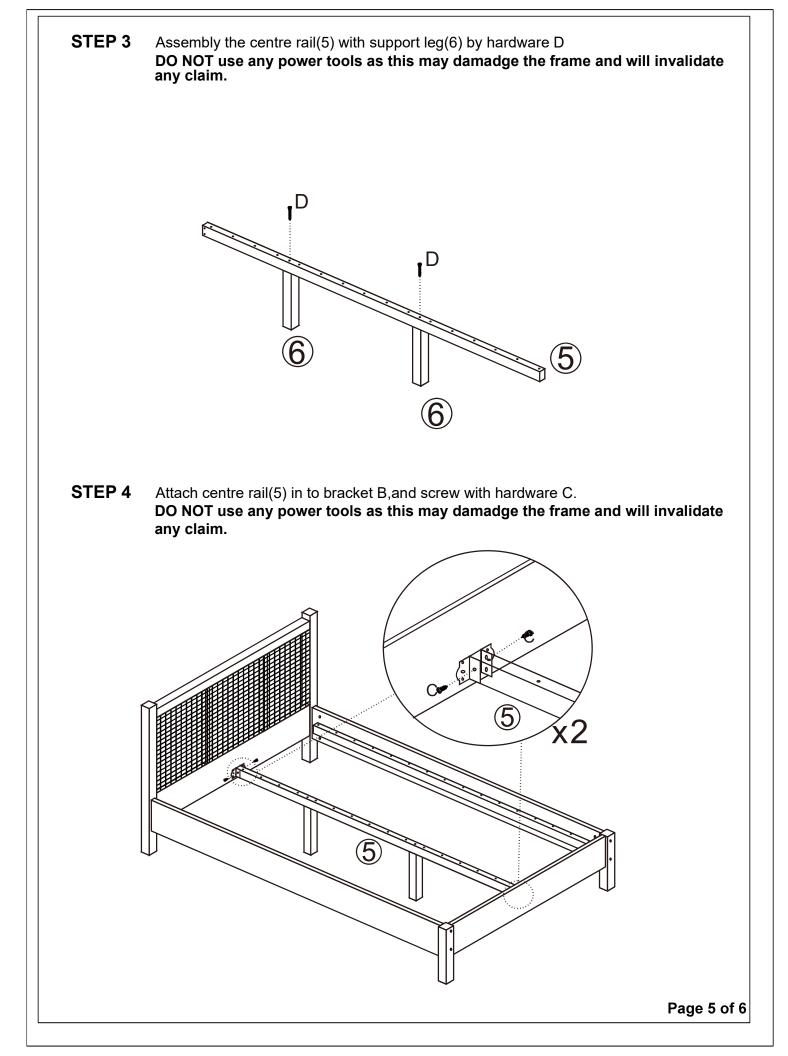

| Parts List |                               |     |     | Hardware List |             |         |
|------------|-------------------------------|-----|-----|---------------|-------------|---------|
| Part       | Description                   | Box | Qty | Part          | Description | Qty     |
| 1          | Headboard                     | 2   | 1   | А             | 80mm Bolt   | 8       |
| 2          | Footboard                     | 2   | 1   | В             | Bracket     | 2       |
| 3          | Left siderail                 | 1   | 1   | С             | 14mm Screw  | 16      |
|            | i                             | 4   | 1   | D             |             |         |
| 4          | Right siderail                | 1   |     | D             | 70mm Screw  | 2       |
| 4<br>5     | Right siderail<br>Centre Rail | 1   | 1   | E             | 25mm Screw  | 2<br>51 |
|            |                               |     |     |               |             |         |

\*\*You will need a screwdriver for assembly.

-