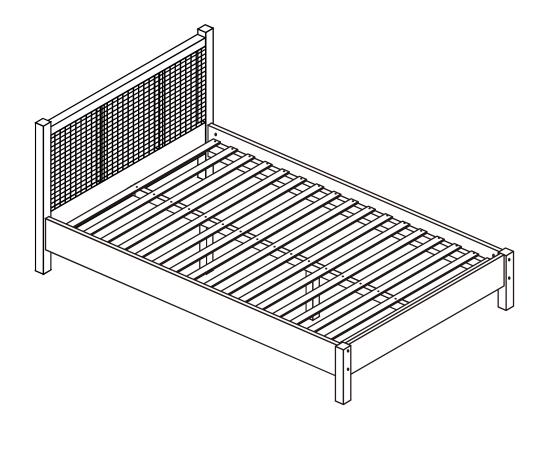

# ASSEMBLY INSTRUCTIONS 150CM CROXLEY RATTAN BED

| Parts List |                               |     |     | Hardware List |             |         |
|------------|-------------------------------|-----|-----|---------------|-------------|---------|
| Part       | Description                   | Box | Qty | Part          | Description | Qty     |
| 1          | Headboard                     | 2   | 1   | А             | 80mm Bolt   | 8       |
| 2          | Footboard                     | 2   | 1   | В             | Bracket     | 2       |
| 3          | Left siderail                 | 1   | 1   | С             | 14mm Screw  | 16      |
|            | i                             | 4   | 1   | D             |             |         |
| 4          | Right siderail                | 1   |     | D             | 70mm Screw  | 2       |
| 4<br>5     | Right siderail<br>Centre Rail | 1   | 1   | E             | 25mm Screw  | 2<br>51 |
|            |                               |     |     |               |             |         |