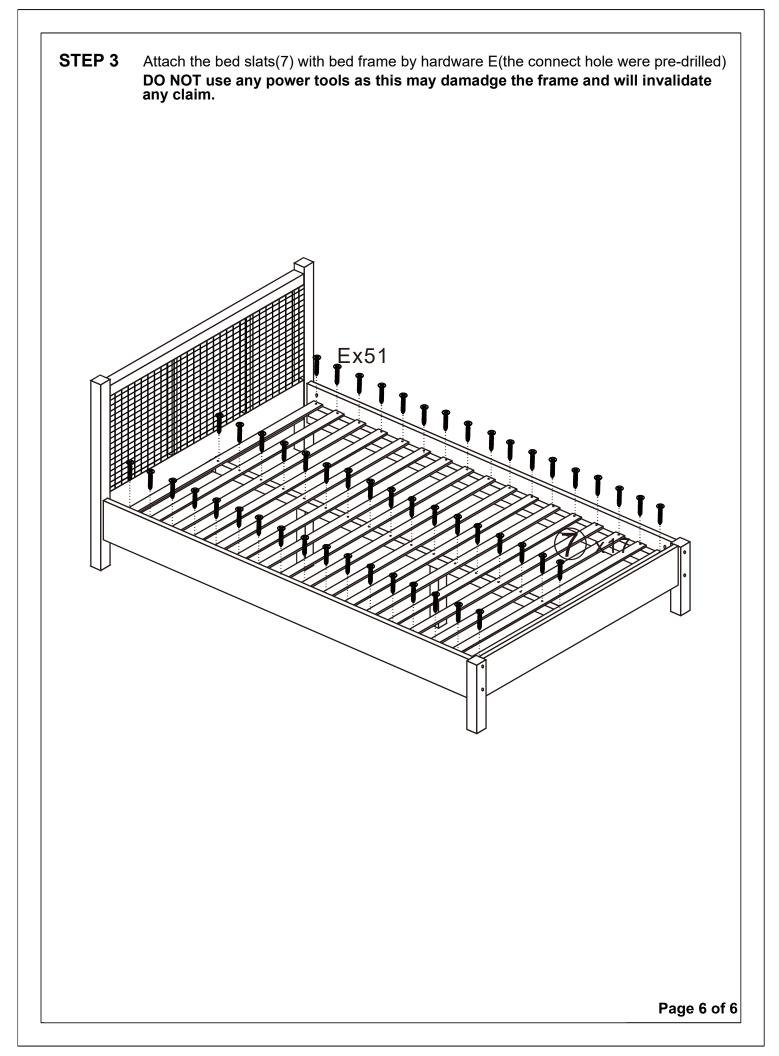

| Parts List |                               |     |     | Hardware List |             |         |
|------------|-------------------------------|-----|-----|---------------|-------------|---------|
| Part       | Description                   | Box | Qty | Part          | Description | Qty     |
| 1          | Headboard                     | 2   | 1   | А             | 80mm Bolt   | 8       |
| 2          | Footboard                     | 2   | 1   | В             | Bracket     | 2       |
| 3          | Left siderail                 | 1   | 1   | С             | 14mm Screw  | 16      |
|            | i                             | 4   | 1   | D             |             |         |
| 4          | Right siderail                | 1   |     | D             | 70mm Screw  | 2       |
| 4<br>5     | Right siderail<br>Centre Rail | 1   | 1   | E             | 25mm Screw  | 2<br>51 |
|            |                               |     |     |               |             |         |

\*\*You will need a screwdriver for assembly.

-