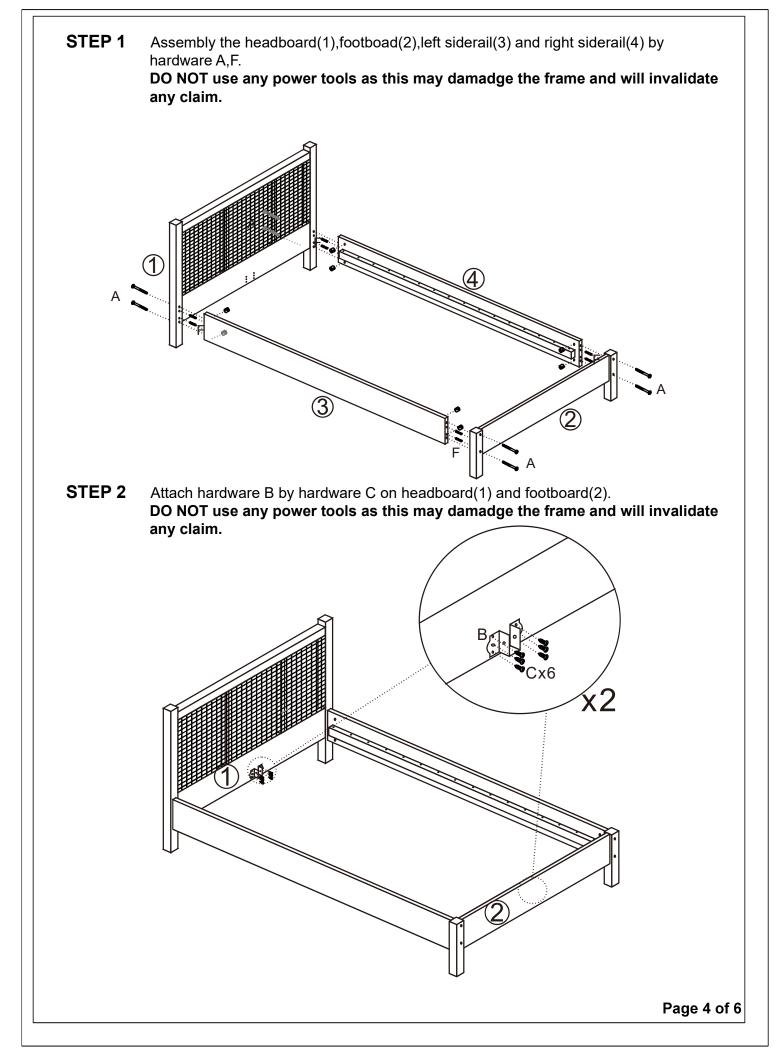

| Parts List |                               |     |     | Hardware List |             |         |
|------------|-------------------------------|-----|-----|---------------|-------------|---------|
| Part       | Description                   | Box | Qty | Part          | Description | Qty     |
| 1          | Headboard                     | 2   | 1   | А             | 80mm Bolt   | 8       |
| 2          | Footboard                     | 2   | 1   | В             | Bracket     | 2       |
| 3          | Left siderail                 | 1   | 1   | С             | 14mm Screw  | 16      |
|            | i                             | 4   | 1   | D             |             |         |
| 4          | Right siderail                | 1   |     | D             | 70mm Screw  | 2       |
| 4<br>5     | Right siderail<br>Centre Rail | 1   | 1   | E             | 25mm Screw  | 2<br>51 |
|            |                               |     |     |               |             |         |

\*\*You will need a screwdriver for assembly.

-