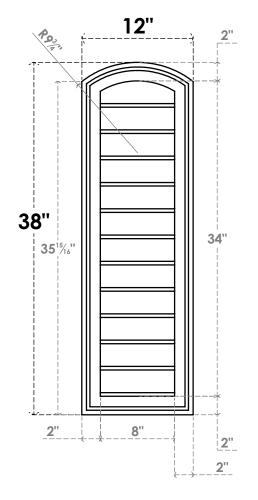

## GVPAR12X3802SN

12"W X 38"H ARCH TOP SURFACE MOUNT PVC GABLE VENT: NON-FUNCTIONAL, W/ 2"W X 1-1/2"P **BRICKMOULD FRAME** 

**FRONT** 

SIDE

LOUVER HEIGHT: 2 7/8" LOUVER QTY: 12

**EKENA MILLWORK** 2300 WEST MAIN ST. CLARKSVILLE, TX 75426 TOLL FREE: 866-607-0453 WWW.EKENAMILLWORK.COM