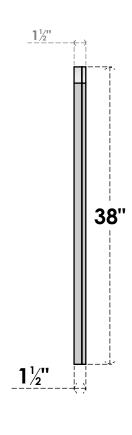

## GVPAR12X3802SN

12"W X 38"H ARCH TOP SURFACE MOUNT PVC GABLE VENT: NON-FUNCTIONAL, W/ 2"W X 1-1/2"P **BRICKMOULD FRAME** 

**FRONT** 

SIDE

LOUVER HEIGHT: 2 7/8" LOUVER QTY: 12

**EKENA MILLWORK** 2300 WEST MAIN ST. CLARKSVILLE, TX 75426 TOLL FREE: 866-607-0453 WWW.EKENAMILLWORK.COM