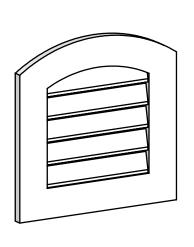

## GVPAR20X2001SF

20"W X 20"H ARCH TOP SURFACE MOUNT PVC GABLE VENT: FUNCTIONAL, W/ 3-1/2"W X 1"P STANDARD FRAME

**FRONT** 

SIDE

**VENTING AREA: 13 SQ IN** LOUVER HEIGHT: 2 5/8"

LOUVER QTY: 5

EKENA MILLWORK 2300 WEST MAIN ST. CLARKSVILLE, TX 75426 TOLL FREE: 866-607-0453 WWW.EKENAMILLWORK.COM