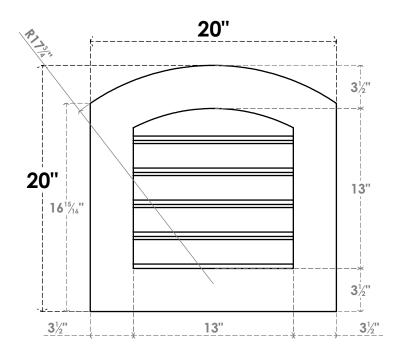

## GVPAR20X2001SF

20"W X 20"H ARCH TOP SURFACE MOUNT PVC GABLE VENT: FUNCTIONAL, W/ 3-1/2"W X 1"P STANDARD FRAME

**FRONT** 

SIDE

**VENTING AREA: 13 SQ IN** LOUVER HEIGHT: 2 5/8"

LOUVER QTY: 5

EKENA MILLWORK 2300 WEST MAIN ST. CLARKSVILLE, TX 75426 TOLL FREE: 866-607-0453 WWW.EKENAMILLWORK.COM