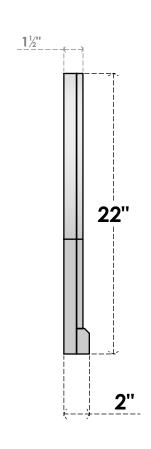

## GVPRT26X2203SF

26"W X 22"H ROUND TOP SURFACE MOUNT PVC GABLE VENT: FUNCTIONAL, W/ 2"W X 2"P **BRICKMOULD SILL FRAME** 

**VENTING AREA: 30.41 SQ IN** 

LOUVER HEIGHT: 2 5/8"

LOUVER QTY: 7

**FRONT** 

SIDE

1. INSTALLATION TO BE COMPLETED IN ACCORDANCE WITH MANUFACTURER'S SPECIFICATIONS. 2. DRAWING MAY NOT BE TO SCALE