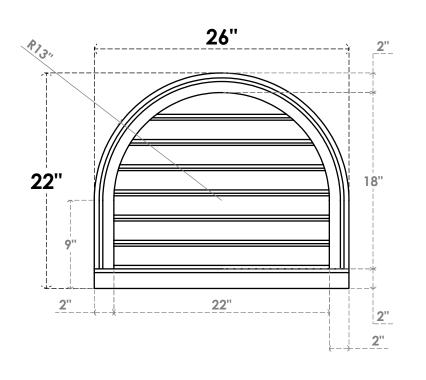

## GVPRT26X2203SF

26"W X 22"H ROUND TOP SURFACE MOUNT PVC GABLE VENT: FUNCTIONAL, W/ 2"W X 2"P **BRICKMOULD SILL FRAME** 

**VENTING AREA: 30.41 SQ IN** 

LOUVER HEIGHT: 2 5/8"

LOUVER QTY: 7

**FRONT** 

SIDE

1. INSTALLATION TO BE COMPLETED IN ACCORDANCE WITH MANUFACTURER'S SPECIFICATIONS. 2. DRAWING MAY NOT BE TO SCALE