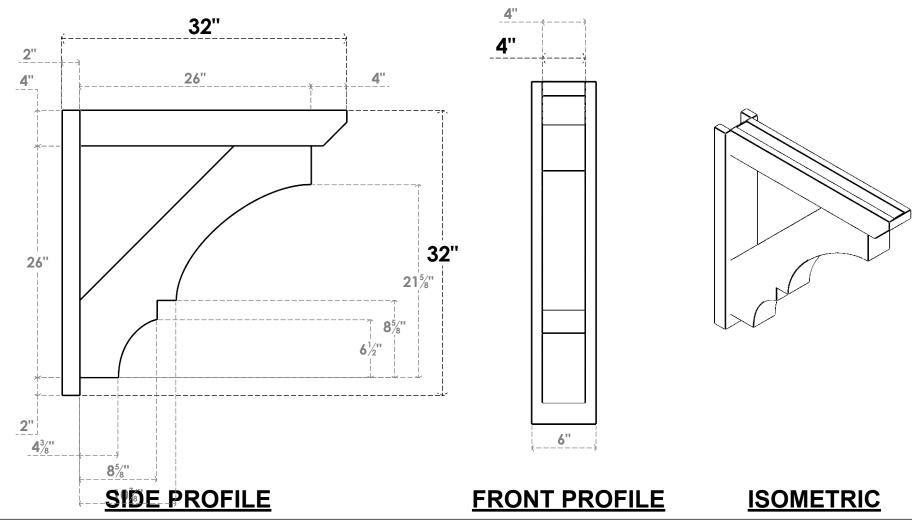

## ITEM NUMBER: OUTUROC040X060X32000X32000X040X020X040BOA24RCPR

4"W TOP X 6"W BACK X 32"D X 32"H X 4"T TOP X 2"T BACK TIMBERTHANE ROUGH CEDAR BALBOA FAUX WOOD OPEN OUTLOOKER, SLAT TOP AND BLOCK BACK, 4"W CLOSED BRACE, PRIMED TAN