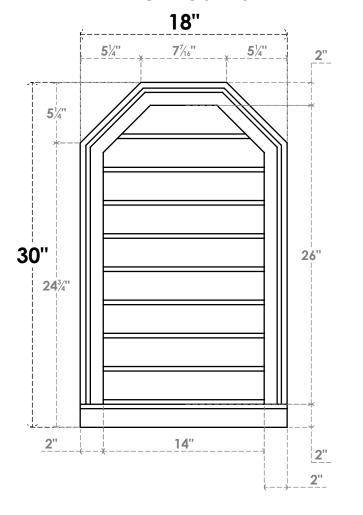

## GVPOT18X3003SN

18"W X 30"H OCTAGONAL TOP SURFACE MOUNT PVC GABLE VENT: NON-FUNCTIONAL, W/ 2"W X 2"P BRICKMOULD SILL FRAME

LOUVER HEIGHT: 2 7/8"

LOUVER QTY: 9

**FRONT** 

SIDE

**EKENA MILLWORK** 2300 WEST MAIN ST. CLARKSVILLE, TX 75426 TOLL FREE: 866-607-0453 WWW.EKENAMILLWORK.COM