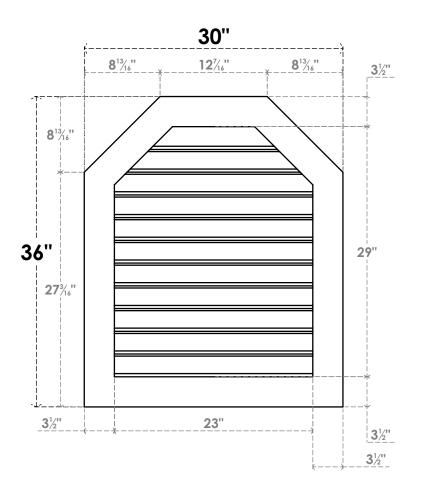

## GVPOT30X3601SF

30"W X 36"H OCTAGONAL TOP SURFACE MOUNT PVC GABLE VENT: FUNCTIONAL, W/ 3-1/2"W X 1"P STANDARD FRAME

**VENTING AREA: 54.72 SQ IN** 

LOUVER HEIGHT: 2 5/8"

LOUVER QTY: 11

**FRONT** 

SIDE

EKENA MILLWORK 2300 WEST MAIN ST. CLARKSVILLE, TX 75426 TOLL FREE: 866-607-0453 WWW.EKENAMILLWORK.COM