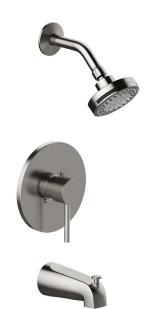

## Eastport II Bath and Shower Trim with Valve Satin Nickel

## **SPECIFICATIONS**

MATERIAL: Zinc/Brass HANDLE MATERIAL: Zinc **CARTRIDGE MATERIAL:** Ceramic WATERWAY MATERIAL: Hybrid VALVE MATERIAL: Brass I.8 GPM FLOW RATE: Yes LOW FLOW:

HANDLES CONFIGURATION: Single Handle 2.3" HANDLE REACH:

**PVD FINISH:** No **ESCUTCHEON INCLUDED:** Yes VALVE INCLUDED: Yes PRESSURE BALANCED VALVE: Yes SHOWER HEAD FUNCTIONS (QTY): 5 SHOWER HEAD NOZZLE TYPE: Raised

SHOWER HEAD SHAPE: Round SHOWER HEAD PUSH BUTTON: No TUB SPOUT DIVERTER INCLUDED: Yes