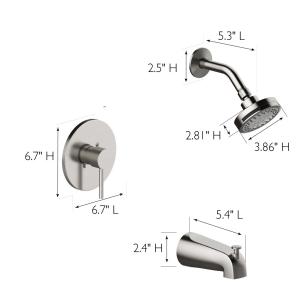

QUICK ATTACH INCLUDED:

**DIMENSIONS FOR SHOWER ARM:** 2.5" H × 5.3" L **DIMENSIONS FOR SHOWER HEAD:** 2.81" H × 3.86" L DIMENSIONS FOR TRIM: 6.7" H × 6.7" L × 2.3" D

2.4" H × 5.4" L **DIMENSIONS FOR SPOUT:** 