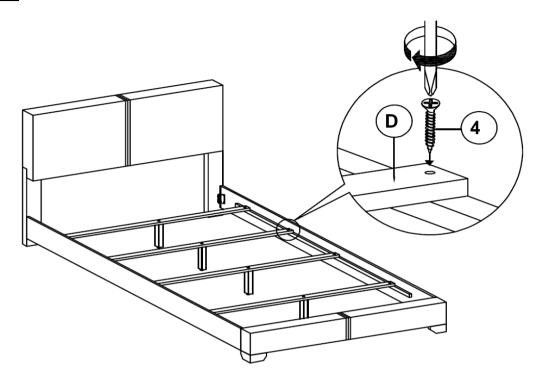

ARE PACK IS LOCATED IN 300260T (B1)

**BOLT** (JCBC M6 x 50mm - RBW)

6PCS

1PC

**ALLEN WRENCH** (M4 x 60mm - BLK)



1PC

**LOCK WASHER** 2 (20mm - RBW)

6PCS

#### Z-B2 (BOX 2) - HARDWARE PACK IS LOCATED IN 300260T (B2)

**FLAT HEAD SCREW** (CSK M4 X 32mm - RBW)

8PCS

**SMALL ALLEN WRENCH** (M4 x 100mm - BLK)



1PC

1PC

**BOLT** (JCBC M6 X 40mm - RBW)



**BIG ALLEN WRENCH** (M5 x 70mm - BLK)



NOTE:

Phillips head screw driver is required in the assembly process; however, manufacturer does not provide this item.

## STEP 1



\*\*BACK VIEW

IF PURCHASE HEADBOARD ONLY, SKIP BELOW STEPS

## STEP 2



IF PURCHASE HEADBOARD ONLY, SKIP BELOW STEPS

PAGE 3 OF 5

# **ASSEMBLY INSTRUCTIONS** STEP 3 (H)G Black Woven MATCH ' Black THE Woven **LABEL** STEP 4 HB STEP 5 PAGE 4 OF 5

## STEP 6



# STEP 7 COMPLETE





Inner Size: 39.25"W X 76.00"D



Note: Dimension tolerance ±5%