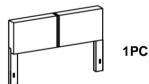

#### **B1 (BOX 1)**

A HEADBOARD PANEL 1PC

**RIGHT HEADBOARD LEG** 

1PC

**LEFT HEADBOARD** В **LEG** 