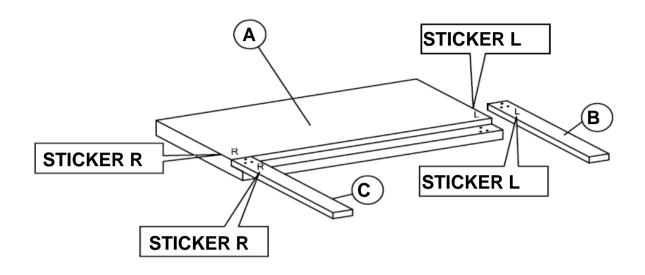

D **BED SLAT BED SLAT SUPPORT** 

RIGHT FOOTBOARD **LEG** 



**WITH LEVELER** 

4PCS

**FOOTBOARD PANEL** 



F **BED RAIL LEFT FOOTBOARD** 

**LEG** 

2PCS

300260T (B1) FROM BOX 1 HB **HEADBOARD COMPLETE** 



HARDWARE IDENTIFICATION

### Z-B1 (BOX 1) - HARDWARE PACK IS LOCATED IN 300260T (B1)

**BOLT** (JCBC M6 x 50mm - RBW)

6PCS

1PC

**ALLEN WRENCH** (M4 x 60mm - BLK)



1PC

**LOCK WASHER** 2 (20mm - RBW)

6PCS

#### Z-B2 (BOX 2) - HARDWARE PACK IS LOCATED IN 300260T (B2)

**FLAT HEAD SCREW** (CSK M4 X 32mm - RBW)

8PCS

**SMALL ALLEN WRENCH** (M4 x 100mm - BLK)



1PC

1PC

**BOLT** (JCBC M6 X 40mm - RBW)



**BIG ALLEN WRENCH** (M5 x 70mm - BLK)



NOTE:

Phillips head screw driver is required in the assembly process; however, manufacturer does not provide this item.

## STEP 1



\*\*BACK VIEW

IF PURCHASE HEADBOARD ONLY, SKIP BELOW STEPS

## STEP 2



IF PURCHASE HEADBOARD ONLY, SKIP BELOW STEPS

PAGE 3 OF 5

# **ASSEMBLY INSTRUCTIONS** STEP 3 (H)G Black Woven MATCH ' Black THE Woven **LABEL** STEP 4 HB STEP 5 PAGE 4 OF 5

## STEP 6



# STEP 7 COMPLETE





Inner Size: 39.25"W X 76.00"D



Note: Dimension tolerance ±5%