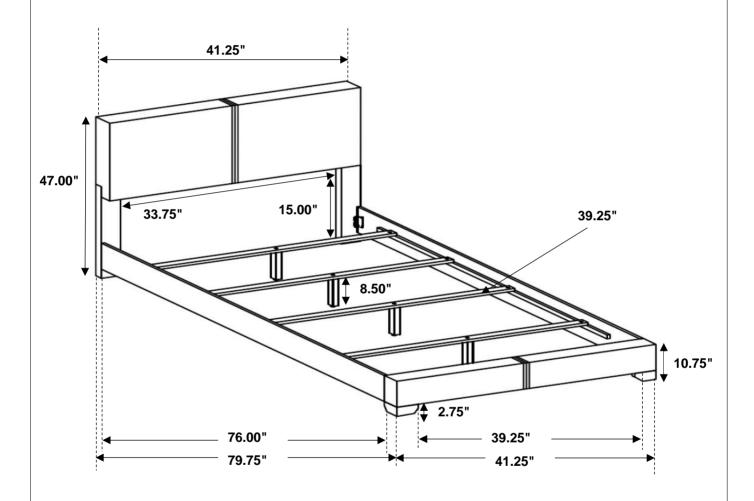

50mm - RBW)

6PCS

1PC

**ALLEN WRENCH** (M4 x 60mm - BLK)



1PC

**LOCK WASHER** 2 (20mm - RBW)

6PCS

#### Z-B2 (BOX 2) - HARDWARE PACK IS LOCATED IN 300260T (B2)

**FLAT HEAD SCREW** (CSK M4 X 32mm - RBW)

8PCS

**SMALL ALLEN WRENCH** (M4 x 100mm - BLK)



1PC

1PC

**BOLT** (JCBC M6 X 40mm - RBW)



**BIG ALLEN WRENCH** (M5 x 70mm - BLK)



NOTE:

Phillips head screw driver is required in the assembly process; however, manufacturer does not provide this item.

## STEP 1



\*\*BACK VIEW

IF PURCHASE HEADBOARD ONLY, SKIP BELOW STEPS

## STEP 2



IF PURCHASE HEADBOARD ONLY, SKIP BELOW STEPS

PAGE 3 OF 5

# **ASSEMBLY INSTRUCTIONS** STEP 3 (H)G Black Woven MATCH ' Black THE Woven **LABEL** STEP 4 HB STEP 5 PAGE 4 OF 5

## STEP 6



# STEP 7 COMPLETE





Inner Size: 39.25"W X 76.00"D



Note: Dimension tolerance ±5%