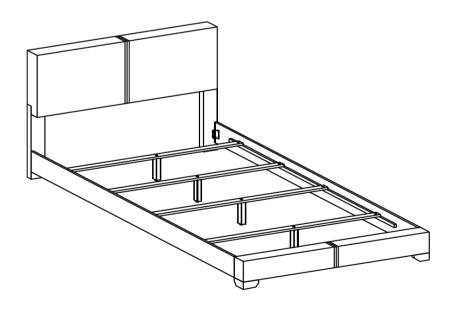

N 300260T (B1)

**BOLT** (JCBC M6 x 50mm - RBW)

6PCS

1PC

**ALLEN WRENCH** (M4 x 60mm - BLK)



1PC

**LOCK WASHER** 2 (20mm - RBW)

6PCS

#### Z-B2 (BOX 2) - HARDWARE PACK IS LOCATED IN 300260T (B2)

**FLAT HEAD SCREW** (CSK M4 X 32mm - RBW)

8PCS

**SMALL ALLEN WRENCH** (M4 x 100mm - BLK)



1PC

1PC

**BOLT** (JCBC M6 X 40mm - RBW)



**BIG ALLEN WRENCH** (M5 x 70mm - BLK)



NOTE:

Phillips head screw driver is required in the assembly process; however, manufacturer does not provide this item.

## STEP 1



\*\*BACK VIEW

IF PURCHASE HEADBOARD ONLY, SKIP BELOW STEPS

## STEP 2



IF PURCHASE HEADBOARD ONLY, SKIP BELOW STEPS

PAGE 3 OF 5

# **ASSEMBLY INSTRUCTIONS** STEP 3 (H)G Black Woven MATCH ' Black THE Woven **LABEL** STEP 4 HB STEP 5 PAGE 4 OF 5

## STEP 6



# STEP 7 COMPLETE





Inner Size: 39.25"W X 76.00"D



Note: Dimension tolerance ±5%