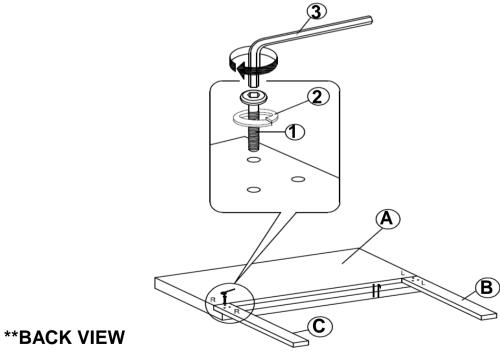

ER** 

4PCS

**FOOTBOARD PANEL** 



F **BED RAIL LEFT FOOTBOARD** 

**LEG** 

2PCS

300260T (B1) FROM BOX 1 HB **HEADBOARD COMPLETE** 



HARDWARE IDENTIFICATION

### Z-B1 (BOX 1) - HARDWARE PACK IS LOCATED IN 300260T (B1)

**BOLT** (JCBC M6 x 50mm - RBW)

6PCS

1PC

**ALLEN WRENCH** (M4 x 60mm - BLK)



1PC

**LOCK WASHER** 2 (20mm - RBW)

6PCS

#### Z-B2 (BOX 2) - HARDWARE PACK IS LOCATED IN 300260T (B2)

**FLAT HEAD SCREW** (CSK M4 X 32mm - RBW)

8PCS

**SMALL ALLEN WRENCH** (M4 x 100mm - BLK)



1PC

1PC

**BOLT** (JCBC M6 X 40mm - RBW)



**BIG ALLEN WRENCH** (M5 x 70mm - BLK)



NOTE:

Phillips head screw driver is required in the assembly process; however, manufacturer does not provide this item.

## STEP 1



\*\*BACK VIEW

IF PURCHASE HEADBOARD ONLY, SKIP BELOW STEPS

## STEP 2



IF PURCHASE HEADBOARD ONLY, SKIP BELOW STEPS

PAGE 3 OF 5

# **ASSEMBLY INSTRUCTIONS** STEP 3 (H)G Black Woven MATCH ' Black THE Woven **LABEL** STEP 4 HB STEP 5 PAGE 4 OF 5

## STEP 6



# STEP 7 COMPLETE





Inner Size: 39.25"W X 76.00"D



Note: Dimension tolerance ±5%