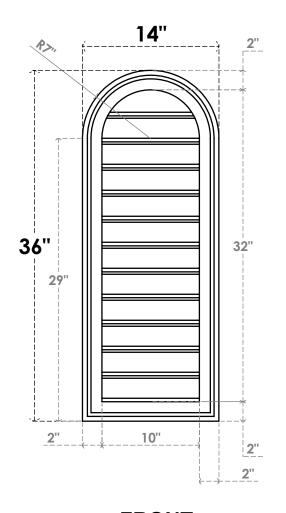

## GVPRT14X3602SF

14"W X 36"H ROUND TOP SURFACE MOUNT PVC GABLE VENT: FUNCTIONAL, W/ 2"W X 1-1/2"P **BRICKMOULD FRAME** 

**VENTING AREA: 27.37 SQ IN** 

LOUVER HEIGHT: 2 5/8"

LOUVER QTY: 12

**FRONT** 

SIDE

1. INSTALLATION TO BE COMPLETED IN ACCORDANCE WITH MANUFACTURER'S SPECIFICATIONS. 2. DRAWING MAY NOT BE TO SCALE