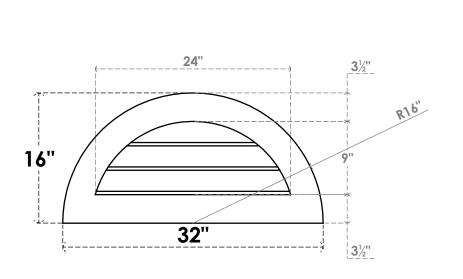

## GVPHR32X1601SN

32"W X 16"H HALF ROUND SURFACE MOUNT PVC GABLE VENT: NON-FUNCTIONAL, W/ 3-1/2"W X 1"P STANDARD FRAME

**FRONT** 

SIDE

LOUVER HEIGHT: 3" LOUVER QTY: 3

EKENA MILLWORK 2300 WEST MAIN ST. CLARKSVILLE, TX 75426 TOLL FREE: 866-607-0453 WWW.EKENAMILLWORK.COM