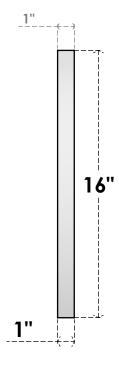

## GVPHR32X1601SN

32"W X 16"H HALF ROUND SURFACE MOUNT PVC GABLE VENT: NON-FUNCTIONAL, W/ 3-1/2"W X 1"P STANDARD FRAME

**FRONT** 

SIDE

LOUVER HEIGHT: 3" LOUVER QTY: 3

EKENA MILLWORK 2300 WEST MAIN ST. CLARKSVILLE, TX 75426 TOLL FREE: 866-607-0453 WWW.EKENAMILLWORK.COM