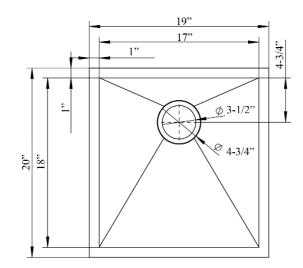

## 19" TELLY RECTANGULAR STAINLESS STEEL PREP SINK

Cat. No PSSSB2088-SS

W: 19"

D: 20"

H: 10"

\*Please do NOT cut hole without template or actual product.

## **Interior Dimensions:**

Basin Interior: 17" W x 18" D

Basin Depth: 9-1/2"

## Features:

- ► Solid 16 gauge, 304 grade metal construction
- ► Single square bowl
- ► Matte finish
- ►Zero radius corners for easy cleaning
- ► Coated for sound insulation
- ► Mounting clips and template included
- ► Lip is 1-1/16" wide
- ▶ Drain is 3-1/2"
- ► Drain sold separately
- ► Wire grid available to purchase separately, PSSSB2088-WIRE