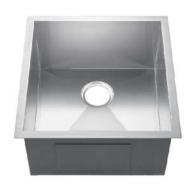

## 19" TELLY RECTANGULAR STAINLESS STEEL PREP SINK

Cat. No PSSSB2088-SS

W: 19"

D: 20"

H: 10"

\*Please do NOT cut hole without template or actual product.

## Features:

- ► Solid 16 gauge, 304 grade metal construction
- ► Single square bowl
- ► Matte finish
- ►Zero radius corners for easy cleaning
- ► Coated for sound insulation
- ► Mounting clips and template included
- ► Lip is 1-1/16" wide
- ▶ Drain is 3-1/2"
- ► Drain sold separately
- ► Wire grid available to purchase separately, PSSSB2088-WIRE