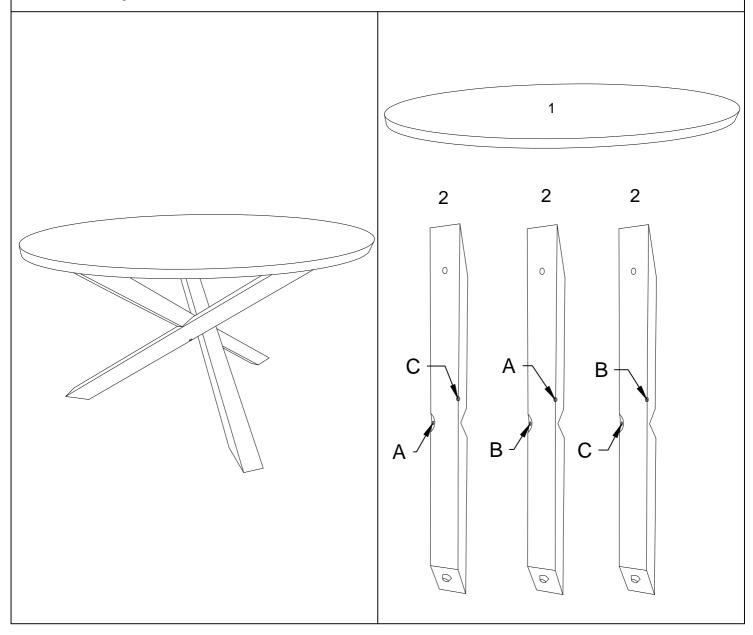

#### Dining Table

Thank you for purchasing this quality product.Be sure to check all packing material carefully for small parts which have come loose inside the carton during shipment.Identity and count all parts and compare with the part list below.Place all wooden furniture parts on a clean and flat soft surface, such as carpet or rug to prevent from being scratched.

|    | LIST OF PARTS |       |
|----|---------------|-------|
| No | Description   | Qty   |
| 1  | Table Top     | 1 PC  |
| 2  | Table Leg     | 3 PCS |

|    | HARDWARE LIST   |  |       |  |  |
|----|-----------------|--|-------|--|--|
| No | Description     |  | Qty   |  |  |
| D  | JCBC BOLT       |  | 6 PCS |  |  |
| Е  | Spring Washer   |  | 6 PCS |  |  |
| F  | Height Adjuster |  | 3 PCS |  |  |
| G  | Allen Key       |  | 1 PC  |  |  |