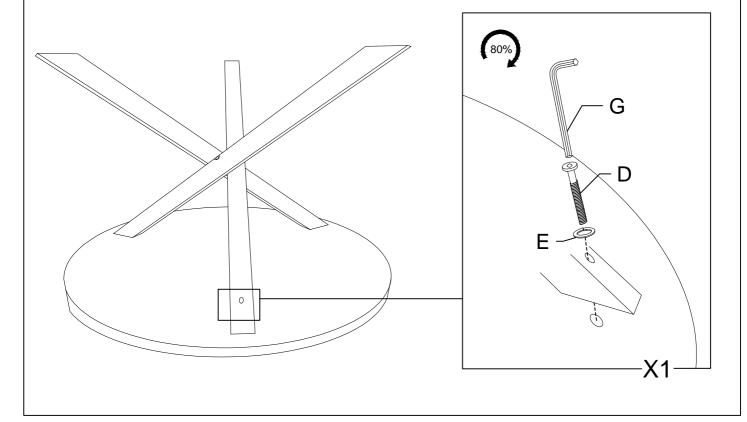

|    | LIST OF PARTS |       |
|----|---------------|-------|
| No | Description   | Qty   |
| 1  | Table Top     | 1 PC  |
| 2  | Table Leg     | 3 PCS |

|    | HARDWARE LIST   |  |       |  |  |
|----|-----------------|--|-------|--|--|
| No | Description     |  | Qty   |  |  |
| D  | JCBC BOLT       |  | 6 PCS |  |  |
| Е  | Spring Washer   |  | 6 PCS |  |  |
| F  | Height Adjuster |  | 3 PCS |  |  |
| G  | Allen Key       |  | 1 PC  |  |  |

#### WARNING

-Do Not over Tighten the bolts and screw

Dining Table

Dining Table