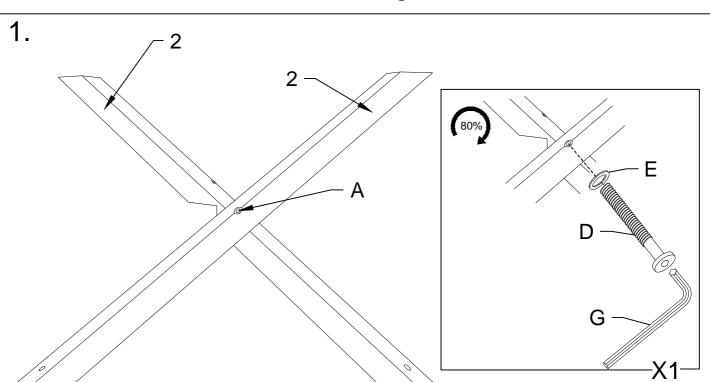

|    | LIST OF PARTS |       |
|----|---------------|-------|
| No | Description   | Qty   |
| 1  | Table Top     | 1 PC  |
| 2  | Table Leg     | 3 PCS |

|    | HARDWARE LIST   |  |       |  |  |
|----|-----------------|--|-------|--|--|
| No | Description     |  | Qty   |  |  |
| D  | JCBC BOLT       |  | 6 PCS |  |  |
| Е  | Spring Washer   |  | 6 PCS |  |  |
| F  | Height Adjuster |  | 3 PCS |  |  |
| G  | Allen Key       |  | 1 PC  |  |  |

#### WARNING

-Do Not over Tighten the bolts and screw

Dining Table

Dining Table