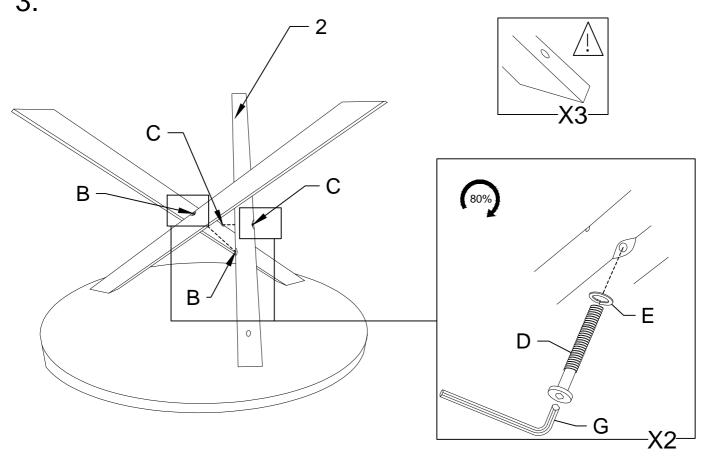

|    | LIST OF PARTS |       |
|----|---------------|-------|
| No | Description   | Qty   |
| 1  | Table Top     | 1 PC  |
| 2  | Table Leg     | 3 PCS |

|    | HARDWARE LIST   |  |       |  |  |
|----|-----------------|--|-------|--|--|
| No | Description     |  | Qty   |  |  |
| D  | JCBC BOLT       |  | 6 PCS |  |  |
| Е  | Spring Washer   |  | 6 PCS |  |  |
| F  | Height Adjuster |  | 3 PCS |  |  |
| G  | Allen Key       |  | 1 PC  |  |  |

#### WARNING

-Do Not over Tighten the bolts and screw

Dining Table

Dining Table