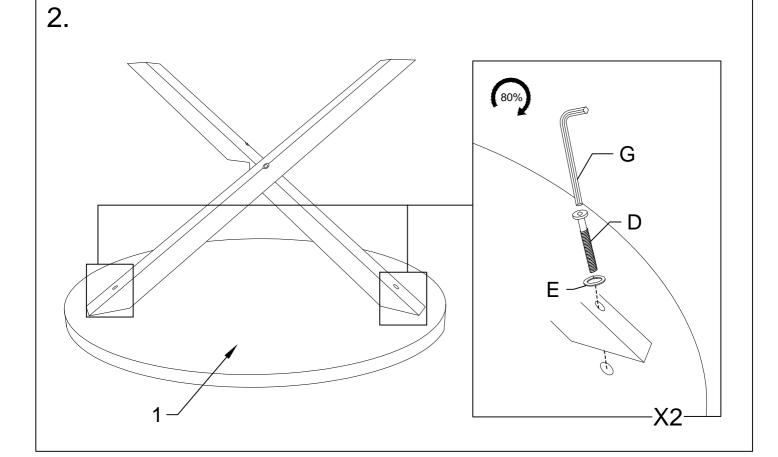

|    | LIST OF PARTS |       |
|----|---------------|-------|
| No | Description   | Qty   |
| 1  | Table Top     | 1 PC  |
| 2  | Table Leg     | 3 PCS |

|    | HARDWARE LIST   |  |       |  |  |
|----|-----------------|--|-------|--|--|
| No | Description     |  | Qty   |  |  |
| D  | JCBC BOLT       |  | 6 PCS |  |  |
| Е  | Spring Washer   |  | 6 PCS |  |  |
| F  | Height Adjuster |  | 3 PCS |  |  |
| G  | Allen Key       |  | 1 PC  |  |  |

#### WARNING

-Do Not over Tighten the bolts and screw

Dining Table

Dining Table