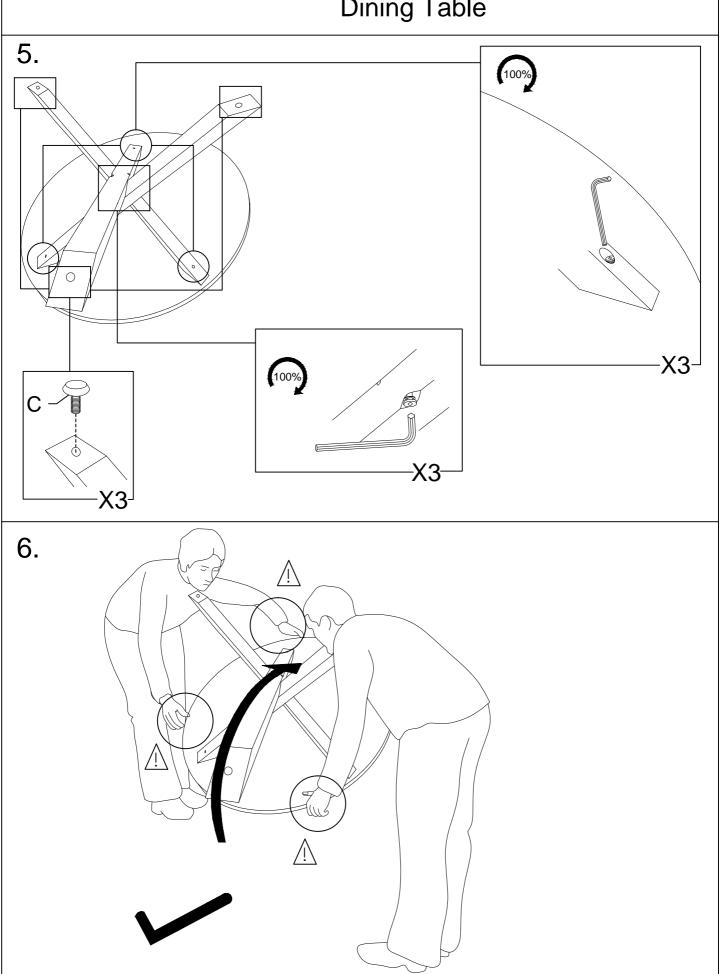

|    | LIST OF PARTS |       |
|----|---------------|-------|
| No | Description   | Qty   |
| 1  | Table Top     | 1 PC  |
| 2  | Table Leg     | 3 PCS |

|    | HARDWARE LIST   |  |       |  |  |
|----|-----------------|--|-------|--|--|
| No | Description     |  | Qty   |  |  |
| D  | JCBC BOLT       |  | 6 PCS |  |  |
| Е  | Spring Washer   |  | 6 PCS |  |  |
| F  | Height Adjuster |  | 3 PCS |  |  |
| G  | Allen Key       |  | 1 PC  |  |  |

#### WARNING

-Do Not over Tighten the bolts and screw

Dining Table

Dining Table