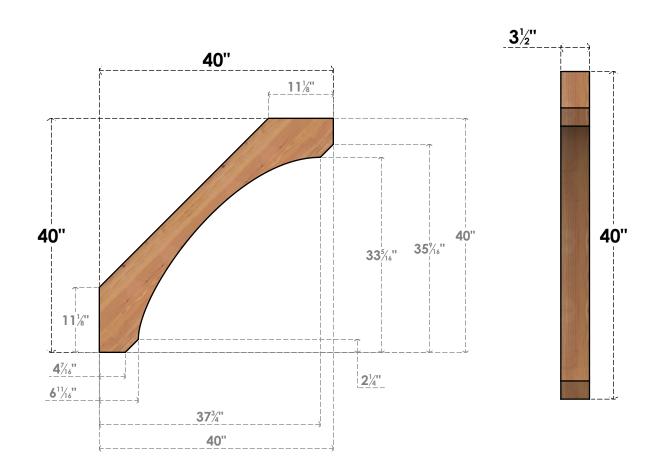

## BRC04X40X40LEC00SWR

3 1/2"W X 40"D X 40"H LEGACY SMOOTH BRACE, WESTERN RED CEDAR

SIDE

## **FRONT**

**EKENA MILLWORK** 2300 WEST MAIN ST. CLARKSVILLE, TX 75426 TOLL FREE: 866-607-0453 WWW.EKENAMILLWORK.COM

## **NOTES**

- 1. INSTALLATION TO BE COMPLETED IN ACCORDANCE WITH MANUFACTURER'S SPECIFICATIONS.
  2. DRAWING MAY NOT BE TO SCALE
- 3. THIS DRAWING IS INTENDED FOR DESIGN AND PLANNING PURPOSES ONLY.
- 4. ALL INFORMATION CONTAINED HEREIN WAS CURRENT AT THE TIME OF DEVELOPMENT BUT MUST BE REVIEWED AND APPROVED BY THE PRODUCT MANUFACTURER TO BE CONSIDERED ACCURATE.
- 5. PRODUCTS ARE NOT KILN DRIED. THIS ITEM IS UNIQUE AND WILL CONTAIN THE NATURAL VARIATIONS THAT THE WOOD SPECIES OFFERS. THIS MAY RESULT IN VARIATIONS UP TO 1/4"