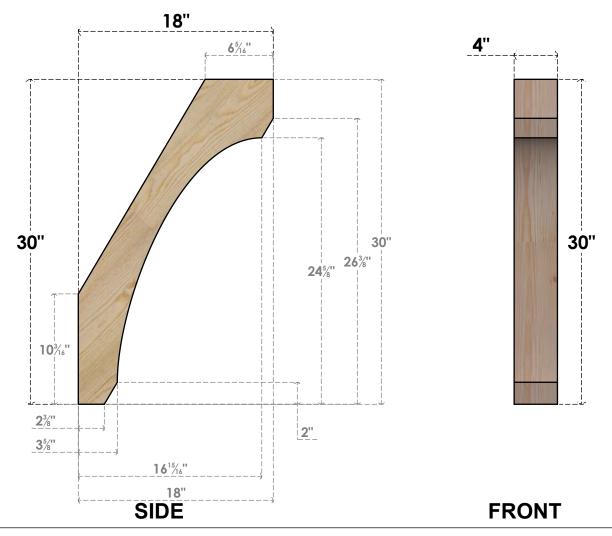

## BRC04X18X30LEC00RDF

4"W X 18"D X 30"H LEGACY ROUGH SAWN BRACE, DOUGLAS FIR

**EKENA MILLWORK** 2300 WEST MAIN ST. CLARKSVILLE, TX 75426 TOLL FREE: 866-607-0453 WWW.EKENAMILLWORK.COM