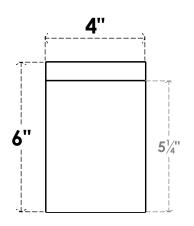

## ITEM NUMBER: RFTURO040X06000X36000X006CON00RCPR

4"W X 6"H X 36"L TIMBERTHANE ROUGH CEDAR CONCORD FAUX WOOD OPEN RAFTER TAIL, 6"L END, PRIMED TAN

## **FRONT PROFILE**