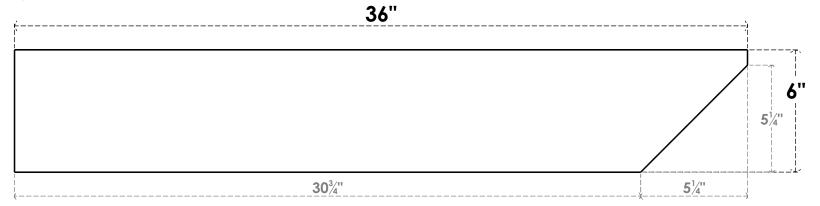

## ITEM NUMBER: RFTURO040X06000X36000X006CON00RCPR

4"W X 6"H X 36"L TIMBERTHANE ROUGH CEDAR CONCORD FAUX WOOD OPEN RAFTER TAIL, 6"L END, PRIMED TAN

## **SIDE PROFILE**