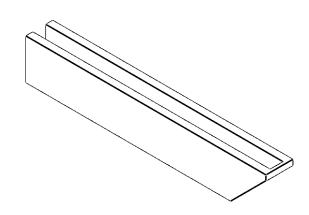

## ITEM NUMBER: RFTURO040X06000X36000X006CON00RCPR

4"W X 6"H X 36"L TIMBERTHANE ROUGH CEDAR CONCORD FAUX WOOD OPEN RAFTER TAIL, 6"L END, PRIMED TAN

## **ISOMETRIC**

GENERATED DATE: 03/02/2023

**EKENA MILLWORK** 2300 WEST MAIN ST. CLARKSVILLE, TX 75426 TOLL FREE: 866-607-0453 WWW.EKENAMILLWORK.COM

1. INSTALLATION TO BE COMPLETED IN ACCORDANCE WITH MANUFACTURER'S SPECIFICATIONS.
2. DRAWING MAY NOT BE TO SCALE
3. THIS DRAWING IS INTENDED FOR DESIGN AND PLANNING PURPOSES ONLY.
4. ALL INFORMATION CONTAINED HEREIN WAS CURRENT AT THE TIME OF DEVELOPMENT BUT MUST BE REVIEWED AND APPROVED BY THE PRODUCT MANUFACTURER TO BE CONSIDERED ACCURATE.