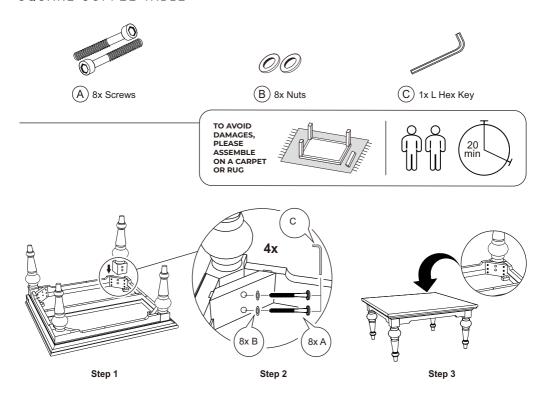

## **ASSEMBLY INSTRUCTIONS**

SQUARE COFFEE TABLE

Always use the proper tools during assembly. Follow the assembly steps in order. DO NOT skip any steps. Be sure to check all packing materials carefully for assembly hardware. If any parts are missing, contact the retailer from which you purchased the product to obtain any missing parts. DO NOT USE SUBSTITUTE PARTS. During assembly tighten screws first by hand. Once all screws are in place use the tool provided to tighten. Periodically check to ensure that all hardware (bolts, screws, etc.) are tight. DO NOT stand on the product during assembly. Where assembly instructions state that assembly requires two or more people, DO NOT attempt to assemble by yourself as there is a risk of injury.