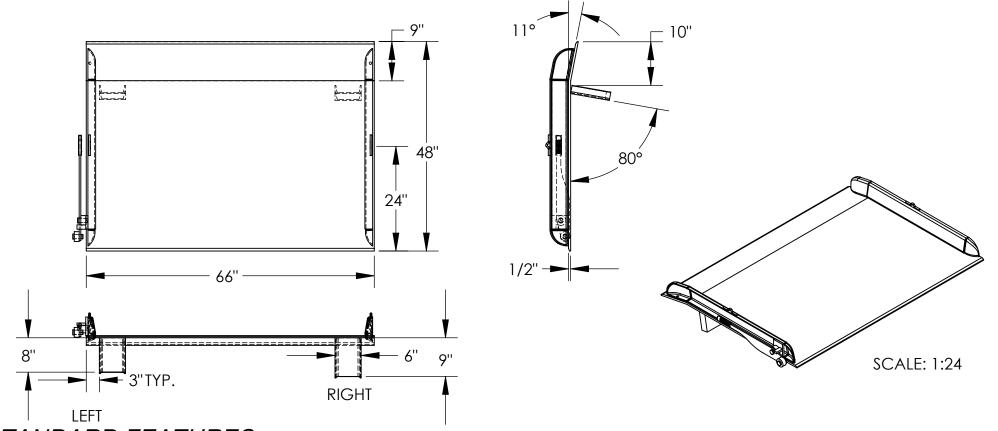

## STANDARD FEATURES

MODEL NUMBER: TS-25-6648 CAPACITY: 25,000 LBS

OVERALL WIDTH: 66"
OVERALL LENGTH: 48"

DOCKPLATE THICKNESS: 1/2"

LEVER LIFT IS STANDARD

**LOCKING LEGS ARE 6" WIDE** 

RIGHT LEG LENGTH IS 9"

LEFT LEG LENGTH IS 8"

CROWN IS 11° & 9" FROM EDGE

HEIGHT DIFFERENCE: 7"