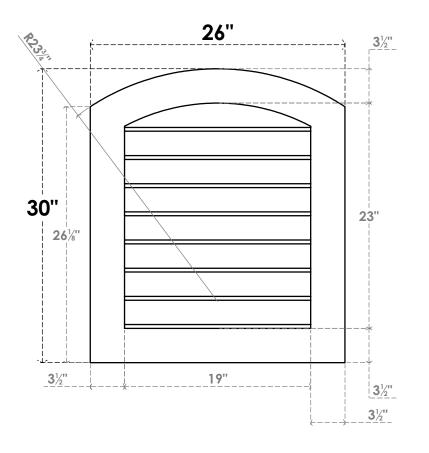

## GVPAR26X3001SN

26"W X 30"H ARCH TOP SURFACE MOUNT PVC GABLE VENT: NON-FUNCTIONAL, W/ 3-1/2"W X 1"P STANDARD FRAME

**FRONT** 

SIDE

LOUVER HEIGHT: 2 7/8"

LOUVER QTY: 8

EKENA MILLWORK 2300 WEST MAIN ST. CLARKSVILLE, TX 75426 TOLL FREE: 866-607-0453 WWW.EKENAMILLWORK.COM