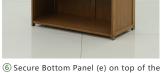

## ASSEMBLY INSTRUCTION

2 Secure Right Side Frame (b) with Screws (g).

④ Secure Panels (f) with Screws (g).

(5) Insert Back Panels (c) through Grooves.

③ Secure Back Slat (d) with Screws (g).

© 2020-2021 by Pundarika LLC - MoNiBloom.com

frame with Screws (g).