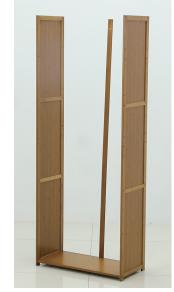

## ASSEMBLY INSTRUCTION

2 Secure Right Side Frame (b) with Screws (g).

④ Secure Panels (f) with Screws (g).

(5) Insert Back Panels (c) through Grooves.

③ Secure Back Slat (d) with Screws (g).

© 2020-2021 by Pundarika LLC - MoNiBloom.com

frame with Screws (g).