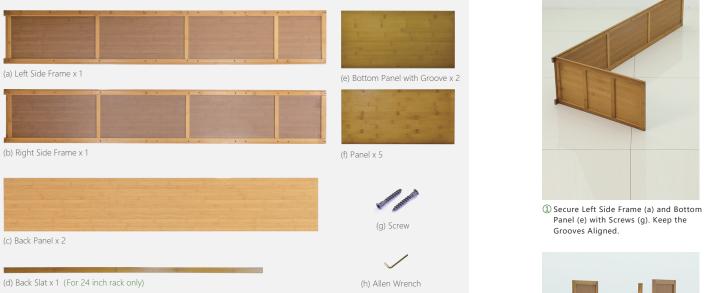

## HARDWARE This is a 6 tier shelf of 24 inch only. Hardware count vary for different tier of shelf.