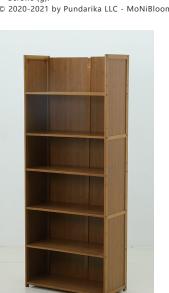

/ Stylish / Unique



## HARDWARE This is a 6 tier shelf of 24 inch only. Hardware count vary for different tier of shelf.



## **ATTENTION**

- ① Please always read and follow the assembly, maintenance and operating instruction.
- 2 Do not discard any of the packaging until you have checked that you have all the parts and pack of fittings.
- ③ Keep children away during assembly. This item contains small parts which can be swallowed by children.
- ④ Wipe frames with water gently, do not use bleach, acid, or other solvents.
- (5) Check all hardwares before assembly. Incorrect parts used may lead to damage



Scan the QR code to view the assembly video.



FINISHED PRODUCT

## ASSEMBLY INSTRUCTION





2 Secure Right Side Frame (b) with Screws (g).



④ Secure Panels (f) with Screws (g).



(5) Insert Back Panels (c) through Grooves.



③ Secure Back Slat (d) with Screws (g).

© 2020-2021 by Pundarika LLC - MoNiBloom.com



frame with Screws (g).