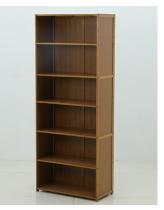

## **USER GUIDE BAMBOO RACK** Natural / Stylish / Unique



## HARDWARE This is a 6 tier shelf of 24 inch only. Hardware count vary for different tier of shelf.



## **ATTENTION**

- ① Please always read and follow the assembly, maintenance and operating instruction.
- 2 Do not discard any of the packaging until you have checked that you have all the parts and pack of fittings.
- ③ Keep children away during assembly. This item contains small parts which can be swallowed by children.
- ④ Wipe frames with water gently, do not use bleach, acid, or other solvents.
- (5) Check all hardwares before assembly. Incorrect parts used may lead to damage



Scan the QR code to view the assembly video.



FINISHED PRODUCT

## ASSEMBLY INSTRUCTION





2 Secure Right Side Frame (b) with Screws (g).



④ Secure Panels (f) with Screws (g).



(5) Insert Back Panels (c) through Grooves.



③ Secure Back Slat (d) with Screws (g).

© 2020-2021 by Pundarika LLC - MoNiBloom.com



frame with Screws (g).