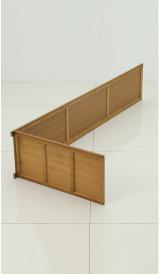

## ASSEMBLY INSTRUCTION

2 Secure Right Side Frame (b) with Screws (g).

④ Secure Panels (f) with Screws (g).

(5) Insert Back Panels (c) through Grooves.

③ Secure Back Slat (d) with Screws (g).

© 2020-2021 by Pundarika LLC - MoNiBloom.com

frame with Screws (g).