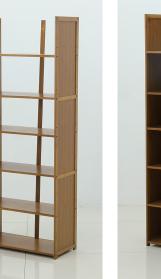

## **USER GUIDE BAMBOO RACK** Natural / Stylish / Unique



## HARDWARE This is a 6 tier shelf of 24 inch only. Hardware count vary for different tier of shelf.



## **ATTENTION**

- ① Please always read and follow the assembly, maintenance and operating instruction.
- 2 Do not discard any of the packaging until you have checked that you have all the parts and pack of fittings.
- ③ Keep children away during assembly. This item contains small parts which can be swallowed by children.
- ④ Wipe frames with water gently, do not use bleach, acid, or other solvents.
- (5) Check all hardwares before assembly. Incorrect parts used may lead to damage



Scan the QR code to view the assembly video.



FINISHED PRODUCT

## ASSEMBLY INSTRUCTION





2 Secure Right Side Frame (b) with Screws (g).



④ Secure Panels (f) with Screws (g).



(5) Insert Back Panels (c) through Grooves.



③ Secure Back Slat (d) with Screws (g).

© 2020-2021 by Pundarika LLC - MoNiBloom.com



frame with Screws (g).