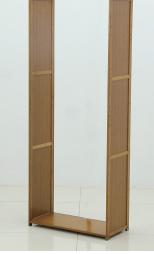

## ASSEMBLY INSTRUCTION

2 Secure Right Side Frame (b) with Screws (g).

④ Secure Panels (f) with Screws (g).

(5) Insert Back Panels (c) through Grooves.

③ Secure Back Slat (d) with Screws (g).

© 2020-2021 by Pundarika LLC - MoNiBloom.com