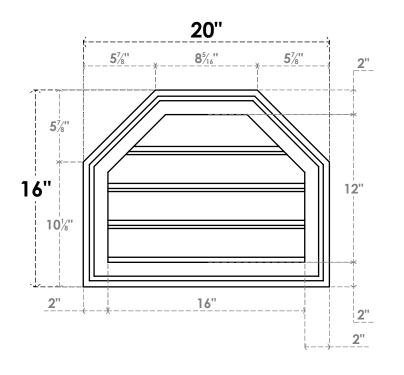

## GVPOT20X1602SF

20"W X 16"H OCTAGONAL TOP SURFACE MOUNT PVC GABLE VENT: FUNCTIONAL, W/ 2"W X 1-1/2"P BRICKMOULD FRAME

**VENTING AREA: 11.16 SQ IN** 

LOUVER HEIGHT: 3" LOUVER QTY: 4

**FRONT** 

SIDE

EKENA MILLWORK 2300 WEST MAIN ST. CLARKSVILLE, TX 75426 TOLL FREE: 866-607-0453 WWW.EKENAMILLWORK.COM