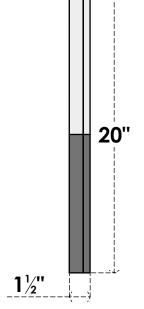

## GVPDI20X2002SF

20"W X 20"H DIAMOND SURFACE MOUNT PVC GABLE VENT: FUNCTIONAL, W/ 2"W X 1-1/2"P BRICKMOULD FRAME

FRONT

VENTING AREA: 8.61 SQ IN LOUVER HEIGHT: 27/8" LOUVER QTY: 5

## WORK

NOTES 1. INSTALLATION TO BE COMPLETED IN ACCORDANCE WITH MANUFACTURER'S SPECIFICATIONS. 2. DRAWING MAY NOT BE TO SCALE

SIDE

2. DRAWING MAT NOT BE TO SCALE
3. THIS DRAWING IS INTENDED FOR DESIGN AND PLANNING PURPOSES ONLY.
4. ALL INFORMATION CONTAINED HEREIN WAS CURRENT AT THE TIME OF DEVELOPMENT BUT MUST BE REVIEWED AND APPROVED BY THE PRODUCT MANUFACTURER TO BE CONSIDERED ACCURATE.
5. ARCHITECTURAL GRADE PVC PRODUCTS ARE MADE FROM EXPANDED CELLULAR PVC AND COME NATURALLY WHITE BUT MAY BE