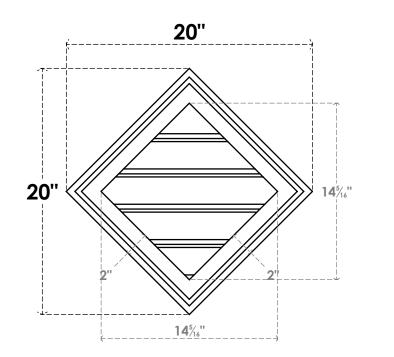

## GVPDI20X2002SF

20"W X 20"H DIAMOND SURFACE MOUNT PVC GABLE VENT: FUNCTIONAL, W/ 2"W X 1-1/2"P BRICKMOULD FRAME

FRONT

VENTING AREA: 8.61 SQ IN LOUVER HEIGHT: 27/8" LOUVER QTY: 5