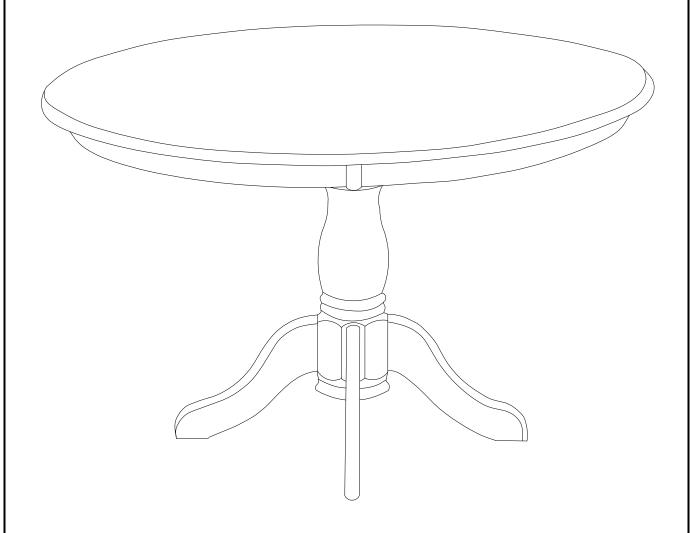

### **ASSEMBLY INSTRUCTIONS**

Description : TABLE 42" ROUND WITH SINGLE PEDESTAL

Dimension : Φ 42"x29"1/2.H

Cube Size : 44.4"x44.4"x7.3" NW: 44 LBS

GW: 52.8 LBS

TABLE 42" ROUND WITH SINGLE PEDESTAL