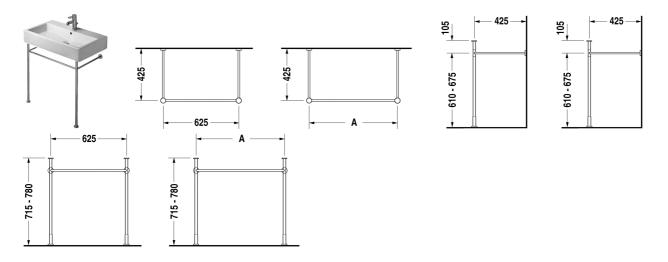

All drawings contain the necessary measurements which are subject to standard tolerances. They are stated in inch & mm and are nonbinding. Exact measurements, in particular for customized installation scenarios, can only be taken from the finished ceramic piece.