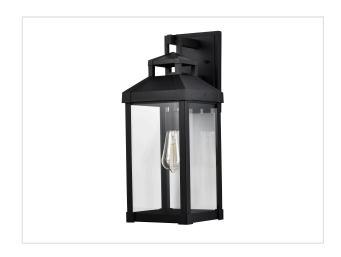

## 1 LT LG WALL LANTERN

## **GENERAL SPECIFICATIONS**

Finish: Matte Black

Style: Carriage House Traditional

Number of Lamps: 1

 Height:
 20.000"

 Width:
 8.000"

 Extension:
 9.750"

## **TECHNICAL SPECIFICATIONS**

Base: Medium Number of Lamps: 1 Incandescent Bulb Type: Max Wattage: 100W Bulb Included: No Glass Description: Clear 8.27 Weight: Sloped Ceiling: No Down Only Up/Down Installation: Wall Lantern Fixture Type: Fixture Material: Aluminum / Glass