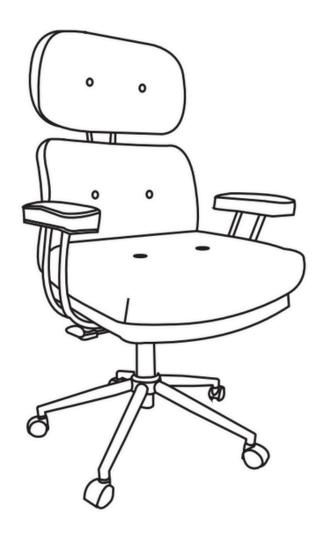

## **Assembly Instruction**



## Warranty

One year limited manufacturer's warranty is offered from the date ofpurchase. Warranty covers manufacturing defects in material and parts(Including armrests,sofa/chair legs,cushions,seat panel,caster,baseplate,cylinder rod, hardware etc.). Warranty does not cover the damagecaused by accidents or any unreasonable use.

This limited warranty only applies to the original purchase and non-transferable. When making a claim, original receipt is needed as proof.

## **ASSEMBLY INSTRUCTION**

## **▽ PARTS x QTY**



| ∨ PARTS x QTY           |                                        |
|-------------------------|----------------------------------------|
| A=Backrest x1           | K=Screw(M6X14mm) x5                    |
| $\bigcirc$              | -0