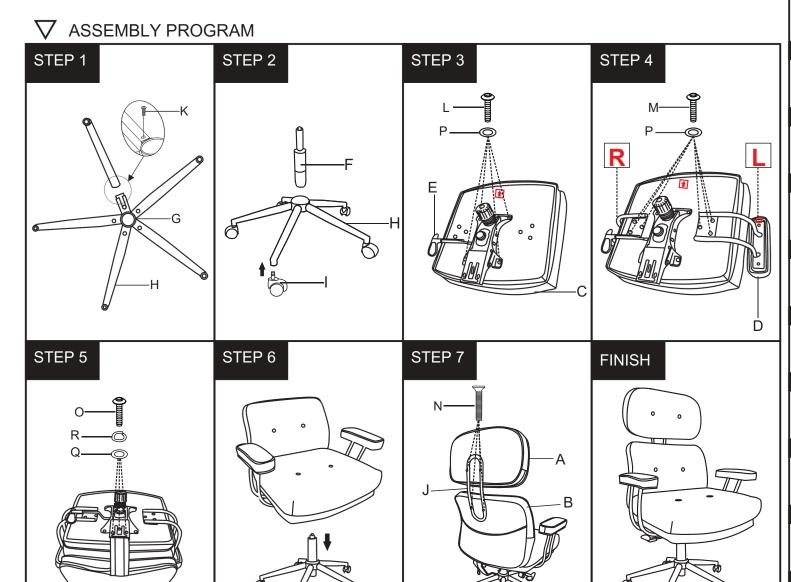

## **Assembly Instruction**

## **▽ PARTS x QTY**

| ∨ PARTS x QTY           |                                        |
|-------------------------|----------------------------------------|
| A=Backrest x1           | K=Screw(M6X14mm) x5                    |
| $\bigcirc$              | -0                                     |
| B=Pillow x1             | L=Screw(M6X20mm) x4                    |
|                         | ······································ |
| C=Cushion x1            | M=Screw(M6X30mm) x6                    |
|                         | <b>(IIIIIII)</b>                       |
| D=Armrestx2             | N=Screw(M6X35mm) x4                    |
|                         |                                        |
| E=Mechanismx1           | O=Screw(M8X25mm) x3                    |
| 6                       |                                        |
| F=Gaslift <sub>×1</sub> | P=Spacer(M6X18mm) x10                  |
|                         | ©                                      |
| G=Base x1               | Q=Spacer(M8X17mm) x3                   |
|                         |                                        |
| H=Legs x5               | R=Spacer(M8X13mm) x3                   |
|                         | <b>©</b>                               |
| I=Castorx5              | S=Spanner x1                           |
|                         |                                        |
| J=Decorative sheets x1  |                                        |
|                         |                                        |