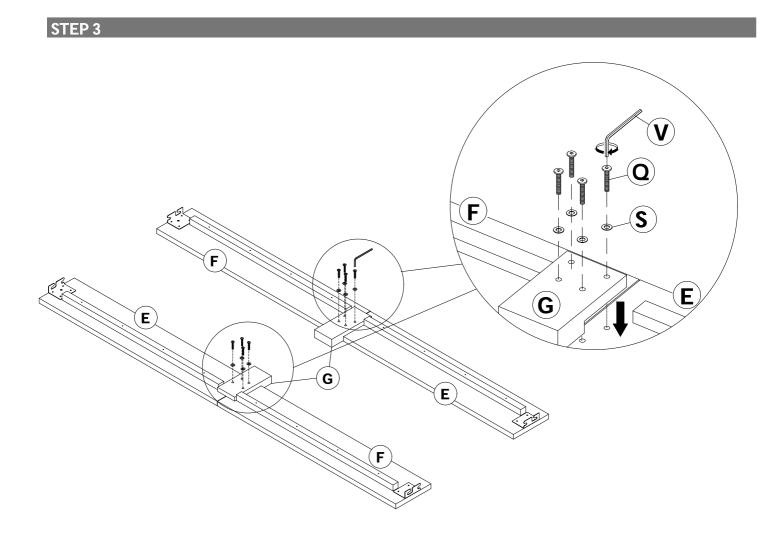

STEP 1

STEP 4

. . . . . . . . . . . . .

•Please use this item on a stable, level surface only. If any of the legs of this product are not contacting the flooring surface, do not use. Do not use this item if any instability is detected.