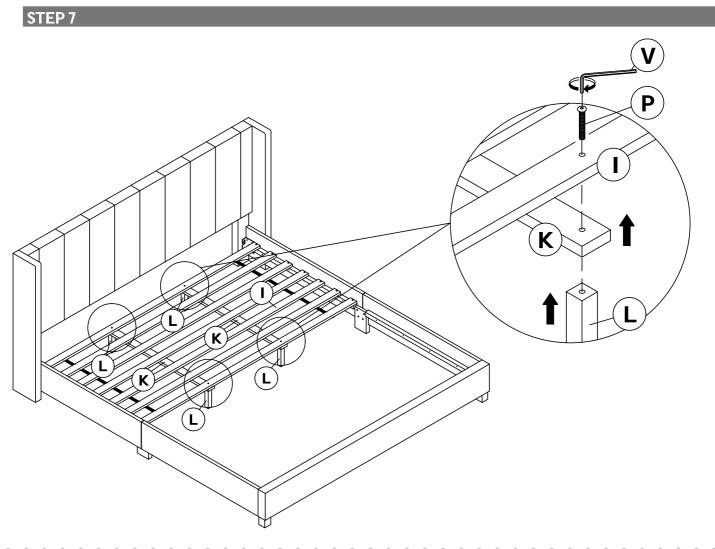

Customer Service Email: CustomerExperience@theubiquegroup.com | Phone: 866-552-2810

| PARTS                            |                      |                           |                                   |           |                    |                             |                              |                            |                        |                   |
|----------------------------------|----------------------|---------------------------|-----------------------------------|-----------|--------------------|-----------------------------|------------------------------|----------------------------|------------------------|-------------------|
| A Headboard<br>Panel             | C Headboard<br>Wings | E Side Rails<br>(Left)    | G Side Rails<br>Legs              | Slats 1   | K Support<br>Slats | Allen Bolts<br>5/16" x 50mm | Allen Bolts<br>5/16" x 25mm  | Allen Bolts<br>1/4" x 35mm | S 5/16" Flat<br>Washer | U Wooden<br>Dowel |
|                                  |                      |                           |                                   |           |                    | ()                          | ())))))                      | ()                         | 0                      |                   |
| 1рс                              | 2pcs                 | 2pcs                      | 2pcs                              | 1set      | 4pcs               | 2pcs                        | 8pcs                         | 8pcs                       | 26pcs                  | 2pcs              |
| B Headboard<br>Legs<br>Extension | D Footboard<br>Panel | (F) Side Rails<br>(Right) | $(H)_{\text{Legs}}^{\text{Wood}}$ | J Slats 2 | L Support<br>Legs  | Allen Bolts<br>5/16" x 40mm | P Allen Bolts<br>1/4" x 50mm | R 5/16" Spring<br>Washer   |                        |                   |
|                                  |                      |                           |                                   |           |                    | Ommunud                     | Omenand                      | Ø                          | guumo-                 |                   |
| 2pcs                             | 1рс                  | 2pcs                      | 2pcs                              | 1set      | 8pcs               | 10pcs                       | 8pcs                         | 18pcs                      | 26pcs                  | 1рс               |