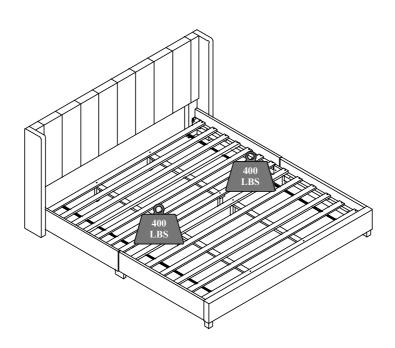

•For maintenance instructions and replacement parts, please email us at customerexperience@theubiquegroup.com or call 866-552-2810.

•Please follow the static and dynamic weight capacity limits provided on this item. If you are unsure of the weight capacities for this product,email us at customerexperience@theubiquegroup.com or call 866-552-2810.