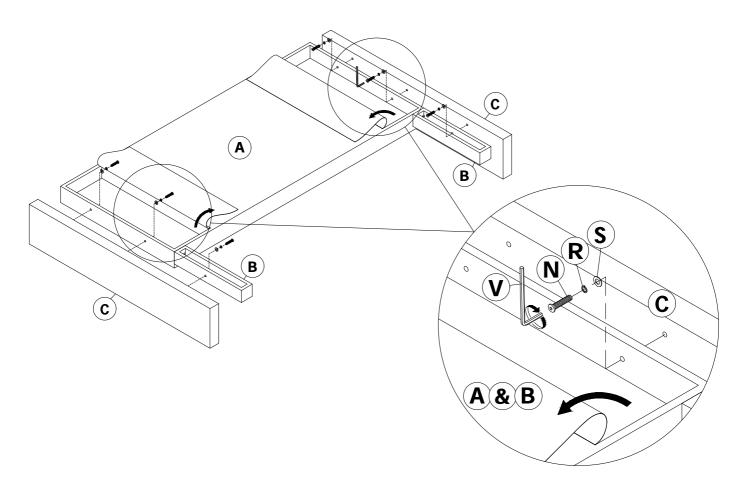

STEP 1

STEP 4

. . . . . . . . . . . . .

•Please use this item on a stable, level surface only. If any of the legs of this product are not contacting the flooring surface, do not use. Do not use this item if any instability is detected.