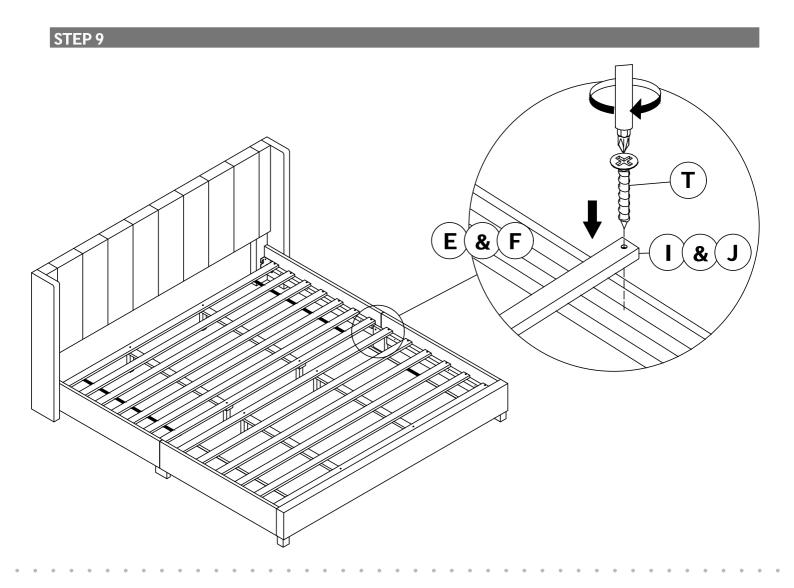

STEP 1

STEP 4

. . . . . . . . . . . . .

•Please use this item on a stable, level surface only. If any of the legs of this product are not contacting the flooring surface, do not use. Do not use this item if any instability is detected.