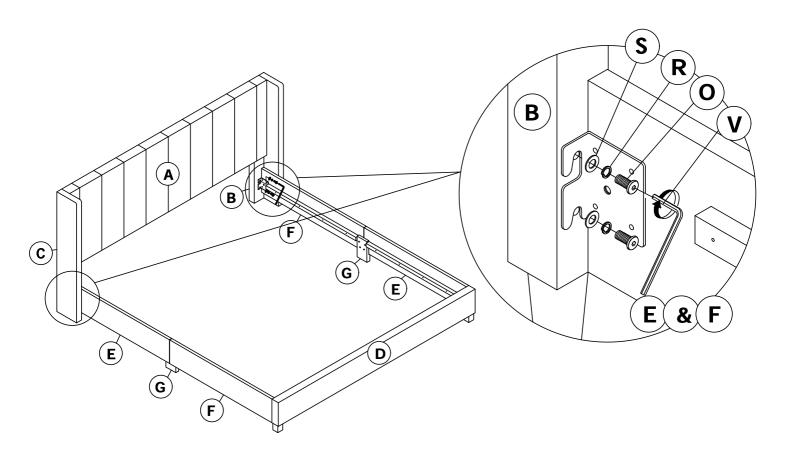

Customer Service Email: CustomerExperience@theubiquegroup.com | Phone: 866-552-2810

| PARTS                            |                      |                           |                                   |           |                    |                             |                              |                            |                        |                   |
|----------------------------------|----------------------|---------------------------|-----------------------------------|-----------|--------------------|-----------------------------|------------------------------|----------------------------|------------------------|-------------------|
| A Headboard<br>Panel             | C Headboard<br>Wings | E Side Rails<br>(Left)    | G Side Rails<br>Legs              | Slats 1   | K Support<br>Slats | Allen Bolts<br>5/16" x 50mm | Allen Bolts<br>5/16" x 25mm  | Allen Bolts<br>1/4" x 35mm | S 5/16" Flat<br>Washer | U Wooden<br>Dowel |
|                                  |                      |                           |                                   |           |                    | ()                          | ())))))                      | ()                         | 0                      |                   |
| 1рс                              | 2pcs                 | 2pcs                      | 2pcs                              | 1set      | 4pcs               | 2pcs                        | 8pcs                         | 8pcs                       | 26pcs                  | 2pcs              |
| B Headboard<br>Legs<br>Extension | D Footboard<br>Panel | (F) Side Rails<br>(Right) | $(H)_{\text{Legs}}^{\text{Wood}}$ | J Slats 2 | L Support<br>Legs  | Allen Bolts<br>5/16" x 40mm | P Allen Bolts<br>1/4" x 50mm | R 5/16" Spring<br>Washer   |                        |                   |
|                                  |                      |                           |                                   |           |                    | Ommunud                     | Omenand                      | Ø                          | guumo-                 |                   |
| 2pcs                             | 1рс                  | 2pcs                      | 2pcs                              | 1set      | 8pcs               | 10pcs                       | 8pcs                         | 18pcs                      | 26pcs                  | 1рс               |