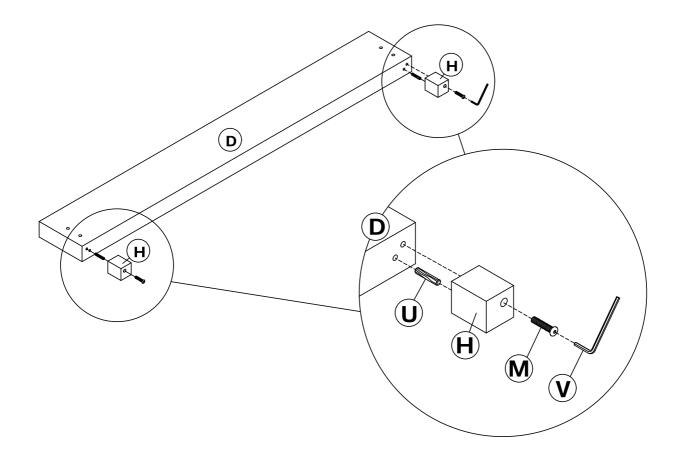

STEP 1

STEP 4

. . . . . . . . . . . . .

•Please use this item on a stable, level surface only. If any of the legs of this product are not contacting the flooring surface, do not use. Do not use this item if any instability is detected.