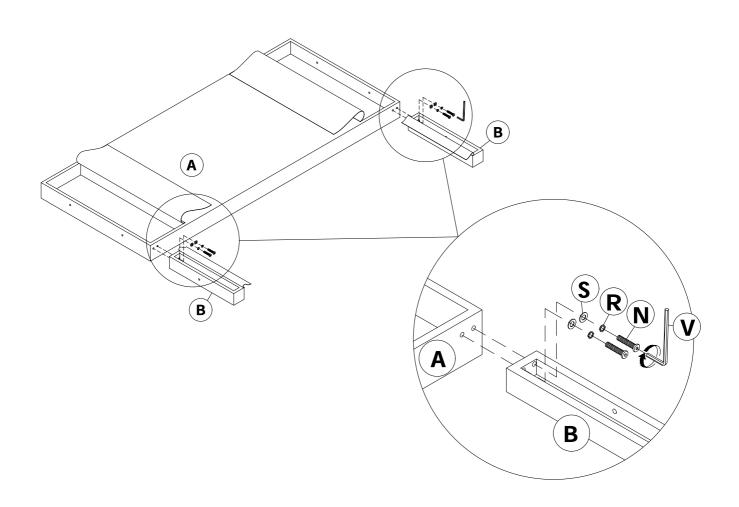

STEP 1

STEP 4

. . . . . . . . . . . . .

•Please use this item on a stable, level surface only. If any of the legs of this product are not contacting the flooring surface, do not use. Do not use this item if any instability is detected.