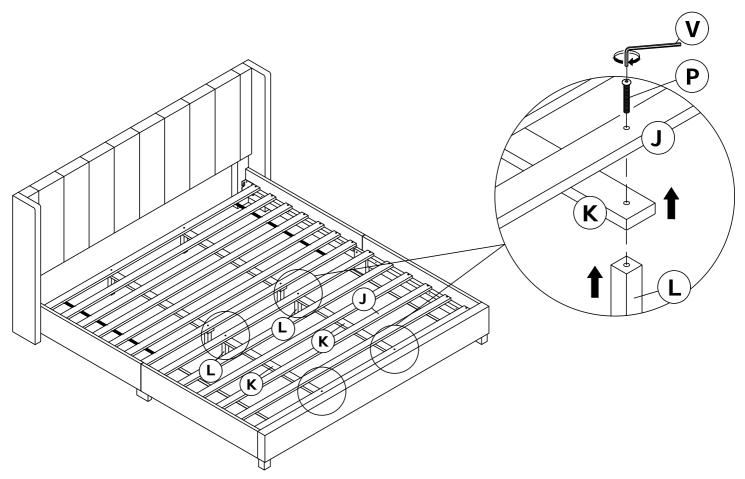

STEP 1

STEP 4

. . . . . . . . . . . . .

•Please use this item on a stable, level surface only. If any of the legs of this product are not contacting the flooring surface, do not use. Do not use this item if any instability is detected.