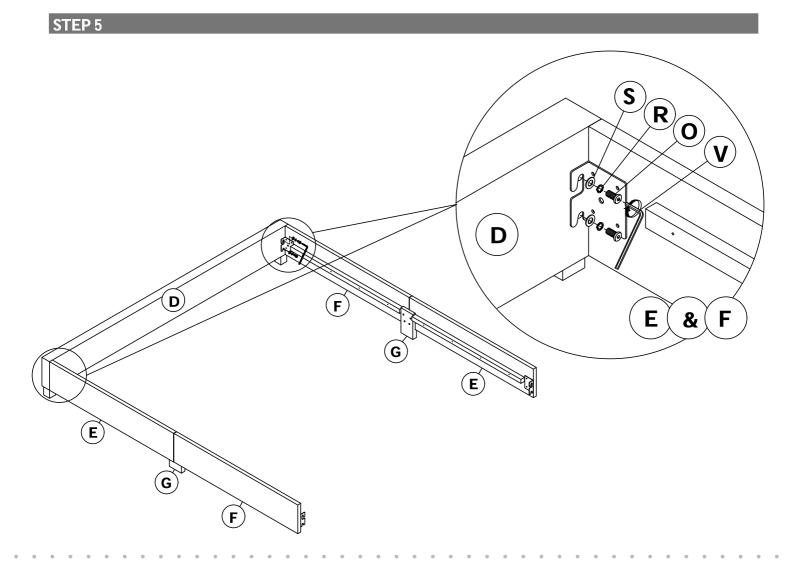

STEP 1

STEP 4

. . . . . . . . . . . . .

•Please use this item on a stable, level surface only. If any of the legs of this product are not contacting the flooring surface, do not use. Do not use this item if any instability is detected.