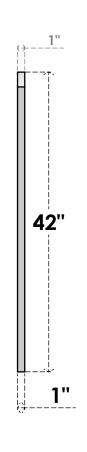

## GVPAR12X4201SN

12"W X 42"H ARCH TOP SURFACE MOUNT PVC GABLE VENT: NON-FUNCTIONAL, W/ 3-1/2"W X 1"P STANDARD FRAME

**FRONT** 

SIDE

LOUVER HEIGHT: 2 3/4"

LOUVER QTY: 13

EKENA MILLWORK 2300 WEST MAIN ST. CLARKSVILLE, TX 75426 TOLL FREE: 866-607-0453 WWW.EKENAMILLWORK.COM