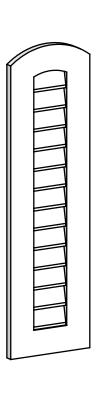

## GVPAR12X4201SN

12"W X 42"H ARCH TOP SURFACE MOUNT PVC GABLE VENT: NON-FUNCTIONAL, W/ 3-1/2"W X 1"P STANDARD FRAME

**FRONT** 

SIDE

LOUVER HEIGHT: 2 3/4"

LOUVER QTY: 13

EKENA MILLWORK 2300 WEST MAIN ST. CLARKSVILLE, TX 75426 TOLL FREE: 866-607-0453 WWW.EKENAMILLWORK.COM