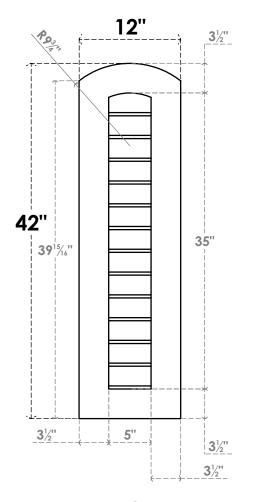

## GVPAR12X4201SN

12"W X 42"H ARCH TOP SURFACE MOUNT PVC GABLE VENT: NON-FUNCTIONAL, W/ 3-1/2"W X 1"P STANDARD FRAME

**FRONT** 

SIDE

LOUVER HEIGHT: 2 3/4"

LOUVER QTY: 13

EKENA MILLWORK 2300 WEST MAIN ST. CLARKSVILLE, TX 75426 TOLL FREE: 866-607-0453 WWW.EKENAMILLWORK.COM