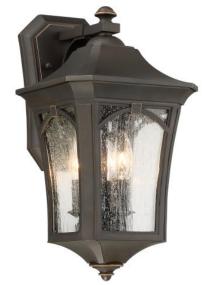

Product Family Name: Finish:

Oil Rubbed Bronze with Gold

Net Weight

Highlights Category Type:

Category:

**Outdoor Wall Mount Outdoor Lighting** 

Certification

Patents

## **MEASUREMENTS**

Extension: Width Length: Height: 8.5 15.75 10 Max Overall Height: Height Adjustable: Min Overall Height: Slope: No No Safety Cable Included

Wire Length: Chain Length: No

Canopy Height: Canopy Length:

## **LAMPING**

No. of Bulbs: Light Type: 3 Cand Max Bulb Wattage: Socket: 60 Cand

Rated Life Hours: Ballast: Lamps Included: Dimmable: Ν No

No

Lamp Included: Initial Lumens: Delivered Lumens: Color Temp.: CRI: