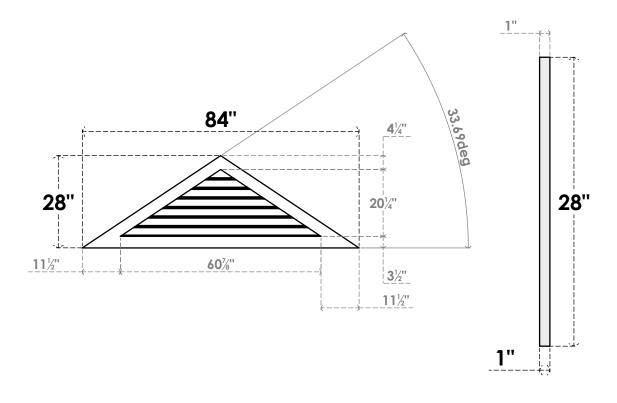

## GVPTR84X2801SF

84"W X 28"H TRIANGLE SURFACE MOUNT PVC GABLE VENT 8/12 PITCH: FUNCTIONAL, W/ 3-1/2"W X 1"P STANDARD FRAME

**VENTING AREA: 45.66 SQ IN** LOUVER HEIGHT: 2 7/8"

LOUVER QTY: 7

**FRONT** 

SIDE