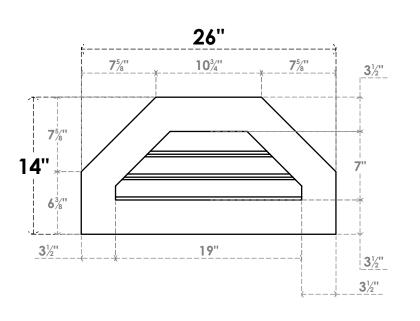

## GVPOT26X1401SF

26"W X 14"H OCTAGONAL TOP SURFACE MOUNT PVC GABLE VENT: FUNCTIONAL, W/ 3-1/2"W X 1"P STANDARD FRAME

**VENTING AREA: 7.44 SQ IN** LOUVER HEIGHT: 2 3/8"

LOUVER QTY: 3

**FRONT** 

SIDE

EKENA MILLWORK 2300 WEST MAIN ST. CLARKSVILLE, TX 75426 TOLL FREE: 866-607-0453 WWW.EKENAMILLWORK.COM