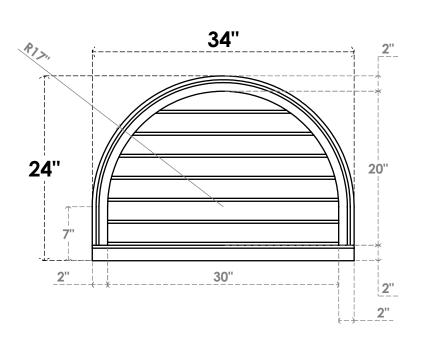

## GVPRT34X2403SN

34"W X 24"H ROUND TOP SURFACE MOUNT PVC GABLE VENT: NON-FUNCTIONAL, W/ 2"W X 2"P **BRICKMOULD SILL FRAME** 

**FRONT** 

SIDE

LOUVER HEIGHT: 2 7/8"

LOUVER QTY: 7

1. INSTALLATION TO BE COMPLETED IN ACCORDANCE WITH MANUFACTURER'S SPECIFICATIONS. 2. DRAWING MAY NOT BE TO SCALE