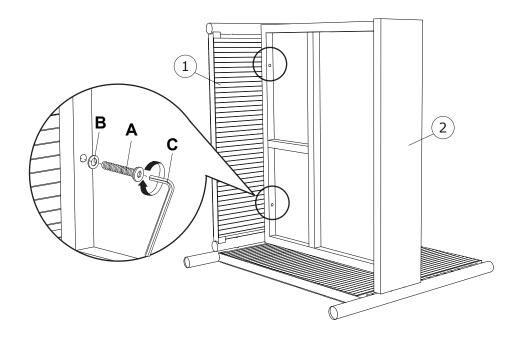

## **READ & SAVE BELOW INSTRUCTIONS BEFORE ASSEMBLY**

- 1. PLEASE SEPARATE AND IDENTIFY ALL PARTS, MAKING SURE THAT YOU HAVE ALL OF THE PARTS LISTED.
- 2. TO AVOID ANY SCRATCH DURING ASSEMBLY, PLEASE ASSEMBLE ON A SOFT MAT OR SIMILAR.
- 3. PLEASE ASSEMBLE STEP BY STEP AND FOLLOW THE INSTRUCTIONS.
- 4. WASHERS MUST BE USED.
- 5. WHILE EACH SCREW AND NUT IS PROPERLY FASTENED, DO NOT OVER FASTEN IT.
- 6. DO NOT COMPLETELY FASTEN EACH SCREW AND NUT UNTIL ALL THE SCREWS ARE PROPERLY FIXED.