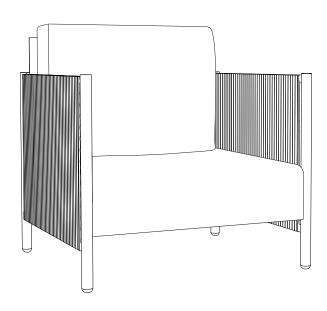

## BUBBLED ALL-ALUMINUM SINGLE SOFA WITH QUILTED WRAP

## **ASSEMBLY INSTRUCTIONS**







## **READ & SAVE BELOW INSTRUCTIONS BEFORE ASSEMBLY**

- 1. PLEASE SEPARATE AND IDENTIFY ALL PARTS, MAKING SURE THAT YOU HAVE ALL OF THE PARTS LISTED.
- 2. TO AVOID ANY SCRATCH DURING ASSEMBLY, PLEASE ASSEMBLE ON A SOFT MAT OR SIMILAR.
- 3. PLEASE ASSEMBLE STEP BY STEP AND FOLLOW THE INSTRUCTIONS.
- 4. WASHERS MUST BE USED.
- 5. WHILE EACH SCREW AND NUT IS PROPERLY FASTENED, DO NOT OVER FASTEN IT.
- 6. DO NOT COMPLETELY FASTEN EACH SCREW AND NUT UNTIL ALL THE SCREWS ARE PROPERLY FIXED.

















5



## **CARE AND CLEANING:**

- 1. TO CLEAN, WIPE WITH DAMP CLOTH.DO NOT USE BLEACH, ACID SOLVENTS OR ABRASIVE CLEANERS OR FRAME PARTS.
- 2. DURING VARYING WEATHER CONDITIONS AND WINTER PERIOD, WE STRONGLY RECOMMEND THAT IT CAN BE STORED IN A DRY AREA WITH A SUITABLE COVER BEFORE STO