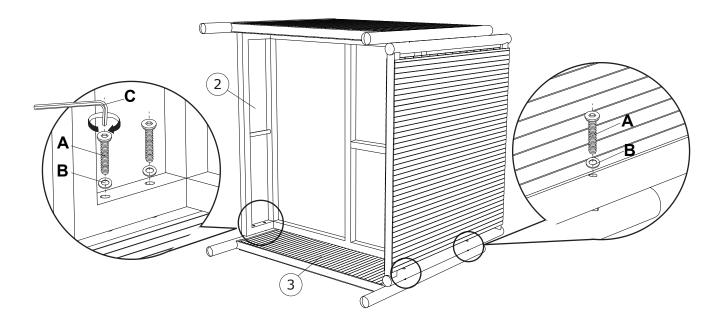

## **READ & SAVE BELOW INSTRUCTIONS BEFORE ASSEMBLY**

- 1. PLEASE SEPARATE AND IDENTIFY ALL PARTS, MAKING SURE THAT YOU HAVE ALL OF THE PARTS LISTED.
- 2. TO AVOID ANY SCRATCH DURING ASSEMBLY, PLEASE ASSEMBLE ON A SOFT MAT OR SIMILAR.
- 3. PLEASE ASSEMBLE STEP BY STEP AND FOLLOW THE INSTRUCTIONS.
- 4. WASHERS MUST BE USED.
- 5. WHILE EACH SCREW AND NUT IS PROPERLY FASTENED, DO NOT OVER FASTEN IT.
- 6. DO NOT COMPLETELY FASTEN EACH SCREW AND NUT UNTIL ALL THE SCREWS ARE PROPERLY FIXED.