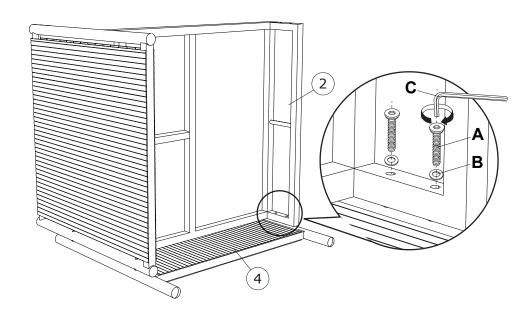

## **READ & SAVE BELOW INSTRUCTIONS BEFORE ASSEMBLY**

- 1. PLEASE SEPARATE AND IDENTIFY ALL PARTS, MAKING SURE THAT YOU HAVE ALL OF THE PARTS LISTED.
- 2. TO AVOID ANY SCRATCH DURING ASSEMBLY, PLEASE ASSEMBLE ON A SOFT MAT OR SIMILAR.
- 3. PLEASE ASSEMBLE STEP BY STEP AND FOLLOW THE INSTRUCTIONS.
- 4. WASHERS MUST BE USED.
- 5. WHILE EACH SCREW AND NUT IS PROPERLY FASTENED, DO NOT OVER FASTEN IT.
- 6. DO NOT COMPLETELY FASTEN EACH SCREW AND NUT UNTIL ALL THE SCREWS ARE PROPERLY FIXED.