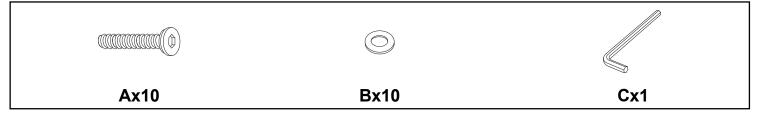

## **READ & SAVE BELOW INSTRUCTIONS BEFORE ASSEMBLY**

- 1. PLEASE SEPARATE AND IDENTIFY ALL PARTS, MAKING SURE THAT YOU HAVE ALL OF THE PARTS LISTED.
- 2. TO AVOID ANY SCRATCH DURING ASSEMBLY, PLEASE ASSEMBLE ON A SOFT MAT OR SIMILAR.
- 3. PLEASE ASSEMBLE STEP BY STEP AND FOLLOW THE INSTRUCTIONS.
- 4. WASHERS MUST BE USED.
- 5. WHILE EACH SCREW AND NUT IS PROPERLY FASTENED, DO NOT OVER FASTEN IT.
- 6. DO NOT COMPLETELY FASTEN EACH SCREW AND NUT UNTIL ALL THE SCREWS ARE PROPERLY FIXED.