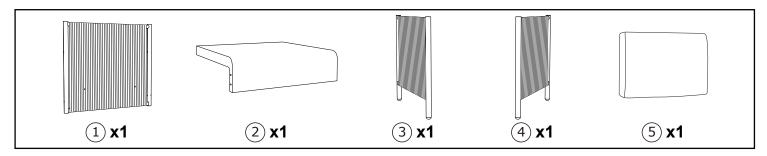

## **READ & SAVE BELOW INSTRUCTIONS BEFORE ASSEMBLY**

- 1. PLEASE SEPARATE AND IDENTIFY ALL PARTS, MAKING SURE THAT YOU HAVE ALL OF THE PARTS LISTED.
- 2. TO AVOID ANY SCRATCH DURING ASSEMBLY, PLEASE ASSEMBLE ON A SOFT MAT OR SIMILAR.
- 3. PLEASE ASSEMBLE STEP BY STEP AND FOLLOW THE INSTRUCTIONS.
- 4. WASHERS MUST BE USED.
- 5. WHILE EACH SCREW AND NUT IS PROPERLY FASTENED, DO NOT OVER FASTEN IT.
- 6. DO NOT COMPLETELY FASTEN EACH SCREW AND NUT UNTIL ALL THE SCREWS ARE PROPERLY FIXED.