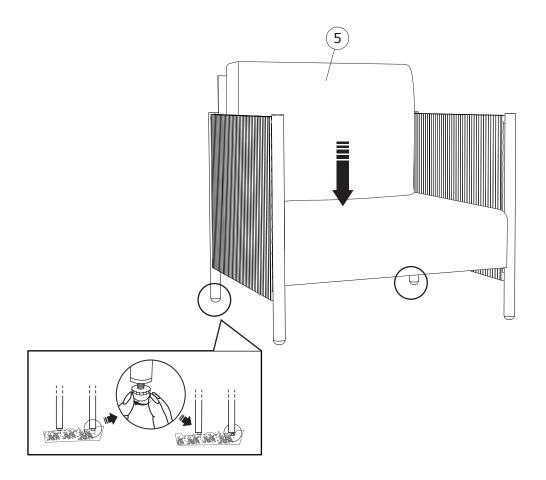

## BUBBLED ALL-ALUMINUM SINGLE SOFA WITH QUILTED WRAP

## **ASSEMBLY INSTRUCTIONS**







## **READ & SAVE BELOW INSTRUCTIONS BEFORE ASSEMBLY**

- 1. PLEASE SEPARATE AND IDENTIFY ALL PARTS, MAKING SURE THAT YOU HAVE ALL OF THE PARTS LISTED.
- 2. TO AVOID ANY SCRATCH DURING ASSEMBLY, PLEASE ASSEMBLE ON A SOFT MAT OR SIMILAR.
- 3. PLEASE ASSEMBLE STEP BY STEP AND FOLLOW THE INSTRUCTIONS.
- 4. WASHERS MUST BE USED.
- 5. WHILE EACH SCREW AND NUT IS PROPERLY FASTENED, DO NOT OVER FASTEN IT.
- 6. DO NOT COMPLETELY FASTEN EACH SCREW AND NUT UNTIL ALL THE SCREWS ARE PROPERLY FIXED.

















5



## **CARE AND CLEANING:**

- 1. TO CLEAN, WIPE WITH DAMP CLOTH.DO NOT USE BLEACH, ACID SOLVENTS OR ABRASIVE CLEANERS OR FRAME PARTS.
- 2. DURING VARYING WEATHER CONDITIONS AND WINTER PERIOD, WE STRONGLY RECOMMEND THAT IT CAN BE STORED IN A DRY AREA WITH A SUITABLE COVER BEFORE STORAGE, PLS ENSURE IT IS CLEAN AND DRY.
- 3. IN THE EVENT OF BARE METAL SHOWING DUE TO SCRATCH, IT IS PREFERRED TO TREAT WITH A RUST REPELLING VARNISH OR SIMILAR.
- 4. PERIODICALLY CHECK AND ENSURE THAT ALL THE SCREWS ARE COMPLETELY TIGHTENED.
- 5. A MATCHING FURNITURE COVER IS STRONGLY RECOMMENDED TO EXTEND THE USAGE LIFE-SPAN.