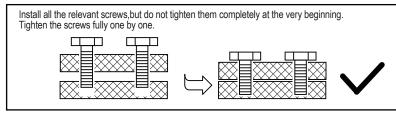

## **READ & SAVE BELOW INSTRUCTIONS BEFORE ASSEMBLY**

- 1. PLEASE SEPARATE AND IDENTIFY ALL PARTS, MAKING SURE THAT YOU HAVE ALL OF THE PARTS LISTED.
- 2. TO AVOID ANY SCRATCH DURING ASSEMBLY, PLEASE ASSEMBLE ON A SOFT MAT OR SIMILAR.
- 3. PLEASE ASSEMBLE STEP BY STEP AND FOLLOW THE INSTRUCTIONS.
- 4. WASHERS MUST BE USED.
- 5. WHILE EACH SCREW AND NUT IS PROPERLY FASTENED, DO NOT OVER FASTEN IT.
- 6. DO NOT COMPLETELY FASTEN EACH SCREW AND NUT UNTIL ALL THE SCREWS ARE PROPERLY FIXED.