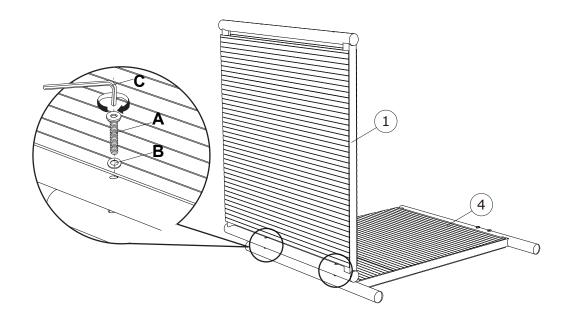

## **READ & SAVE BELOW INSTRUCTIONS BEFORE ASSEMBLY**

- 1. PLEASE SEPARATE AND IDENTIFY ALL PARTS, MAKING SURE THAT YOU HAVE ALL OF THE PARTS LISTED.
- 2. TO AVOID ANY SCRATCH DURING ASSEMBLY, PLEASE ASSEMBLE ON A SOFT MAT OR SIMILAR.
- 3. PLEASE ASSEMBLE STEP BY STEP AND FOLLOW THE INSTRUCTIONS.
- 4. WASHERS MUST BE USED.
- 5. WHILE EACH SCREW AND NUT IS PROPERLY FASTENED, DO NOT OVER FASTEN IT.
- 6. DO NOT COMPLETELY FASTEN EACH SCREW AND NUT UNTIL ALL THE SCREWS ARE PROPERLY FIXED.