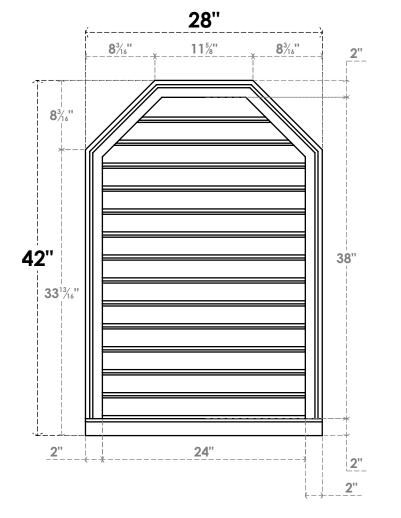

## GVPOT28X4203SF

28"W X 42"H OCTAGONAL TOP SURFACE MOUNT PVC GABLE VENT: FUNCTIONAL, W/ 2"W X 2"P **BRICKMOULD SILL FRAME** 

**VENTING AREA: 75.04 SQ IN** 

LOUVER HEIGHT: 2 3/4"

LOUVER QTY: 14

**FRONT** 

SIDE