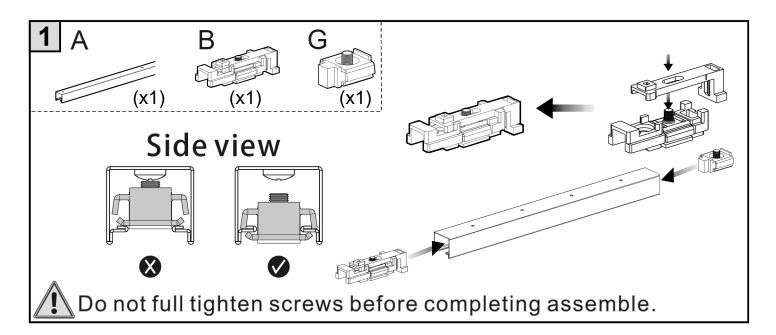

•Reconfirm that all bolts, screws and knobs are secure every 90 days.

•Fasten screws loosely during initial assembly. Do not firmly tighten the screws until the item is completely assembled.

•Do not use or store this item in the proximity of open flame or combustible chemicals.