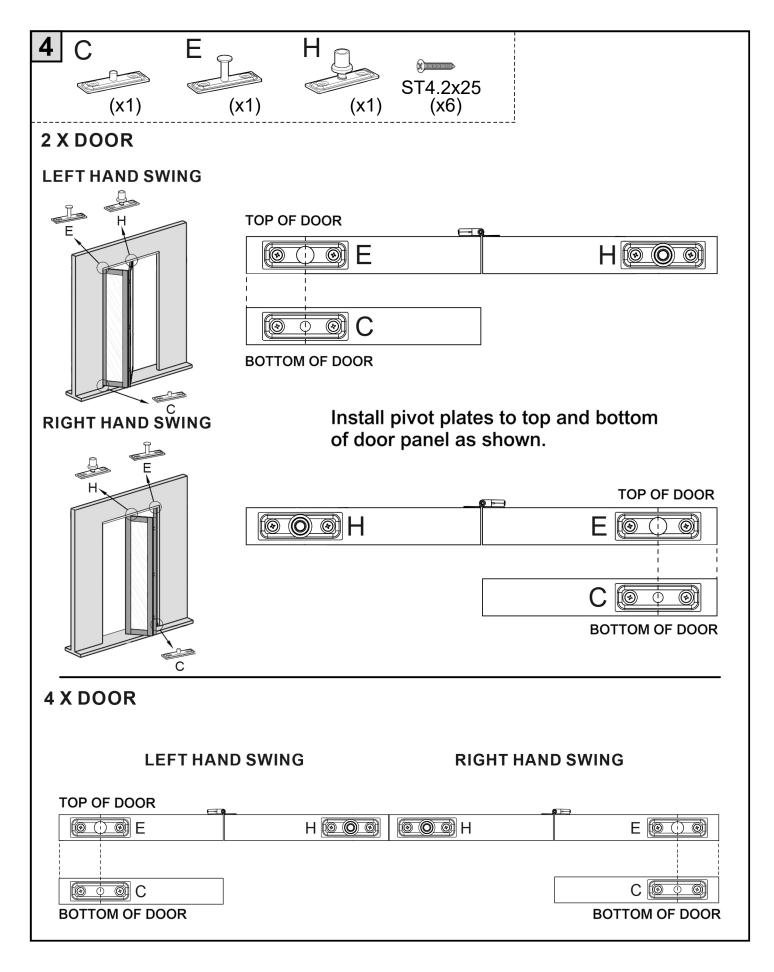

#### HARDWARE INCLUDED

**NOTICE** Please retain these instructions for future reference

Do not stand on or use any part of this item as a step ladder.
Firmly secure all bolts, screws and knobs before use.