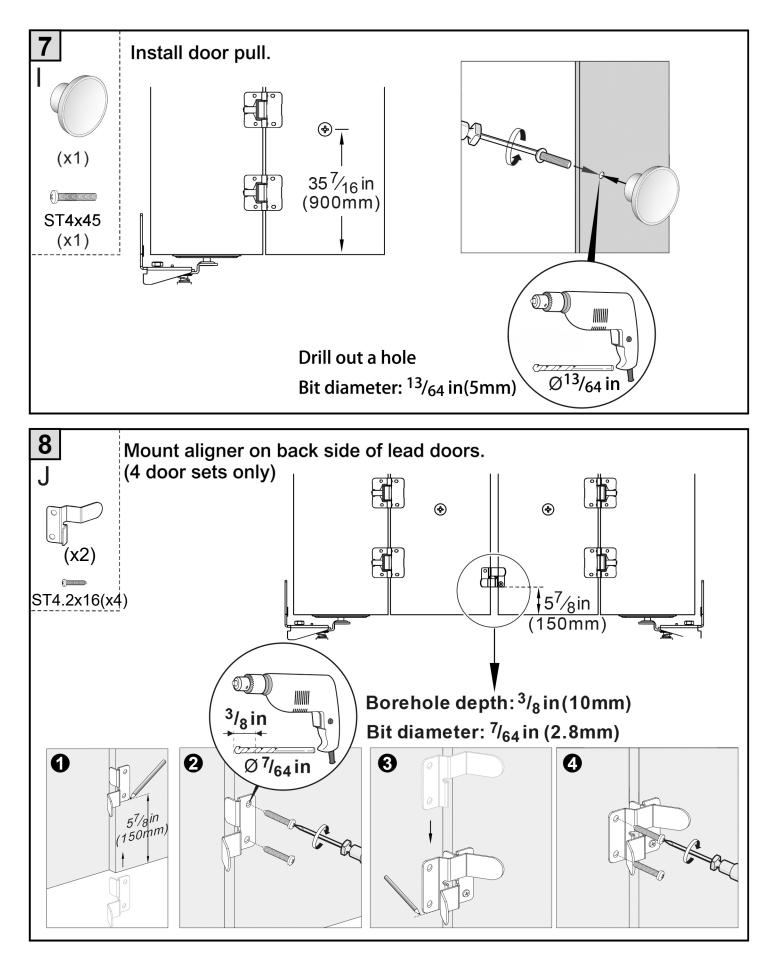

#### HARDWARE INCLUDED

**NOTICE** Please retain these instructions for future reference

Do not stand on or use any part of this item as a step ladder.
Firmly secure all bolts, screws and knobs before use.