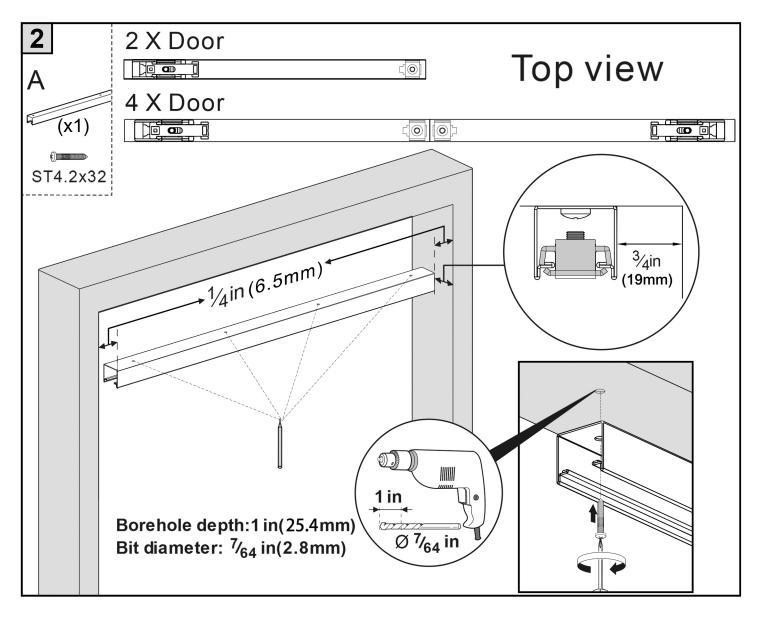

Do not firmly tighten the screws until the item is completely assembled.

•Do not use or store this item in the proximity of open flame or combustible chemicals.

Be aware that some parts are heavy and have sharp edges.
Do not use this item in a way inconsistent with the manufactur er's instructions as this could void the product warranty.
If any parts are missing, broken, damaged, or worn, please

contact us for assistance.

# For product assistance and warranty information, please contact us before return this product.

Customer Service: yoursupport@163.com

Please provide us with following information, so that it will be easier to resolve your problem smoothly.

- 1. Order ID:
- 2. Pictures of Your Items Damage or Parts Missing:
- 3. Pictures of all the labels on the package.













\_\_\_\_\_