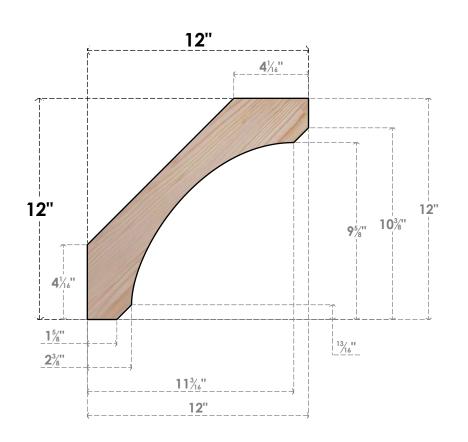

## BRC06X12X12LEC00SDF

5 1/2"W X 12"D X 12"H LEGACY SMOOTH BRACE, DOUGLAS FIR

SIDE