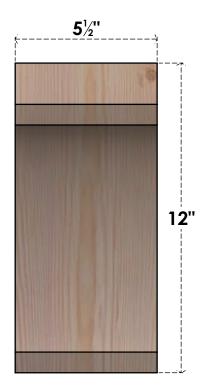

## BRC06X12X12LEC00SDF

5 1/2"W X 12"D X 12"H LEGACY SMOOTH BRACE, DOUGLAS FIR

SIDE