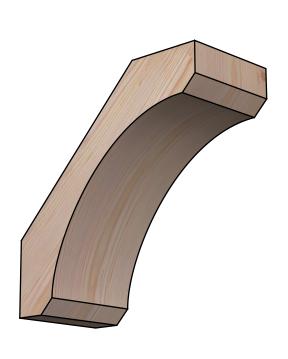

## BRC06X12X12LEC00SDF

5 1/2"W X 12"D X 12"H LEGACY SMOOTH BRACE, DOUGLAS FIR

SIDE