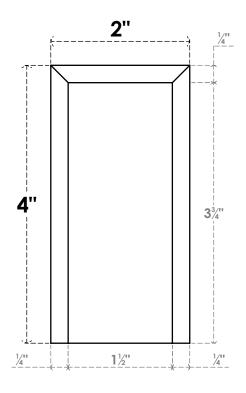

## PBP020X040X075FOS01

2"W X 4"H X 3/4"P STANDARD FOSTER PLINTH BLOCK WITH BEVELED EDGE, ARCHITECTURAL GRADE PVC

**FRONT** 