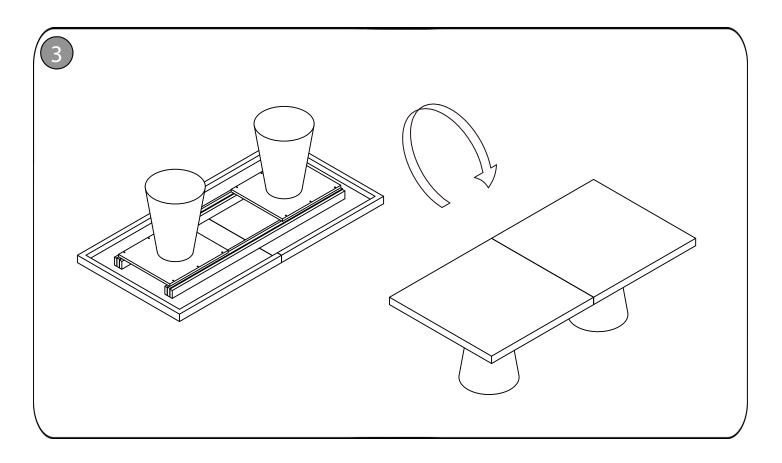

# 2 IMPORTANT ASSEMBLY INFORMATION

- Assembly Step Put base in place.
- Assembly Step 2 Put bolt.
- Assembly Step 3 Take the #4 base and assemble.
- Assembly Step 4 Put the hardware and fasten.
- Assembly Step 5 Use bolt assemble the connection panel and base together.
- Assembly Step ① Use bolt assemble the connection panel and top together.
- \*Warning:Do not over tighten screws, or it could