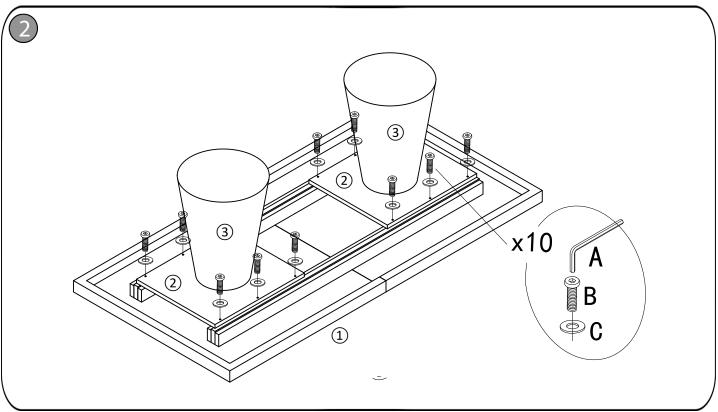

# 2 IMPORTANT ASSEMBLY INFORMATION

- Assembly Step Put base in place.
- Assembly Step 2 Put bolt.
- Assembly Step 3 Take the #4 base and assemble.
- Assembly Step 4 Put the hardware and fasten.
- Assembly Step 5 Use bolt assemble the connection panel and base together.
- Assembly Step ① Use bolt assemble the connection panel and top together.
- \*Warning:Do not over tighten screws, or it could