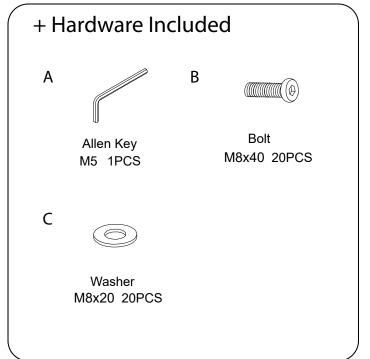

# 2 IMPORTANT ASSEMBLY INFORMATION

- Assembly Step Put base in place.
- Assembly Step 2 Put bolt.
- Assembly Step 3 Take the #4 base and assemble.
- Assembly Step 4 Put the hardware and fasten.
- Assembly Step 5 Use bolt assemble the connection panel and base together.
- Assembly Step ① Use bolt assemble the connection panel and top together.
- \*Warning:Do not over tighten screws, or it could

damage the Table Top.

C