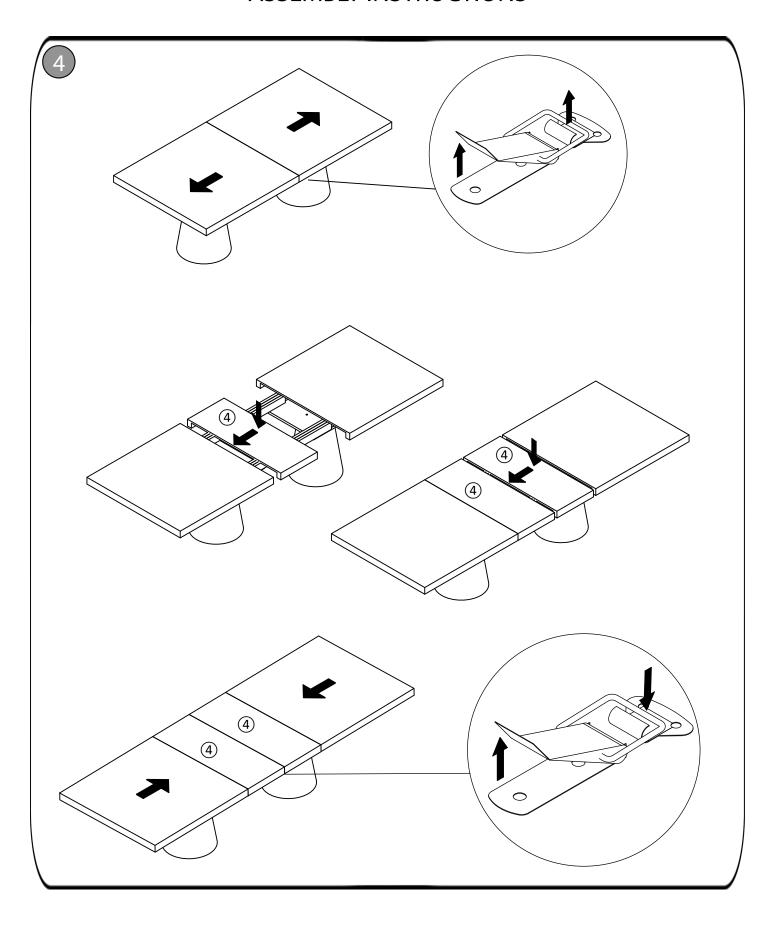

# 2 IMPORTANT ASSEMBLY INFORMATION

- Assembly Step Put base in place.
- Assembly Step 2 Put bolt.
- Assembly Step 3 Take the #4 base and assemble.
- Assembly Step 4 Put the hardware and fasten.
- Assembly Step 5 Use bolt assemble the connection panel and base together.
- Assembly Step ① Use bolt assemble the connection panel and top together.
- \*Warning:Do not over tighten screws, or it could

damage the Table Top.

C