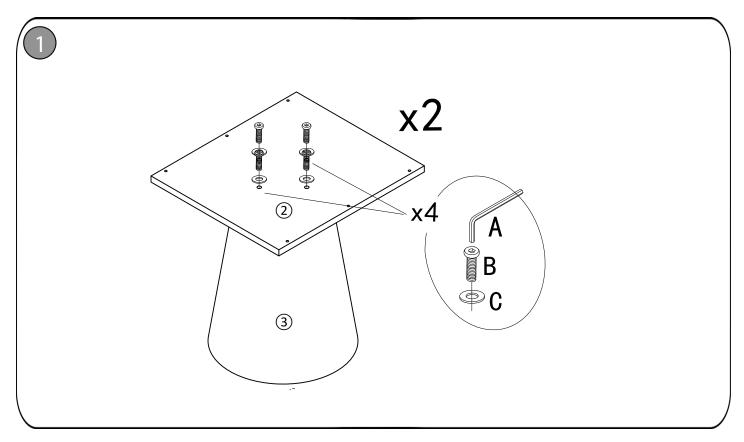

#### 1 IMPORTANT SAFETY INFORMATION

Do not assemble the product if any of the following parts arrived damaged:

- Part ① -Table top
- Part 2 Connection panel
- Part 3 Base
- Part 4 Base

# 2 IMPORTANT ASSEMBLY INFORMATION

- Assembly Step Put base in place.
- Assembly Step 2 Put bolt.
- Assembly Step 3 Take the #4 base and assemble.
- Assembly Step 4 Put the hardware and fasten.
- Assembly Step 5 Use bolt assemble the connection panel and base together.
- Assembly Step ① Use bolt assemble the connection panel and top together.
- \*Warning:Do not over tighten screws, or it could