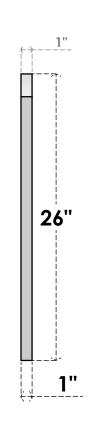

## GVPAR12X2601SF

12"W X 26"H ARCH TOP SURFACE MOUNT PVC GABLE VENT: FUNCTIONAL, W/ 3-1/2"W X 1"P STANDARD FRAME

**FRONT** 

SIDE

**VENTING AREA: 7.5 SQ IN** LOUVER HEIGHT: 2 3/4"

LOUVER QTY: 7

EKENA MILLWORK 2300 WEST MAIN ST. CLARKSVILLE, TX 75426 TOLL FREE: 866-607-0453 WWW.EKENAMILLWORK.COM