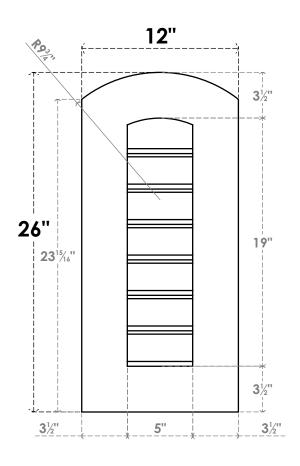

## GVPAR12X2601SF

12"W X 26"H ARCH TOP SURFACE MOUNT PVC GABLE VENT: FUNCTIONAL, W/ 3-1/2"W X 1"P STANDARD FRAME

**FRONT** 

SIDE

**VENTING AREA: 7.5 SQ IN** LOUVER HEIGHT: 2 3/4"

LOUVER QTY: 7

EKENA MILLWORK 2300 WEST MAIN ST. CLARKSVILLE, TX 75426 TOLL FREE: 866-607-0453 WWW.EKENAMILLWORK.COM