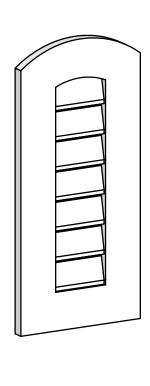

## GVPAR12X2601SF

12"W X 26"H ARCH TOP SURFACE MOUNT PVC GABLE VENT: FUNCTIONAL, W/ 3-1/2"W X 1"P STANDARD FRAME

**FRONT** 

SIDE

**VENTING AREA: 7.5 SQ IN** LOUVER HEIGHT: 2 3/4"

LOUVER QTY: 7

EKENA MILLWORK 2300 WEST MAIN ST. CLARKSVILLE, TX 75426 TOLL FREE: 866-607-0453 WWW.EKENAMILLWORK.COM